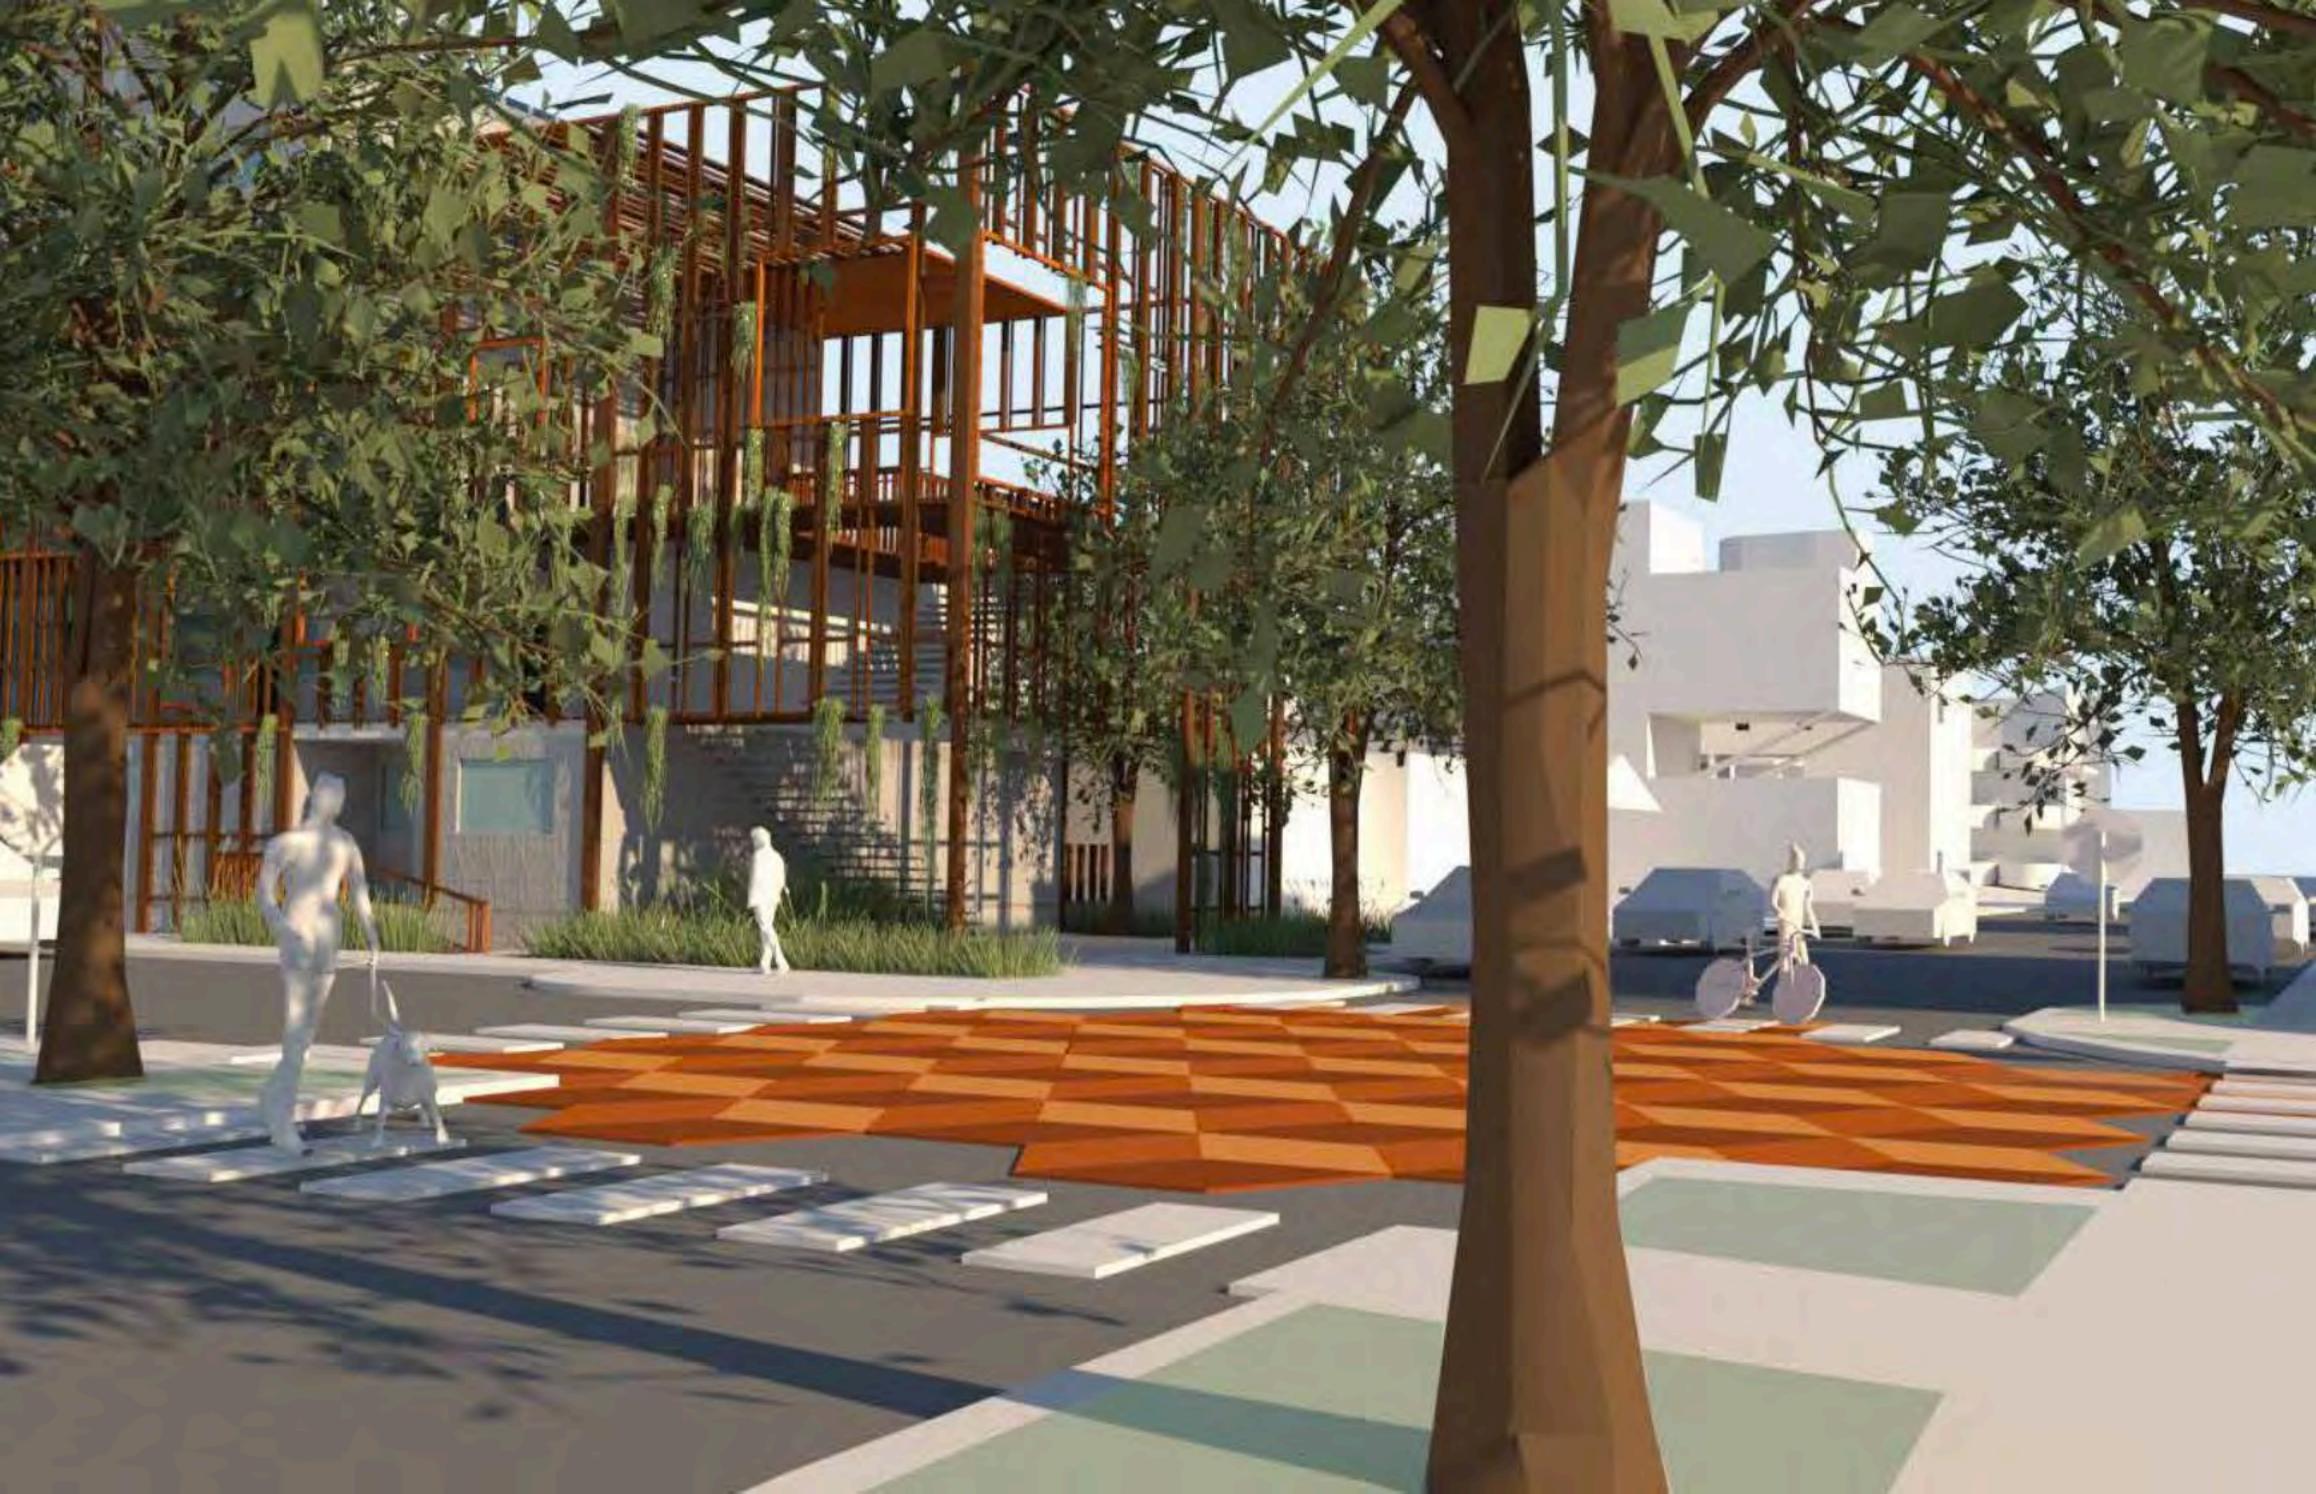

## WYNWOOD ETRON APARTMENTS

DUE TO THE EXPLORATION OF
DIFFERENT HORIZONTAL PLATES,
I WAS ABLE TO CREATE BALCONIES
FOR EACH UNIT, AS WELL AS OUTDOOR
CUMMUNAL RESTING AREAS.
THE SHADE SKIN DESIGN WAS CREATED
TO GIVE THE SPACE A DIVISION BETWEEN
INTERIOR AND EXTERIOR WITHOUT
CREATING A HARD BARRIER.