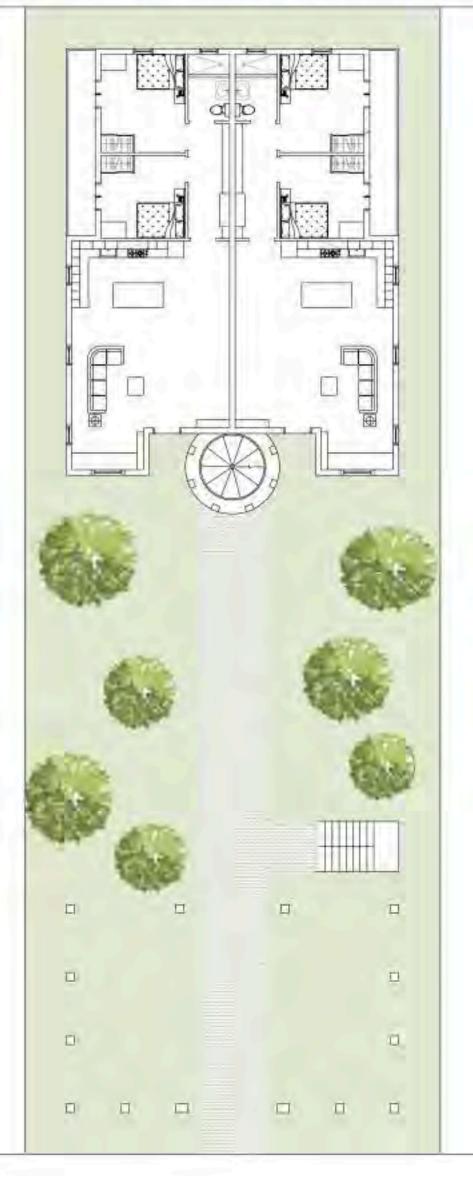

CIRCULATION |

STUDIO (580 SQ. FT)

I-BEDROOM (985 SQ. FT)

2-BEDROOM (765 SQ. FT)

3-BEDROOM (1015 SQ. FT)

FLOOR PLANS 1/8"=1'

SECOND FLOOR PLAN SCALE: 1/8" = 1'

FIRST FLOOR PLAN SCALE: 1/8" = 1'