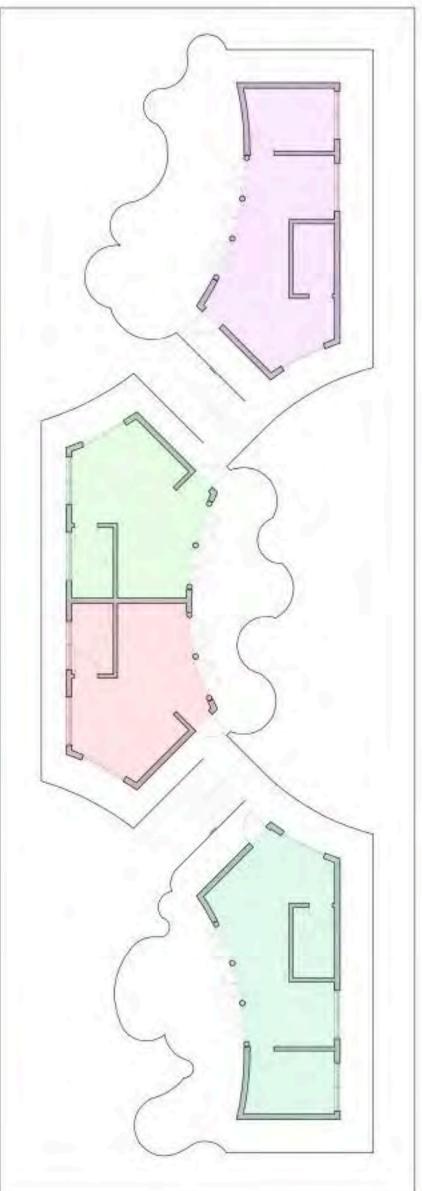

## The Courtyard Jungle

My concept for this project is to create a residential area that not only fits in with the existing buildings but also creates an inviting a welcoming space. I belive that the best way to achieve thus is by making the garden space the primary part of the complex. I creatted this by splitting the given lot within three sections, the outside sections are souly for residential living and the middle section will be for lush greenary. I wanted to design a facad that would encourage people from the street to participate in festivaties that could take place within the garden, with this being said, the first building consists of sis studio apartments and the building in the back consists of two 2 bed apartments and two 3 bedroom residences on the upper floors.

Second Floor

Third Floor