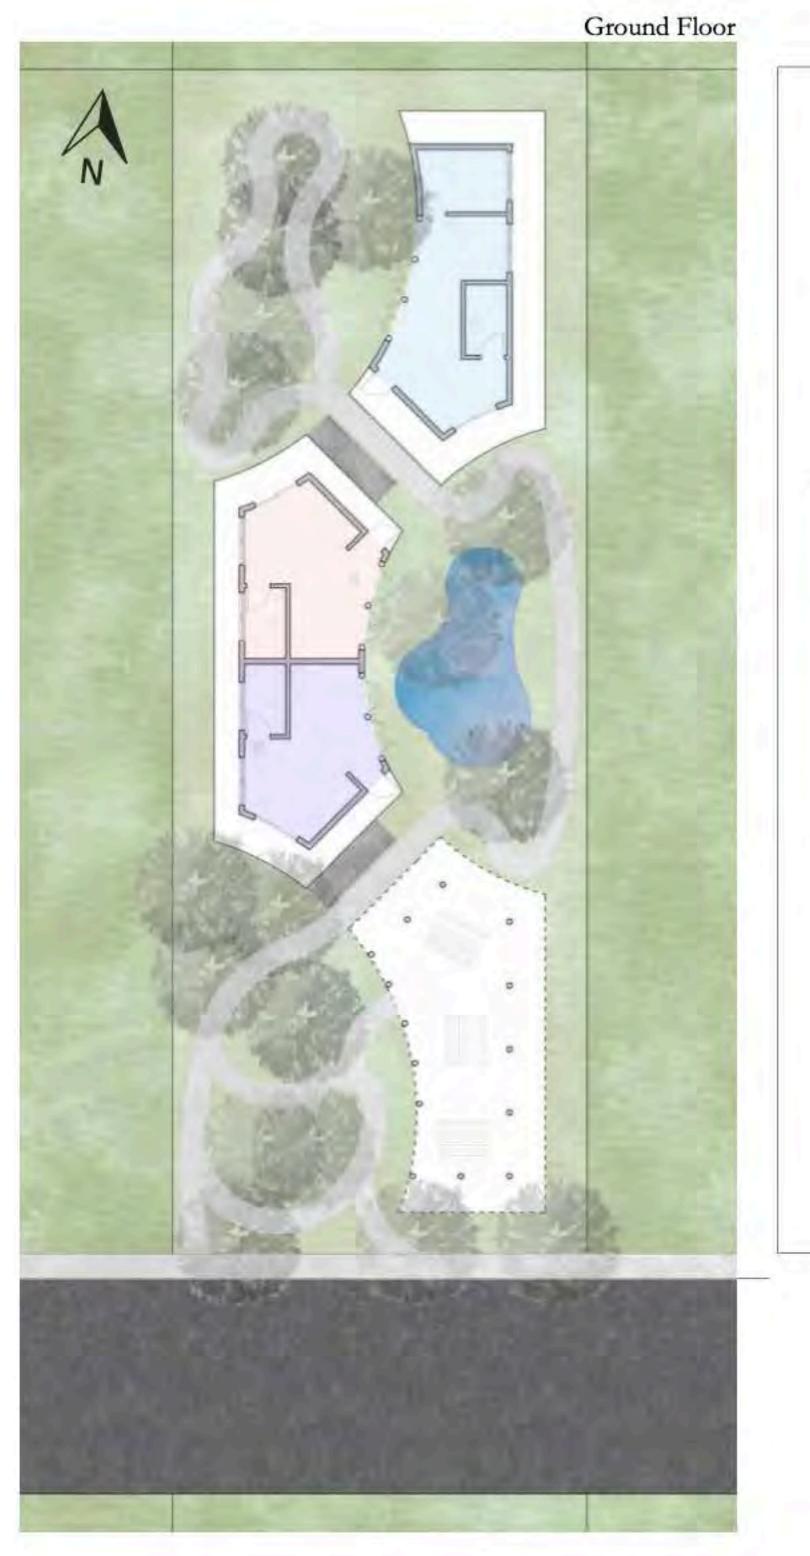

## The Courtyard Jungle

My concept for this project is to create a residential area that not only fits in with the existing buildings but also creates an inviting a welcoming space. I belive that the best way to achieve thus is by making the garden space the primary part of the complex. I creatted this by splitting the given lot within three sections, the outside sections are souly for residential living and the middle section will be for lush greenary. I wanted to design a facad that would encourage people from the street to participate in festivaties that could take place within the garden, with this being said, the first building consists of sis studio apartments and the building in the back consists of two 2 bed apartments and two 3 bedroom residences on the upper floors.

Second Floor

Third Floor