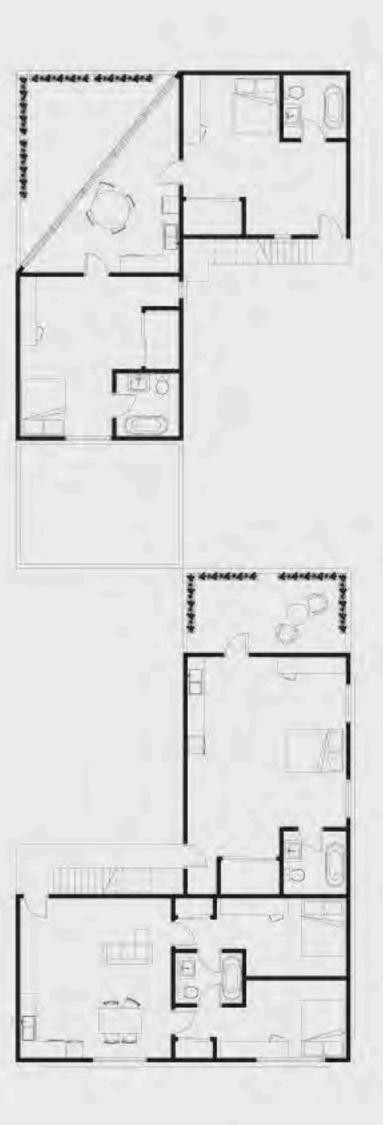

## The Courtyard Jungle

My concept for this project is to create a residential area that not only fits in with the existing buildings but also creates an inviting a welcoming space. I belive that the best way to achieve thus is by making the garden space the primary part of the complex. I creatted this by splitting the given lot within three sections, the outside sections are souly for residential living and the middle section will be for lush greenary. I wanted to design a facad that would encourage people from the street to participate in festivaties that could take place within the garden, with this being said, the first building consists of sis studio apartments and the building in the back consists of two 2 bed apartments and two 3 bedroom residences on the upper floors.