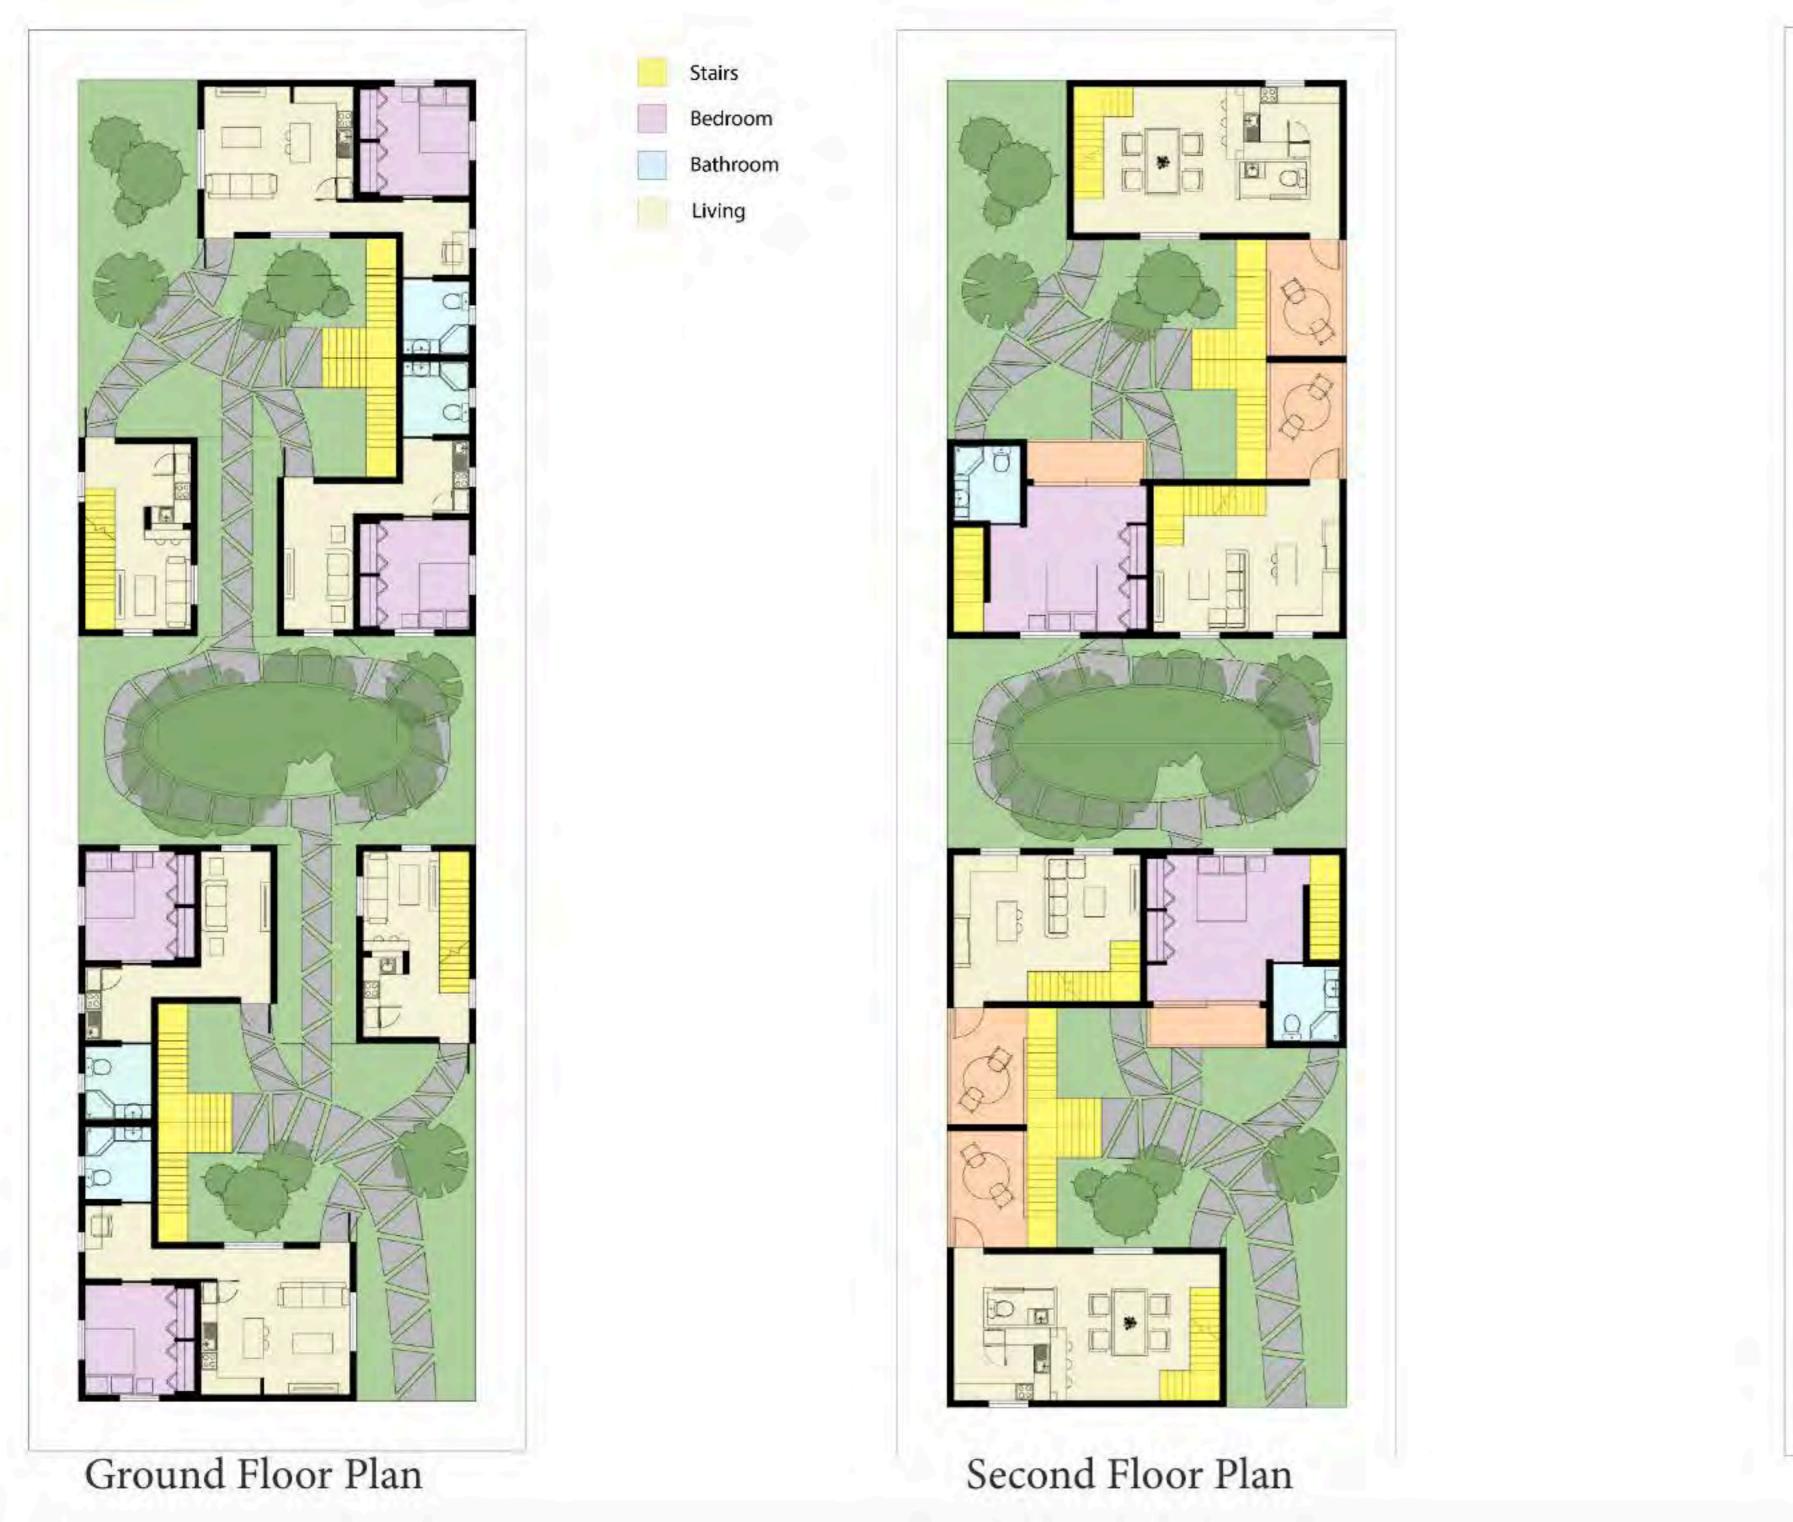

## The Courtyard Jungle

My concept for this project is to create a residential area that not only fits in with the existing buildings but also creates an inviting a welcoming space. I belive that the best way to achieve thus is by making the garden space the primary part of the complex. I creatted this by splitting the given lot within three sections, the outside sections are souly for residential living and the middle section will be for lush greenary. I wanted to design a facad that would encourage people from the street to participate in festivaties that could take place within the garden, with this being said, the first building consists of sis studio apartments and the building in the back consists of two 2 bed apartments and two 3 bedroom residences on the upper floors.