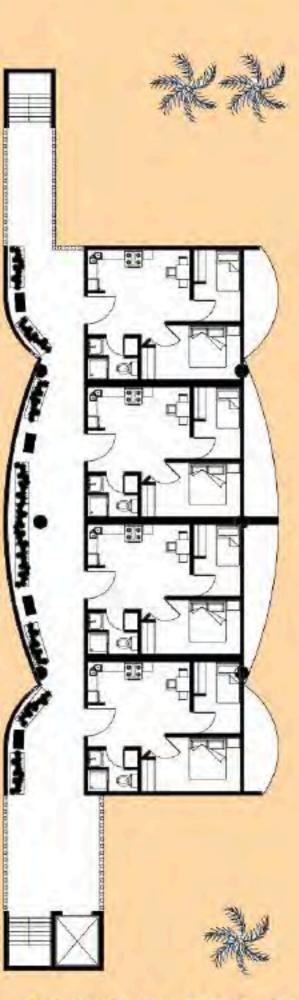

SECOND FLOOR PLAN SCALE: 1/8" = 1'

FIRST FLOOR PLAN SCALE: 1/8" = 1'

## 14 UNITS

5 1Br / 504 Sq. FT ea. 8 2Br / 418 Sq. FT ea. 2 3Br / 879 Sq. FT ea.

THIRD FLOOR PLAN SCALE: 1/8" = 1'

THIRD FLOOR PLAN SCALE: 1/8" = 1'

FOURTH FLOOR 1'0" : 0'1/8"

Third Floor Plan