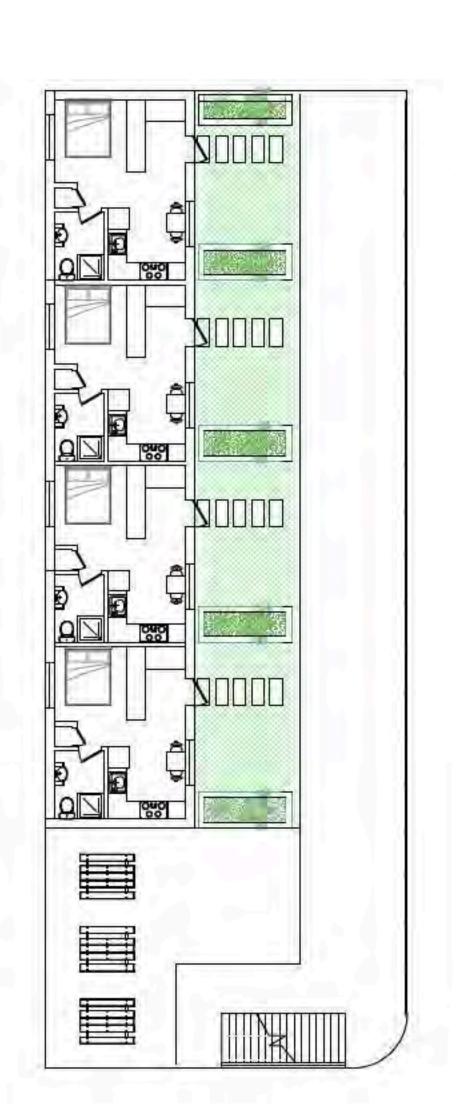

CIRCULATION |

STUDIO (580 SQ. FT)

I-BEDROOM (985 SQ. FT)

2-BEDROOM (765 SQ. FT)

3-BEDROOM (1015 SQ. FT)

FLOOR PLANS 1/8"=1'

SECOND FLOOR PLAN SCALE: 1/8" = 1'

FIRST FLOOR PLAN SCALE: 1/8" = 1'