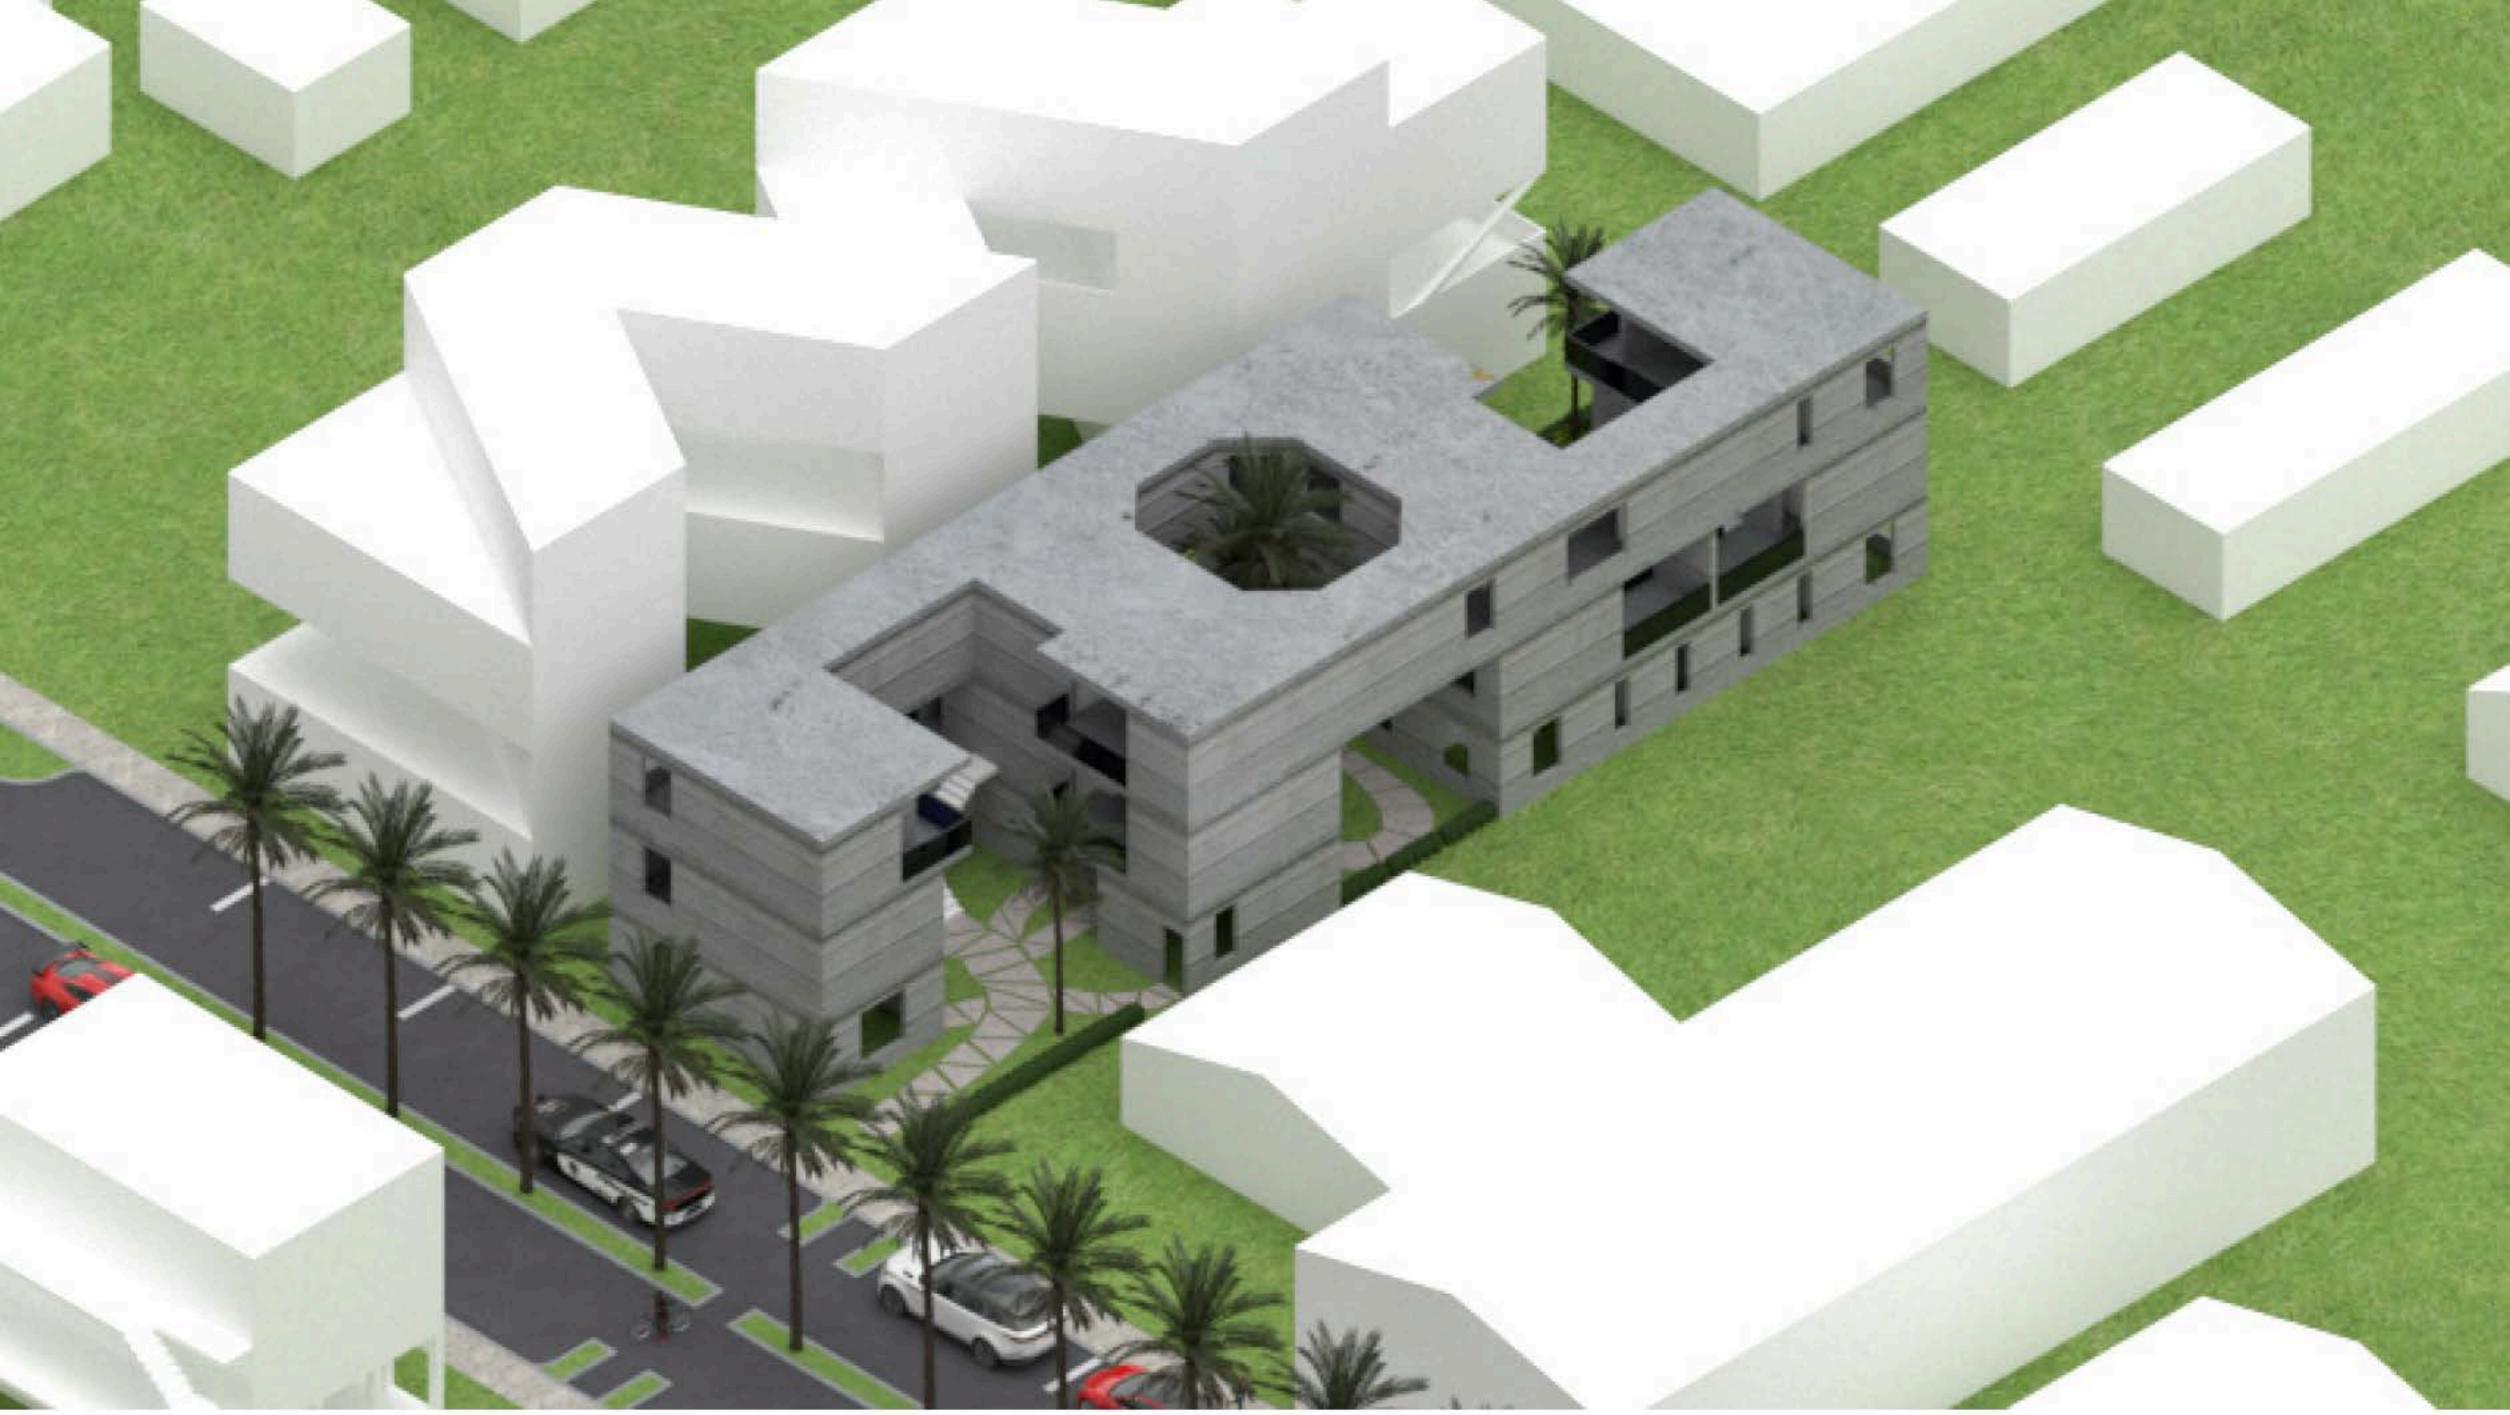

## The Courtyard Jungle

My concept for this project is to create a residential area that not only fits in with the existing buildings but also creates an inviting a welcoming space. I belive that the best way to achieve thus is by making the garden space the primary part of the complex. I creatted this by splitting the given lot within three sections, the outside sections are souly for residential living and the middle section will be for lush greenary. I wanted to design a facad that would encourage people from the street to participate in festivaties that could take place within the garden, with this being said, the first building consists of sis studio apartments and the building in the back consists of two 2 bed apartments and two 3 bedroom residences on the upper floors.