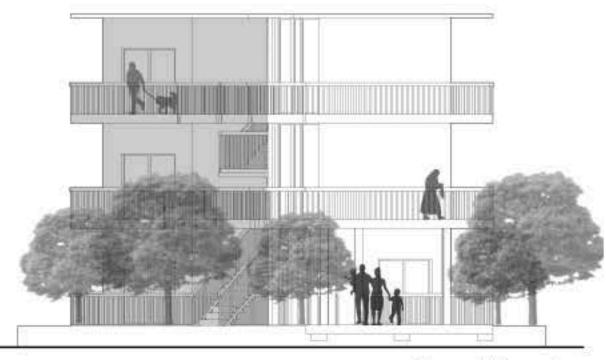

STREET ELEVATION

SOUTHERN ELEVATION

NORTHERN ELEVATION

## ELEVATIONS W/ DIAGRAM SCALE 1/8" - 1' - 0"

1ST FLOOR PLAN 2ND FLOOR PLAN 3RD FLOOR PLAN

Side Elevation

Street Elevation

| Unit | Bed/Bath | Interior Square Footage | Exterior Square Footage | Total Square Footage |
|------|----------|-------------------------|-------------------------|----------------------|
| 1    | 1/1      | 445.6                   | 305.6                   | 751.2                |
| 2    | 0.5/1    | 321.9                   | 150.4                   | 472.3                |
| 3    | 0.5/1    | 321.9                   | 150.4                   | 472.3                |
| 4    | 1/1      | 445.6                   | 672.8                   | 1118.4               |
| 5    | 0.5/1    | 321.9                   | 282.2                   | 604.1                |
| 6    | 0.5/1    | 321.9                   | 256.5                   | 578.4                |
| 7    | 1/1      | 445.6                   | 624.4                   | 1070.0               |
| 8    | 1/1      | 445.6                   | 691.8                   | 1137.4               |
| 9    | 2/1      | 643.8                   | 549.6                   | 1193.4               |
| 10   | 1/1      | 445.6                   | 562.0                   | 1007.6               |

## WYNWOOD ETRON APARTMENTS

DUE TO THE EXPLORATION OF
DIFFERENT HORIZONTAL PLATES,
I WAS ABLE TO CREATE BALCONIES
FOR EACH UNIT, AS WELL AS OUTDOOR
CUMMUNAL RESTING AREAS.
THE SHADE SKIN DESIGN WAS CREATED
TO GIVE THE SPACE A DIVISION BETWEEN
INTERIOR AND EXTERIOR WITHOUT
CREATING A HARD BARRIER.