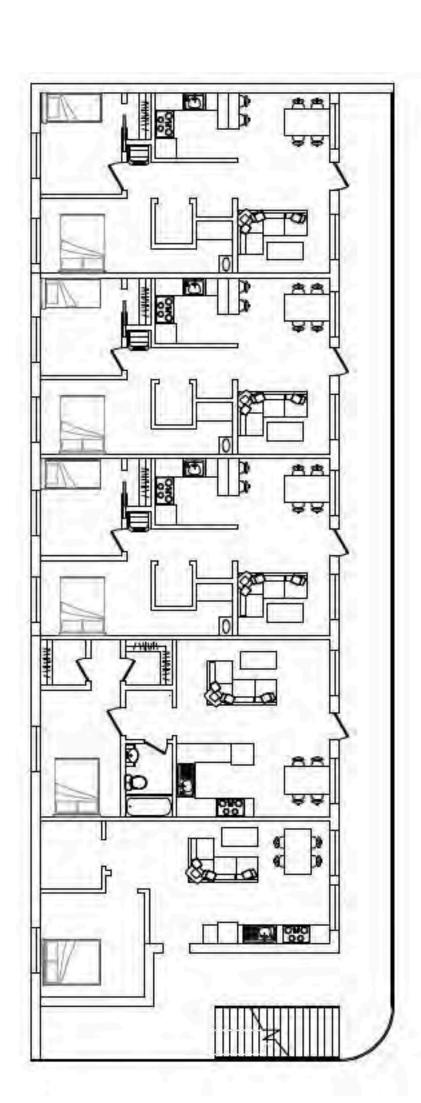

CIRCULATION |

STUDIO (580 SQ. FT)

I-BEDROOM (985 SQ. FT)

2-BEDROOM (765 SQ. FT)

3-BEDROOM (1015 SQ. FT)

FLOOR PLANS 1/8"=1'

SECOND FLOOR PLAN SCALE: 1/8" = 1'

FIRST FLOOR PLAN SCALE: 1/8" = 1'