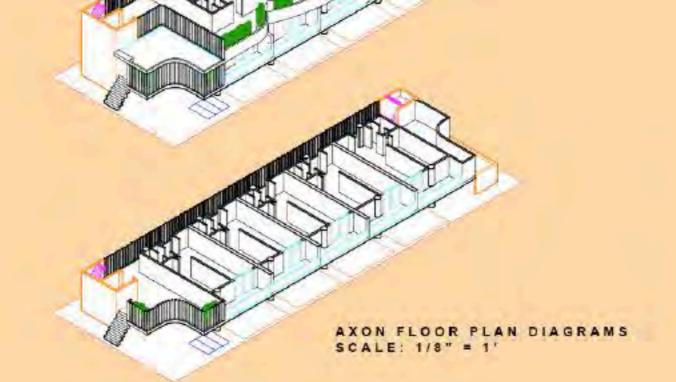

SECOND FLOOR PLAN SCALE: 1/8" = 1'

FIRST FLOOR PLAN SCALE: 1/8" = 1'

## 14 UNITS

5 1Br / 504 Sq. FT ea. 8 2Br / 418 Sq. FT ea. 2 3Br / 879 Sq. FT ea.

THIRD FLOOR PLAN SCALE: 1/8" = 1'

THIRD FLOOR PLAN SCALE: 1/8" = 1'

FOURTH FLOOR 1'0" : 0'1/8"

Third Floor Plan