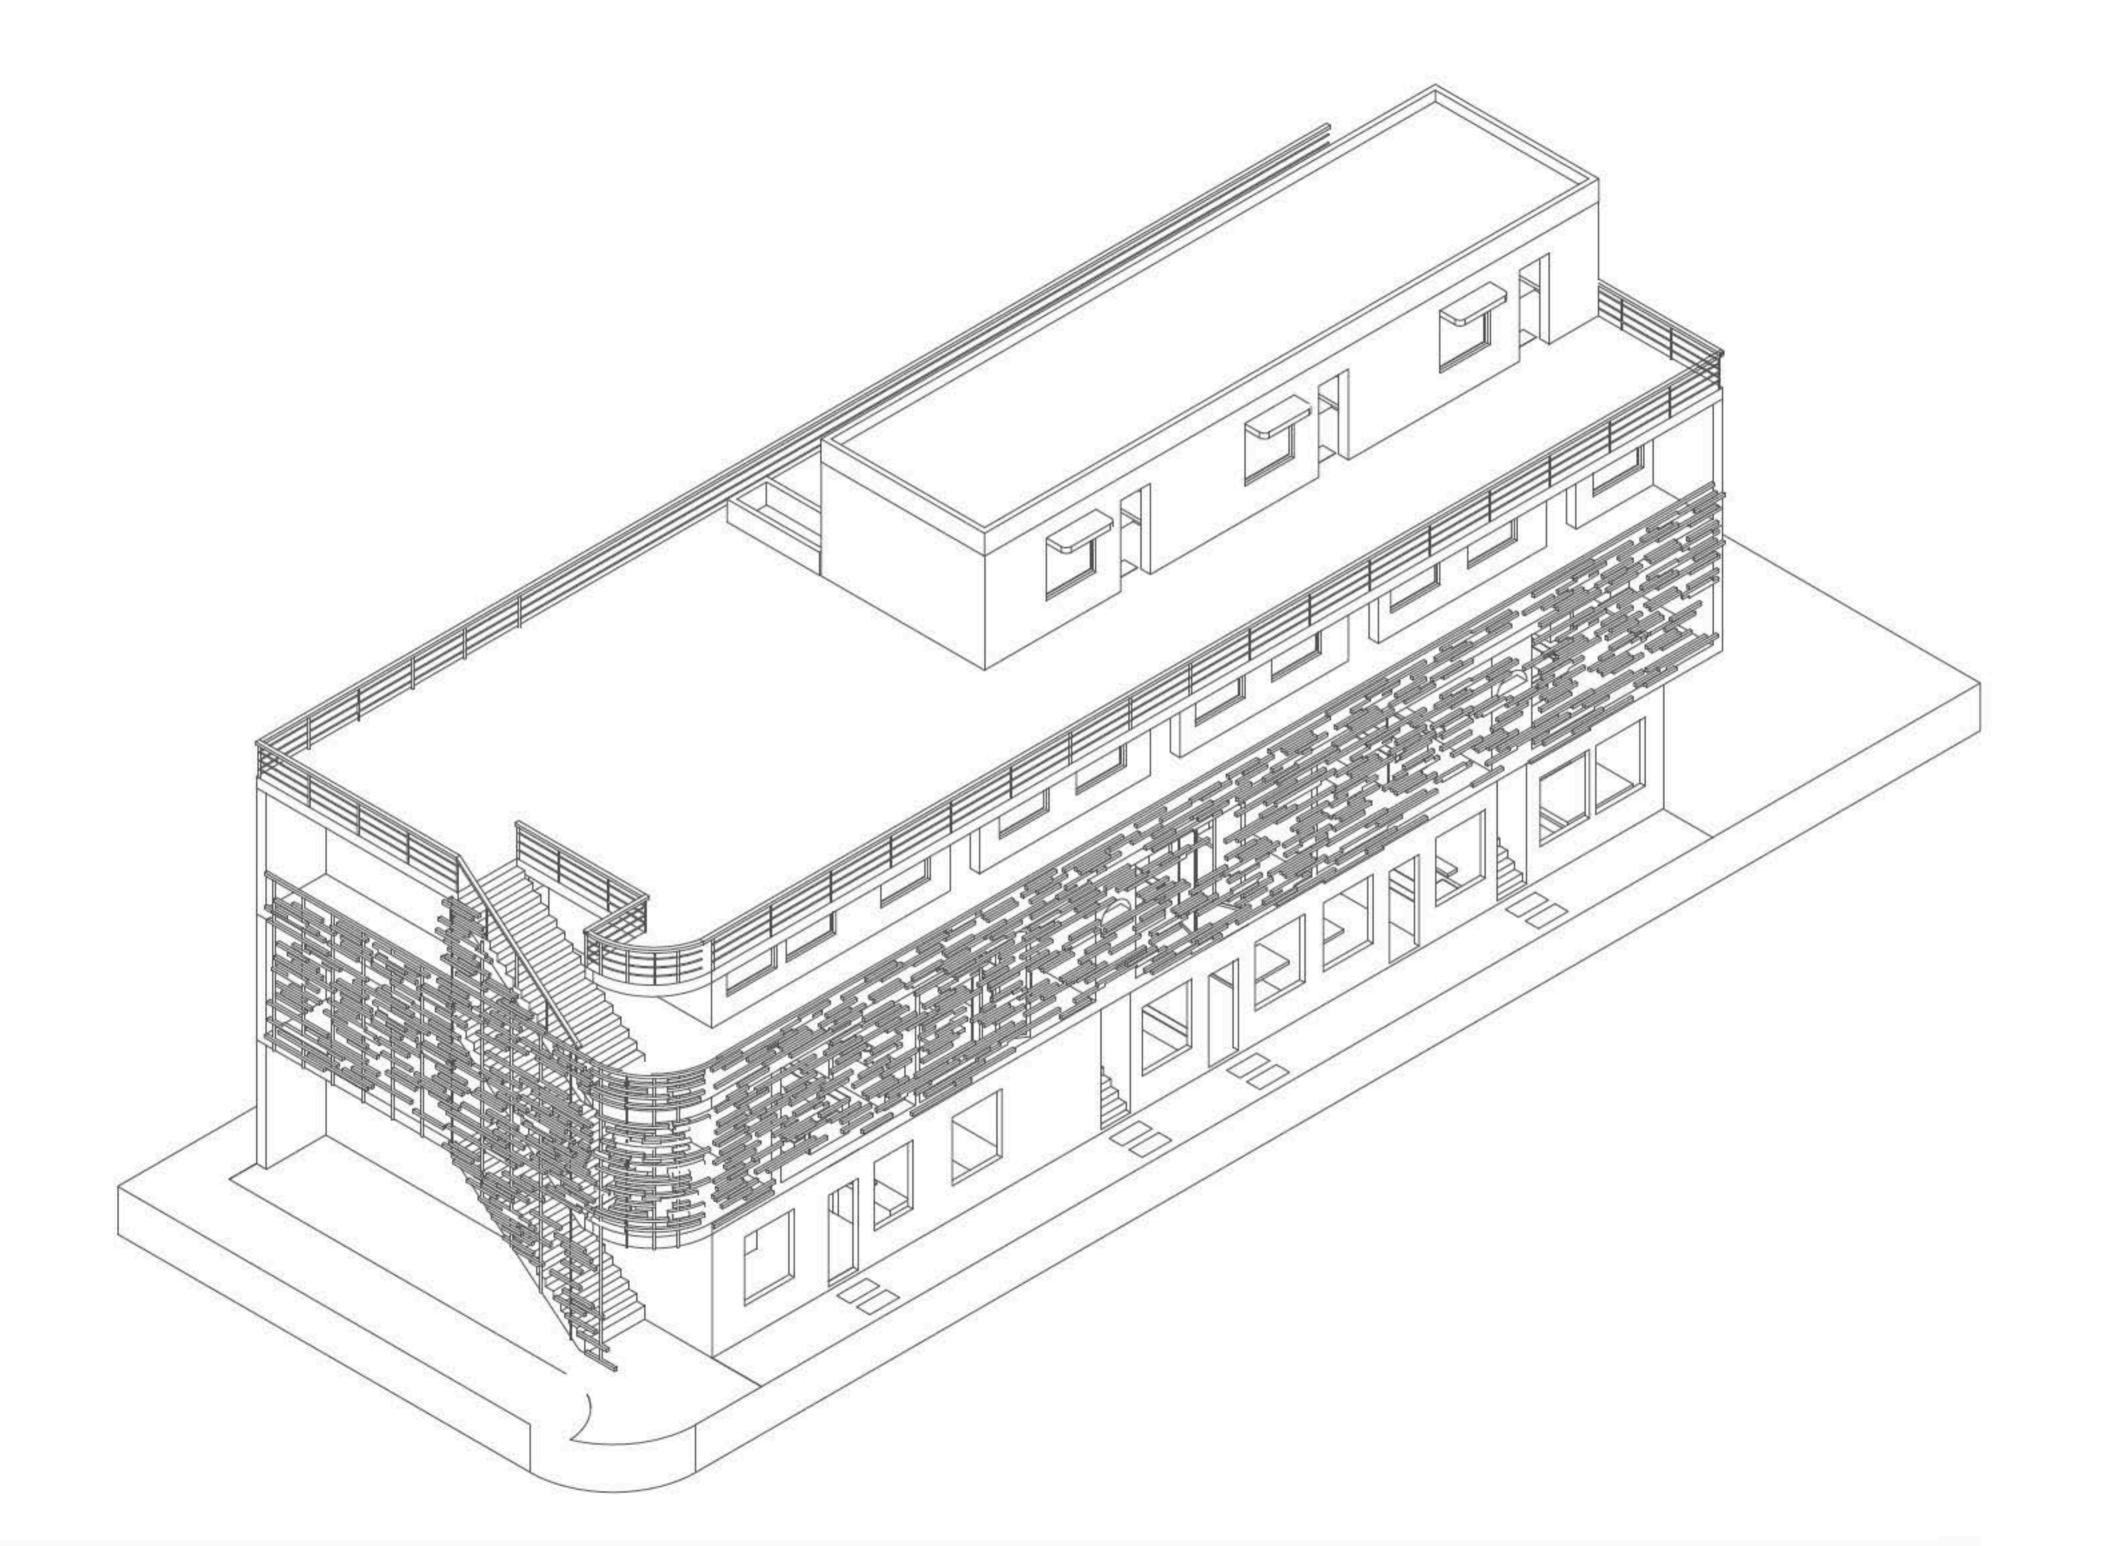

## WYNWOOD ETRON APARTMENTS

DUE TO THE EXPLORATION OF
DIFFERENT HORIZONTAL PLATES,
I WAS ABLE TO CREATE BALCONIES
FOR EACH UNIT, AS WELL AS OUTDOOR
CUMMUNAL RESTING AREAS.
THE SHADE SKIN DESIGN WAS CREATED
TO GIVE THE SPACE A DIVISION BETWEEN
INTERIOR AND EXTERIOR WITHOUT
CREATING A HARD BARRIER.