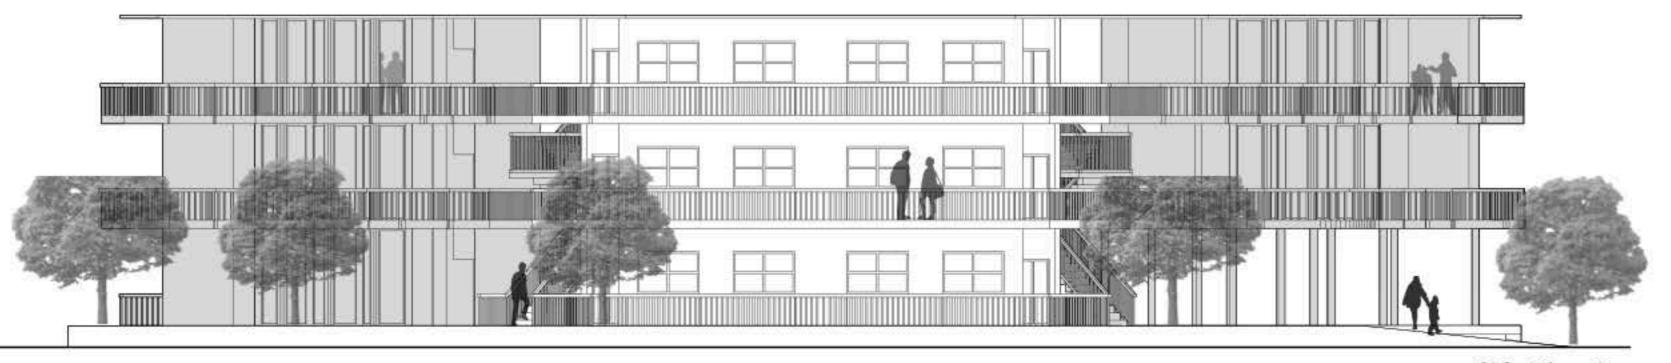

STREET ELEVATION

SOUTHERN ELEVATION

NORTHERN ELEVATION

## ELEVATIONS W/ DIAGRAM SCALE 1/8" - 1' - 0"

1ST FLOOR PLAN 2ND FLOOR PLAN 3RD FLOOR PLAN

Side Elevation

Street Elevation

| Unit | Bed/Bath | Interior Square Footage | Exterior Square Footage | Total Square Footage |
|------|----------|-------------------------|-------------------------|----------------------|
| 1    | 1/1      | 445.6                   | 305.6                   | 751.2                |
| 2    | 0.5/1    | 321.9                   | 150.4                   | 472.3                |
| 3    | 0.5/1    | 321.9                   | 150.4                   | 472.3                |
| 4    | 1/1      | 445.6                   | 672.8                   | 1118.4               |
| 5    | 0.5/1    | 321.9                   | 282.2                   | 604.1                |
| 6    | 0.5/1    | 321.9                   | 256.5                   | 578.4                |
| 7    | 1/1      | 445.6                   | 624.4                   | 1070.0               |
| 8    | 1/1      | 445.6                   | 691.8                   | 1137.4               |
| 9    | 2/1      | 643.8                   | 549.6                   | 1193.4               |
| 10   | 1/1      | 445.6                   | 562.0                   | 1007.6               |

## WYNWOOD ETRON APARTMENTS

DUE TO THE EXPLORATION OF
DIFFERENT HORIZONTAL PLATES,
I WAS ABLE TO CREATE BALCONIES
FOR EACH UNIT, AS WELL AS OUTDOOR
CUMMUNAL RESTING AREAS.
THE SHADE SKIN DESIGN WAS CREATED
TO GIVE THE SPACE A DIVISION BETWEEN
INTERIOR AND EXTERIOR WITHOUT
CREATING A HARD BARRIER.