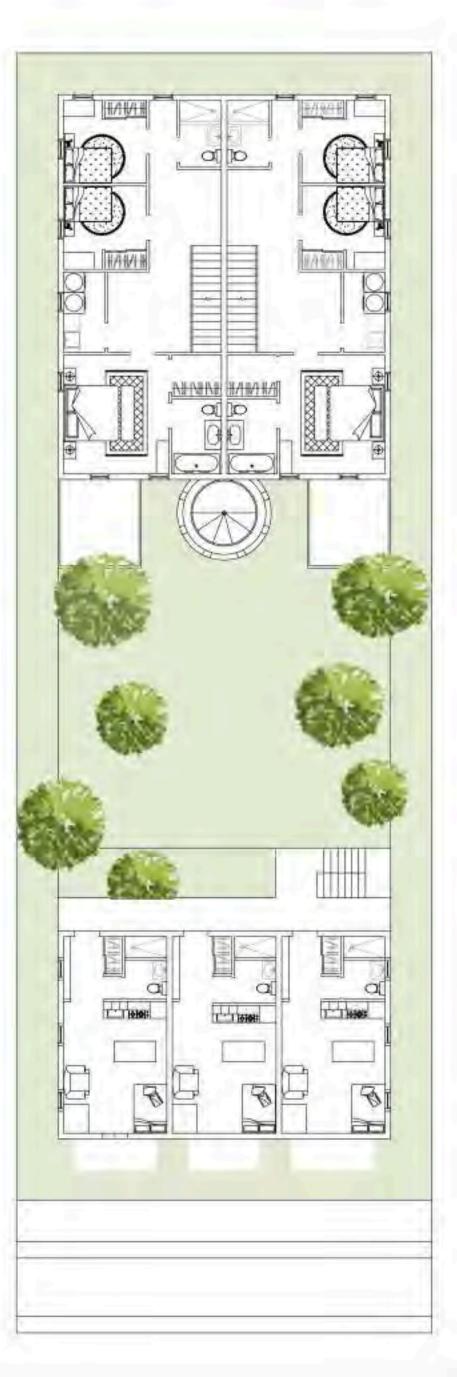

CIRCULATION |

STUDIO (580 SQ. FT)

I-BEDROOM (985 SQ. FT)

2-BEDROOM (765 SQ. FT)

3-BEDROOM (1015 SQ. FT)

FLOOR PLANS 1/8"=1'

Second Floor

Third Floor