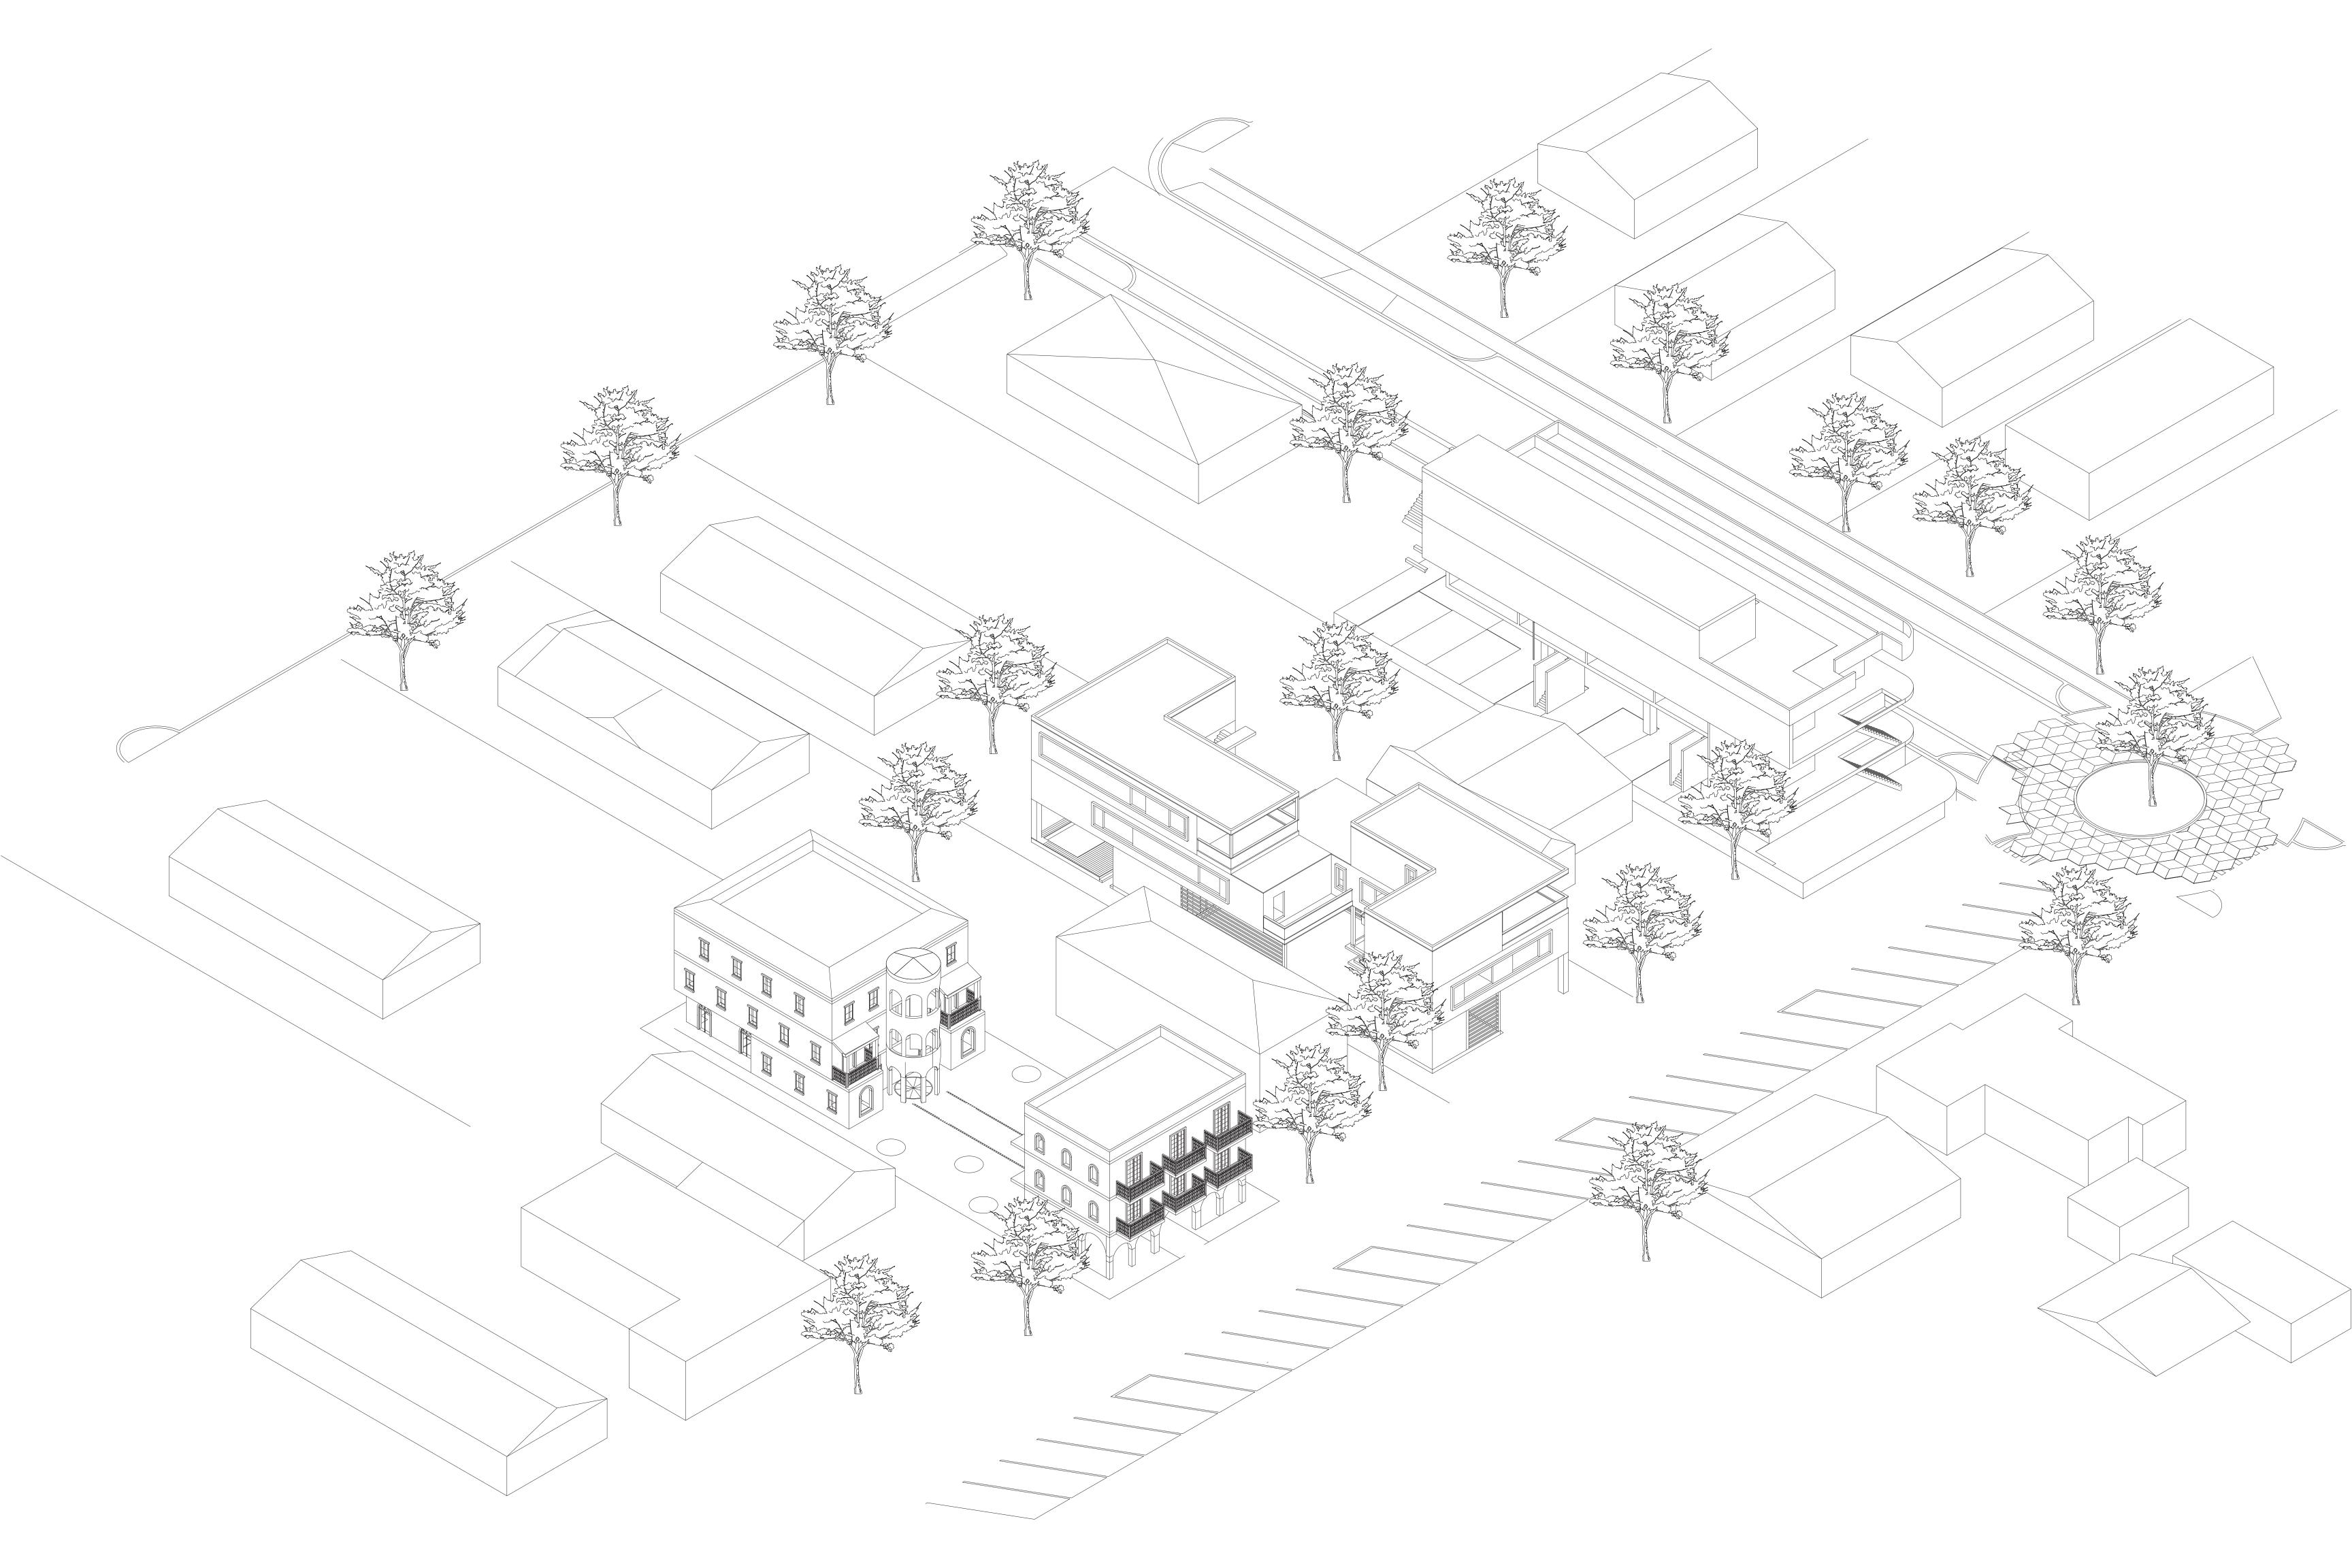

## The Courtyard Jungle

My concept for this project is to create a residential area that not only fits in with the existing buildings but also creates an inviting a welcoming space. I belive that the best way to achieve thus is by making the garden space the primary part of the complex. I creatted this by splitting the given lot within three sections, the outside sections are souly for residential living and the middle section will be for lush greenary. I wanted to design a facad that would encourage people from the street to participate in festivaties that could take place within the garden, with this being said, the first building consists of sis studio apartments and the building in the back consists of two 2 bed apartments and two 3 bedroom residences on the upper floors.