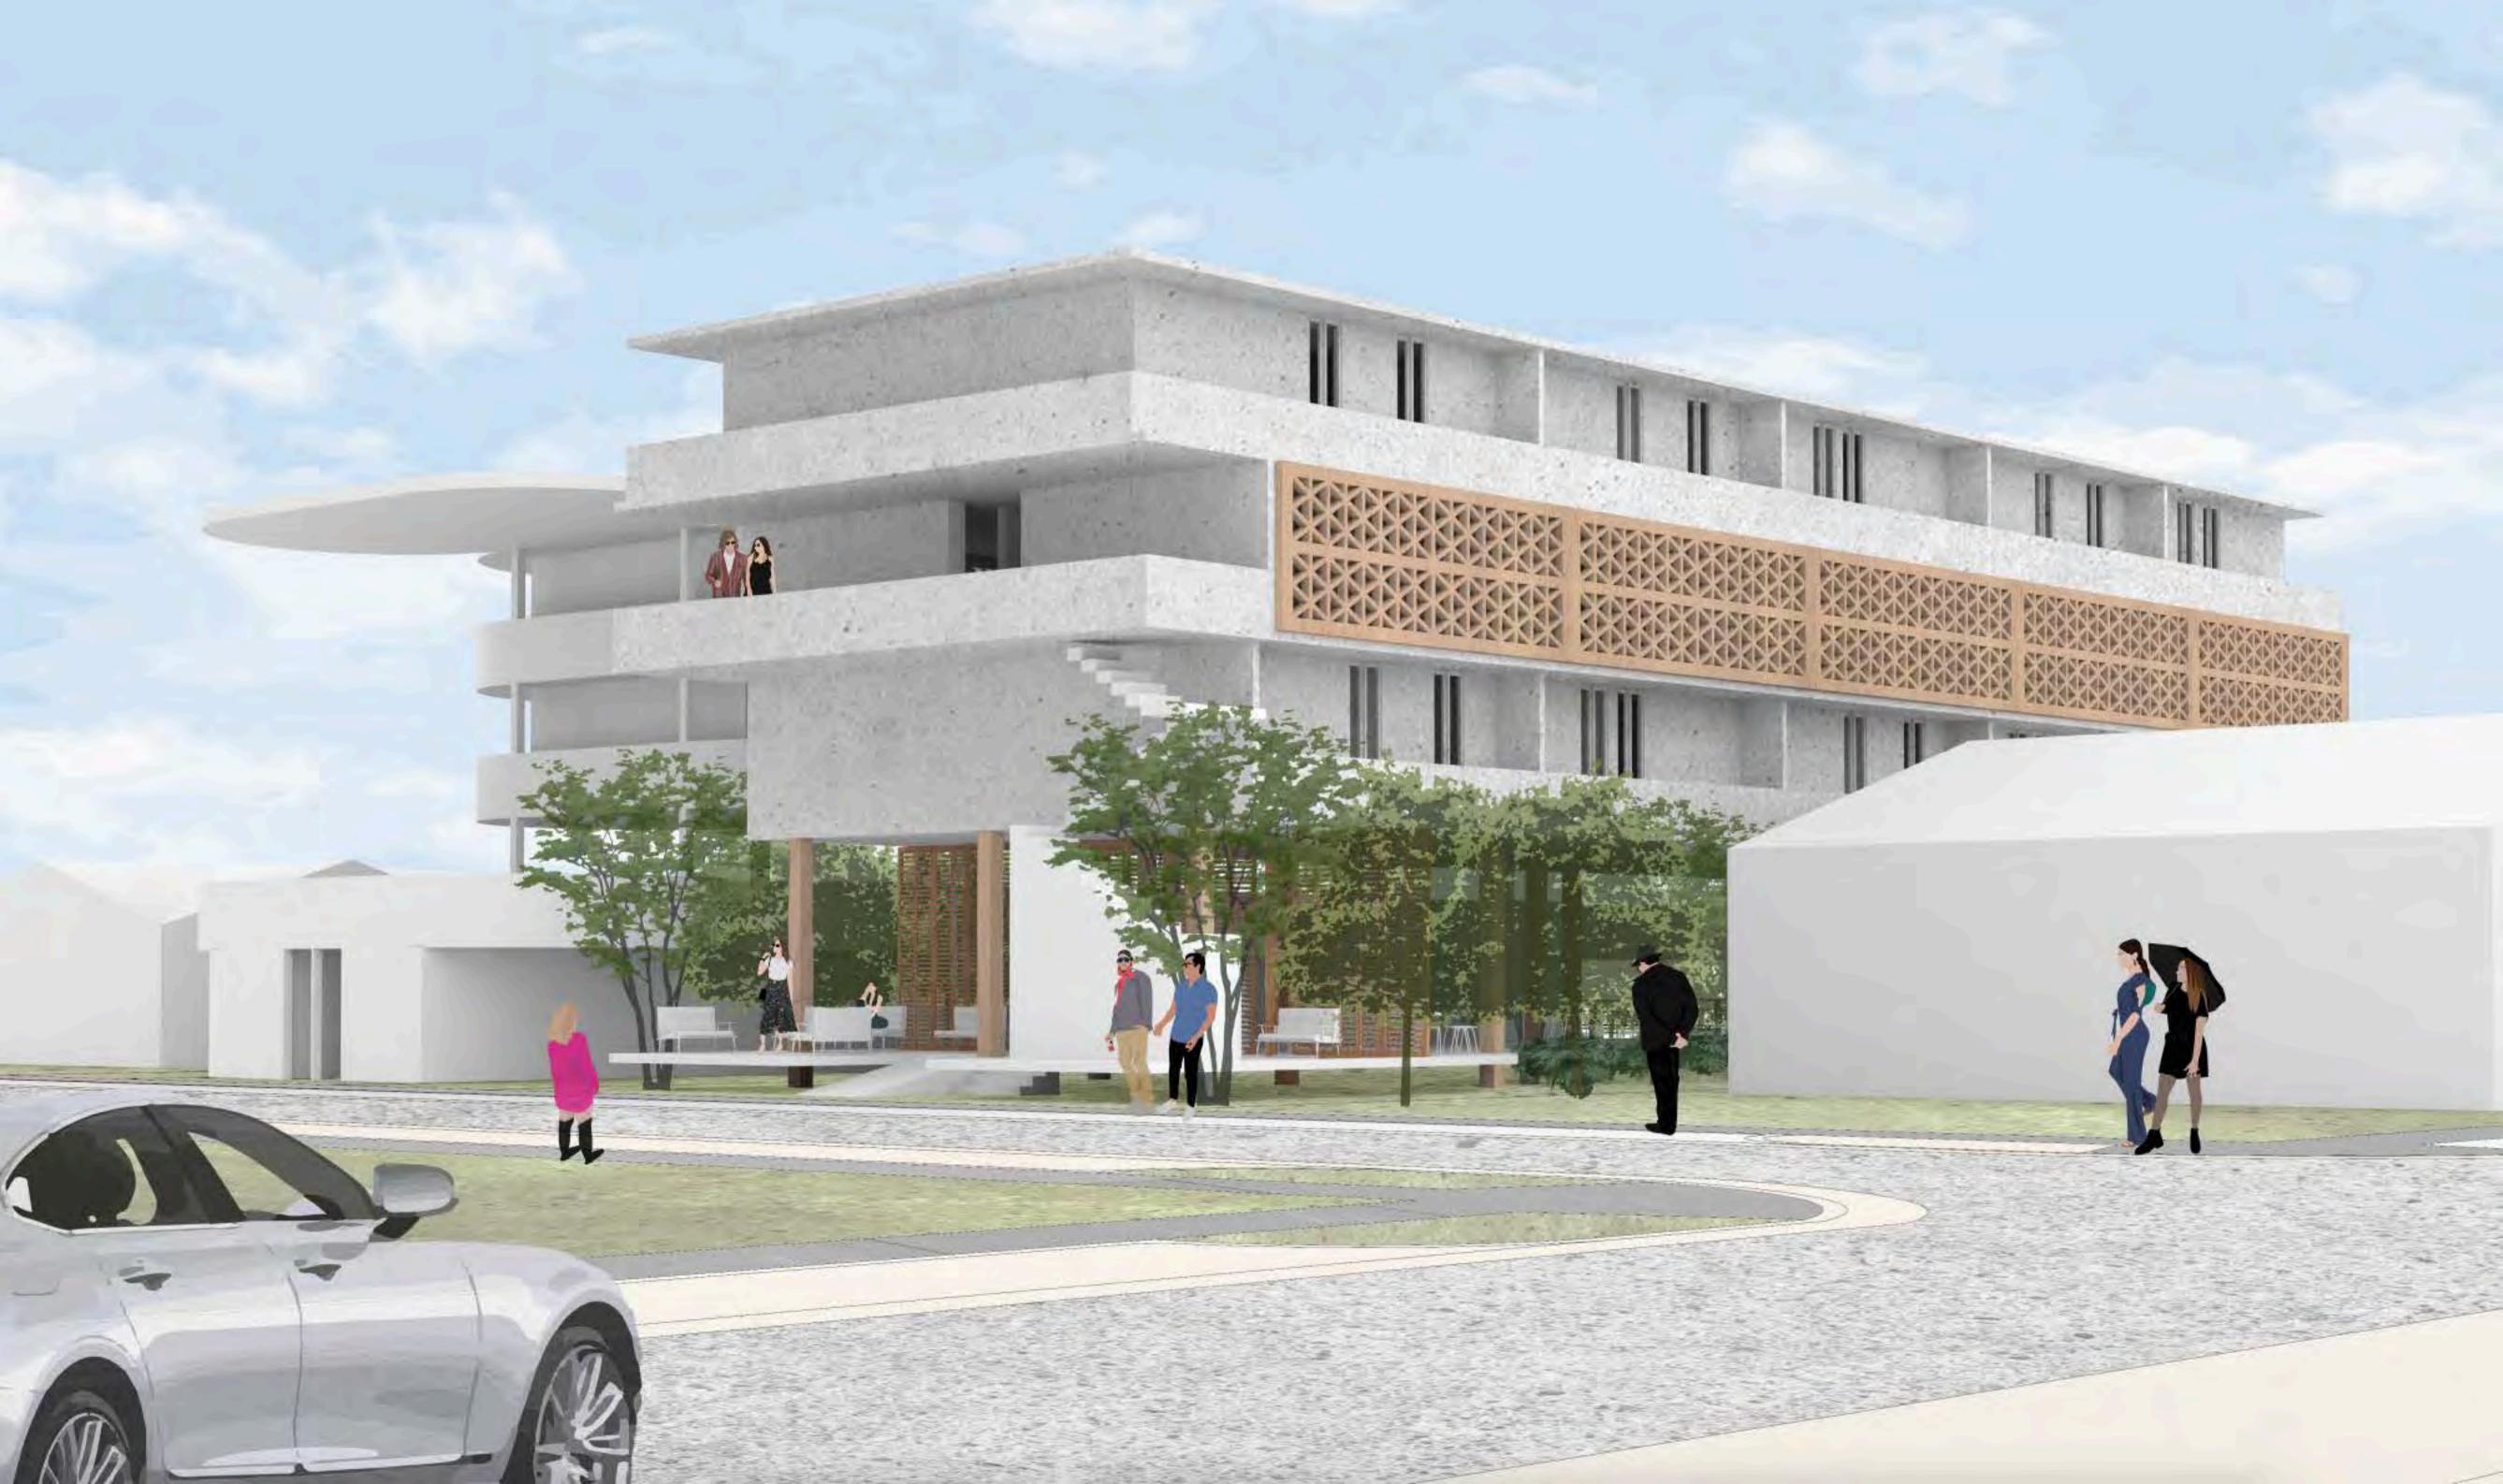

## WYNWOOD ETRON APARTMENTS

DUE TO THE EXPLORATION OF
DIFFERENT HORIZONTAL PLATES,
I WAS ABLE TO CREATE BALCONIES
FOR EACH UNIT, AS WELL AS OUTDOOR
CUMMUNAL RESTING AREAS.
THE SHADE SKIN DESIGN WAS CREATED
TO GIVE THE SPACE A DIVISION BETWEEN
INTERIOR AND EXTERIOR WITHOUT
CREATING A HARD BARRIER.