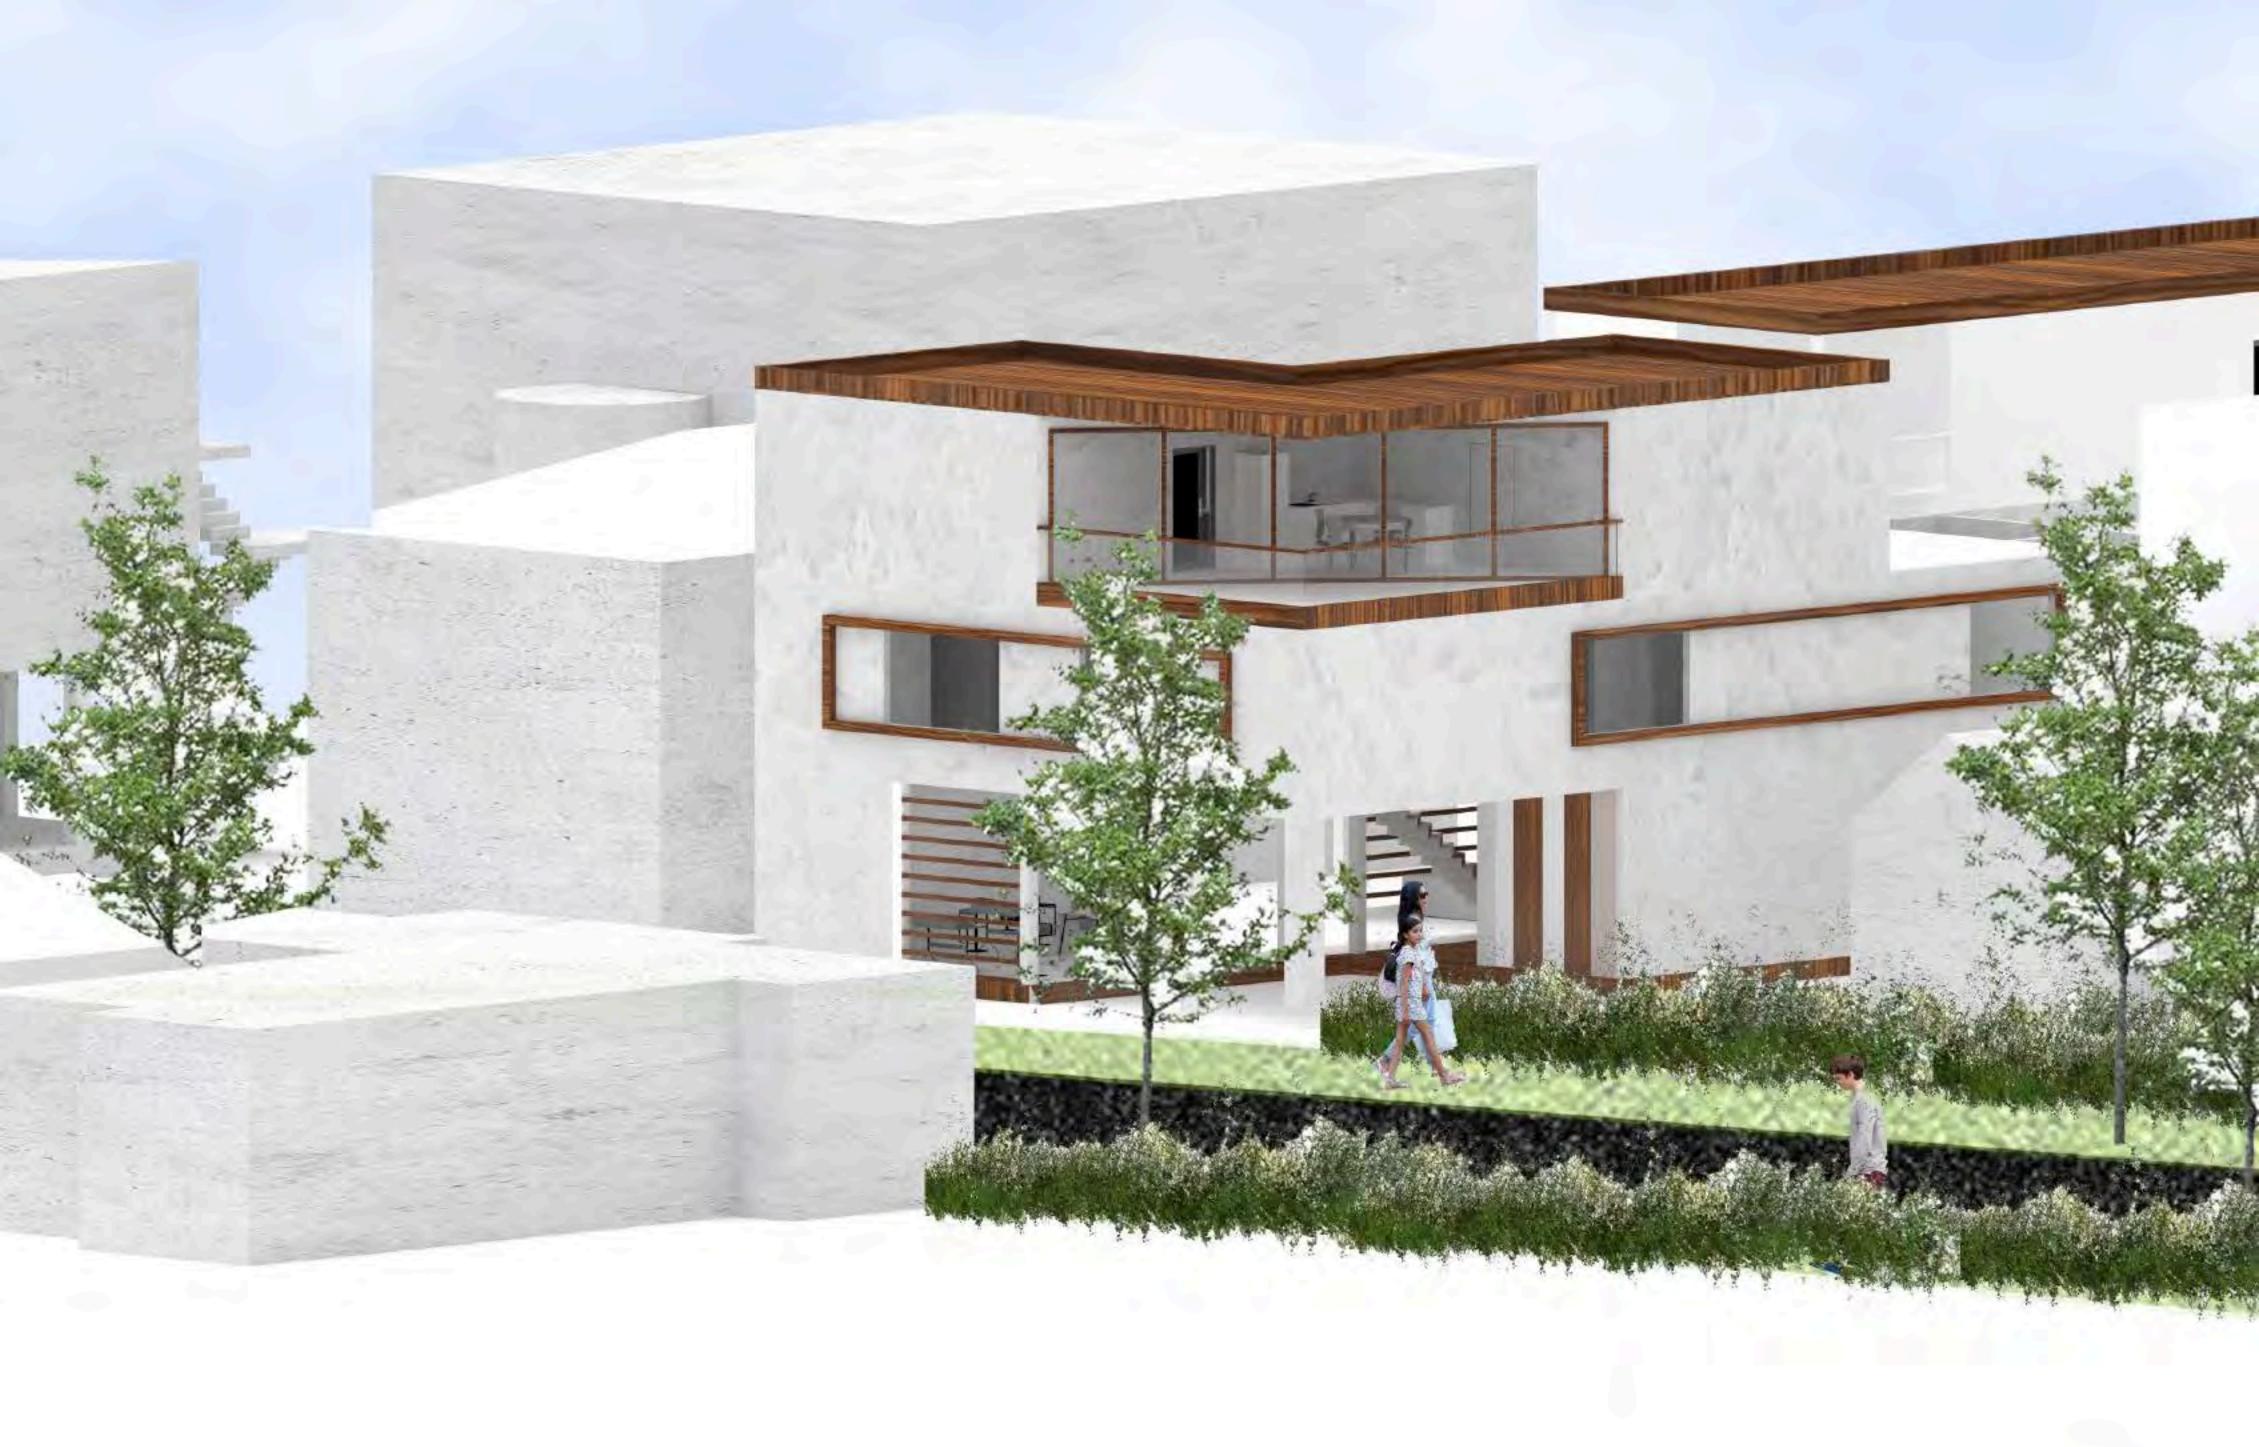

## The Courtyard Jungle

My concept for this project is to create a residential area that not only fits in with the existing buildings but also creates an inviting a welcoming space. I belive that the best way to achieve thus is by making the garden space the primary part of the complex. I creatted this by splitting the given lot within three sections, the outside sections are souly for residential living and the middle section will be for lush greenary. I wanted to design a facad that would encourage people from the street to participate in festivaties that could take place within the garden, with this being said, the first building consists of sis studio apartments and the building in the back consists of two 2 bed apartments and two 3 bedroom residences on the upper floors.