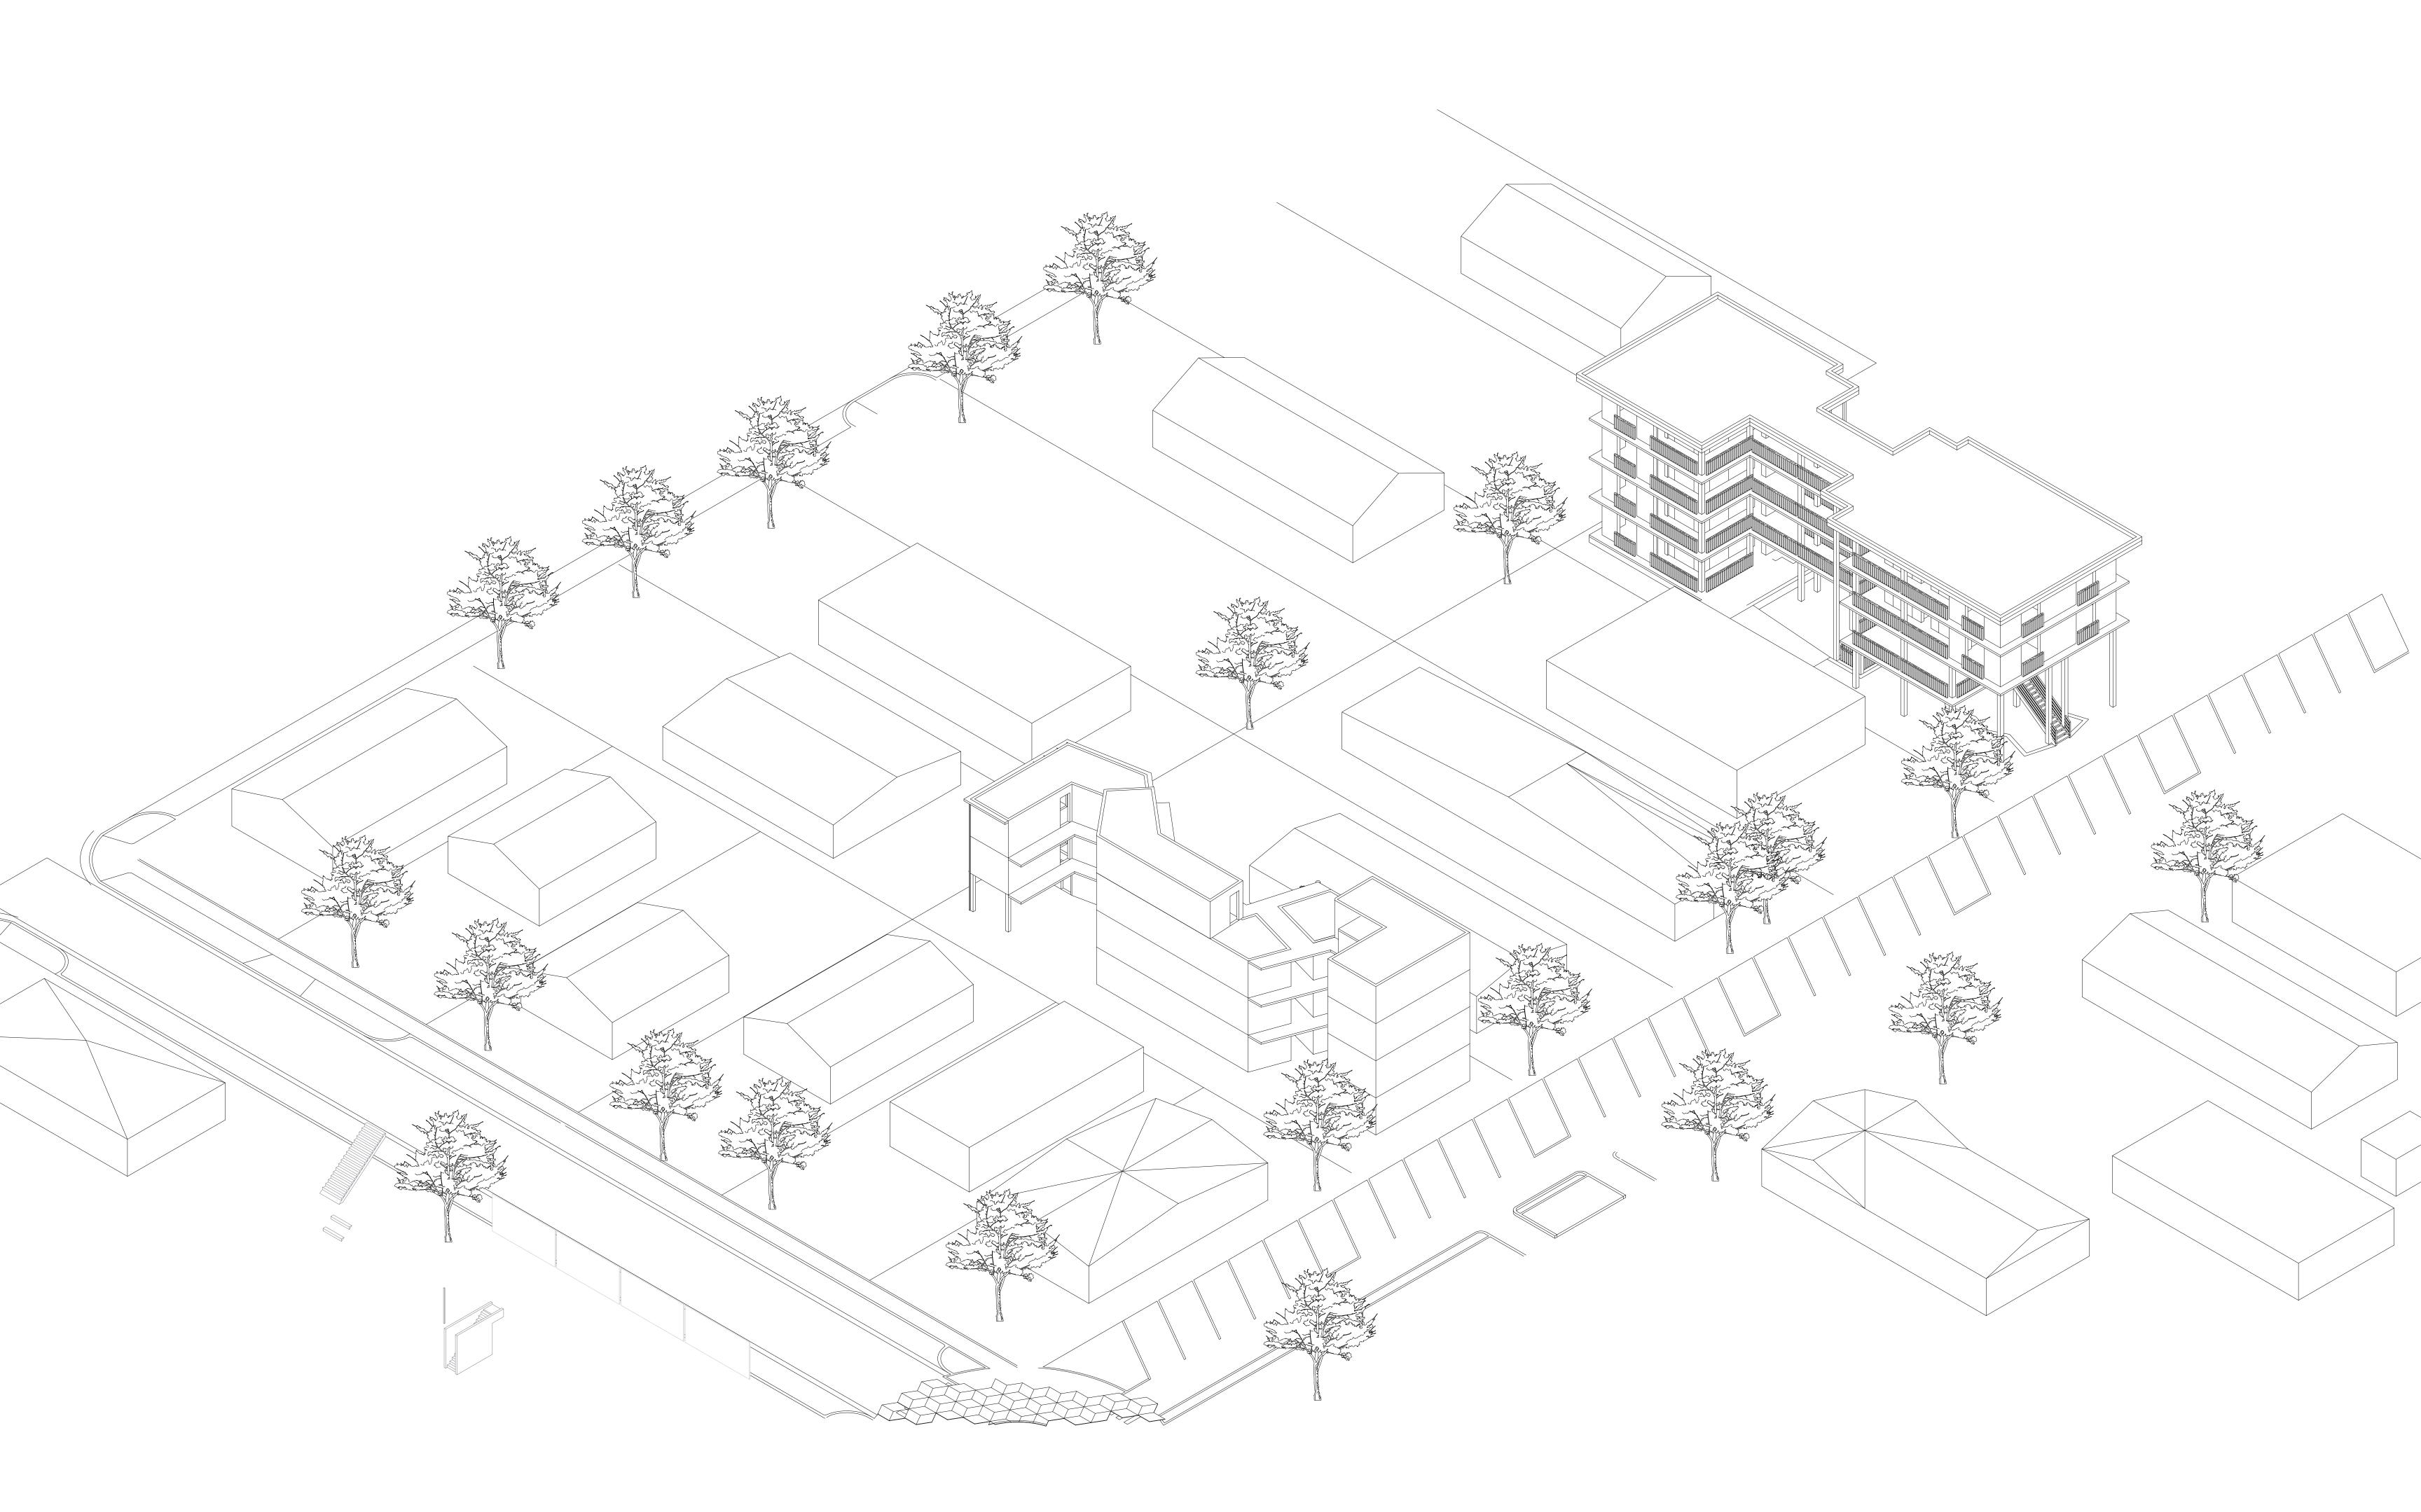

## The Courtyard Jungle

My concept for this project is to create a residential area that not only fits in with the existing buildings but also creates an inviting a welcoming space. I belive that the best way to achieve thus is by making the garden space the primary part of the complex. I creatted this by splitting the given lot within three sections, the outside sections are souly for residential living and the middle section will be for lush greenary. I wanted to design a facad that would encourage people from the street to participate in festivaties that could take place within the garden, with this being said, the first building consists of sis studio apartments and the building in the back consists of two 2 bed apartments and two 3 bedroom residences on the upper floors.