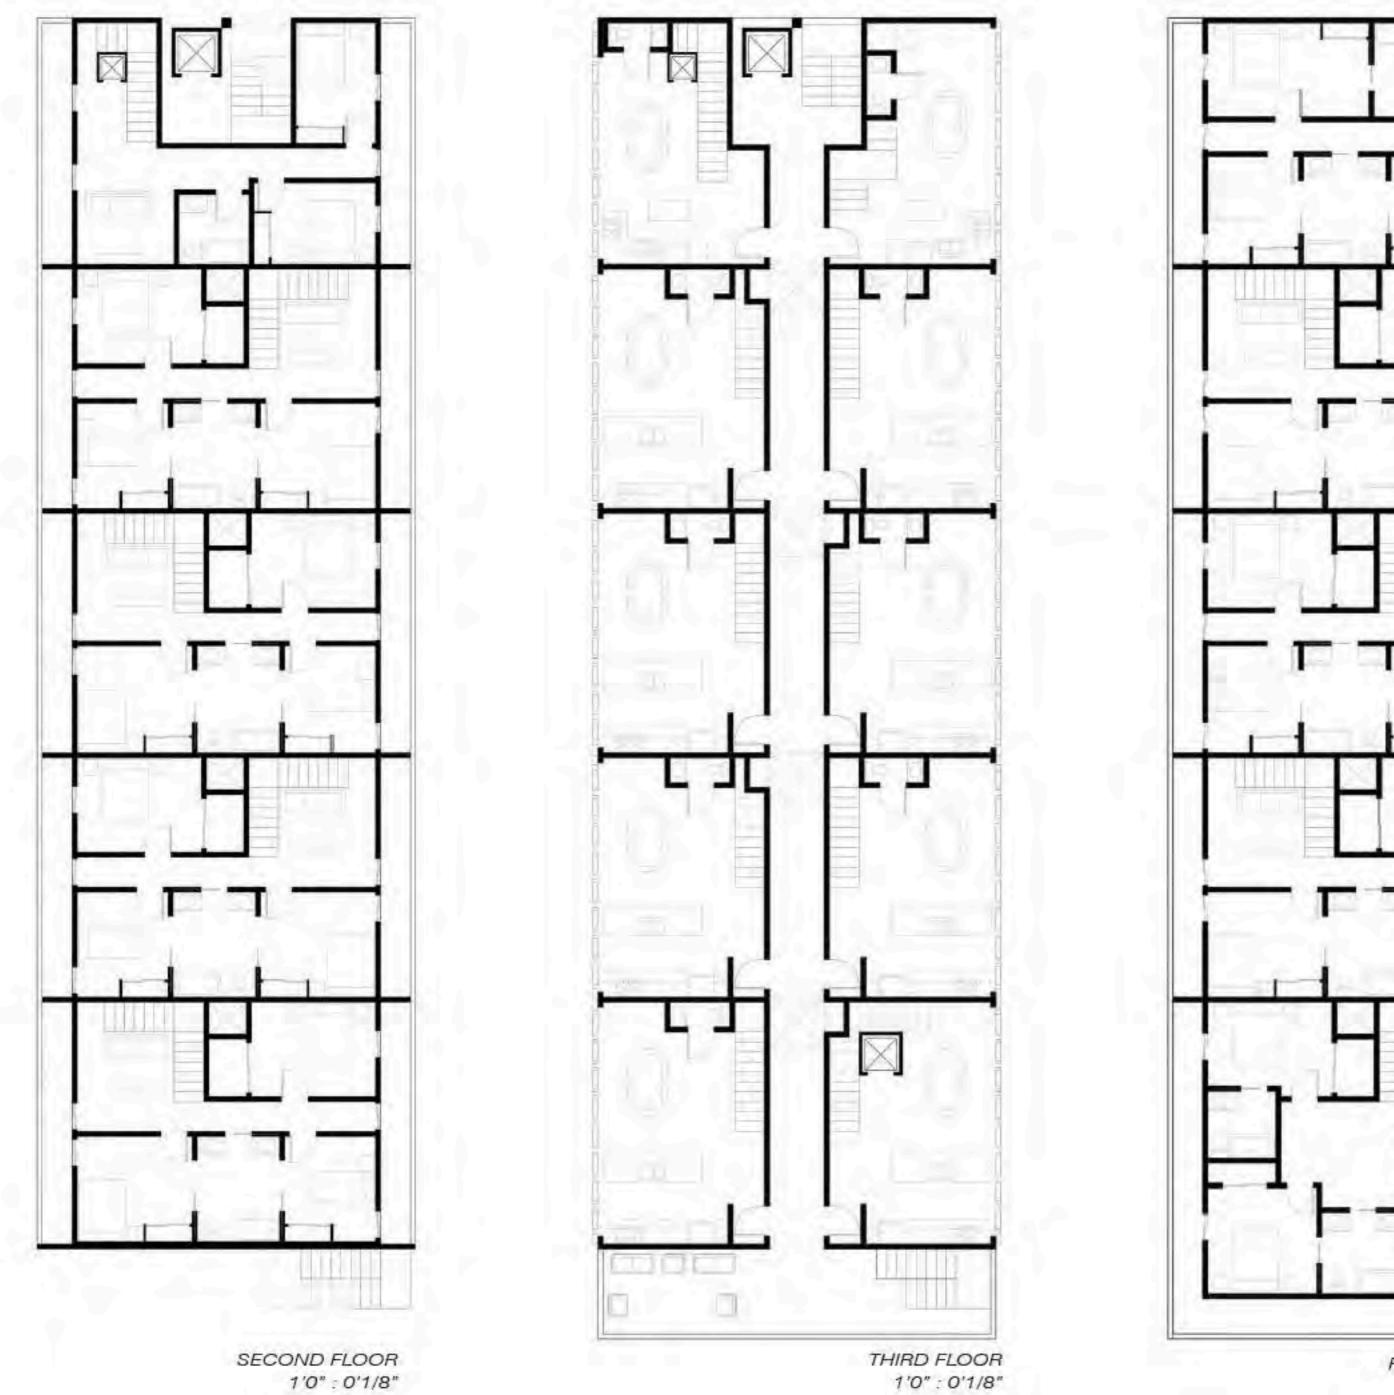

Second Floor

Third Floor

SECOND FLOOR PLAN SCALE: 1/8" = 1'

FIRST FLOOR PLAN SCALE: 1/8" = 1'

## 14 UNITS

5 1Br / 504 Sq. FT ea. 8 2Br / 418 Sq. FT ea. 2 3Br / 879 Sq. FT ea.

THIRD FLOOR PLAN SCALE: 1/8" = 1'

THIRD FLOOR PLAN SCALE: 1/8" = 1'

FOURTH FLOOR 1'0" : 0'1/8"

Third Floor Plan