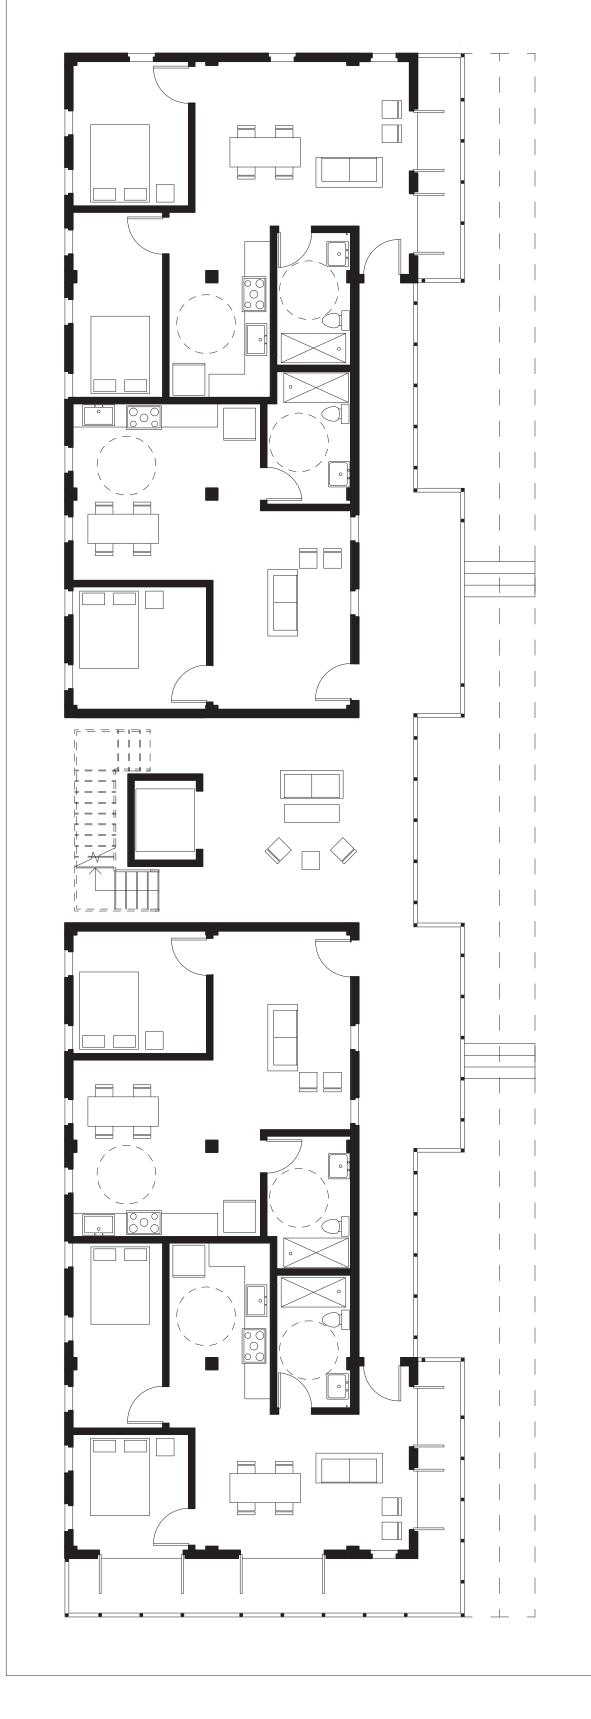

Second Floor

Third Floor

## 14 UNITS

5 1Br / 504 Sq. FT ea. 8 2Br / 418 Sq. FT ea. 2 3Br / 879 Sq. FT ea.

THIRD FLOOR PLAN SCALE: 1/8" = 1'

THIRD FLOOR PLAN SCALE: 1/8" = 1'

FOURTH FLOOR 1'0" : 0'1/8"

Third Floor Plan