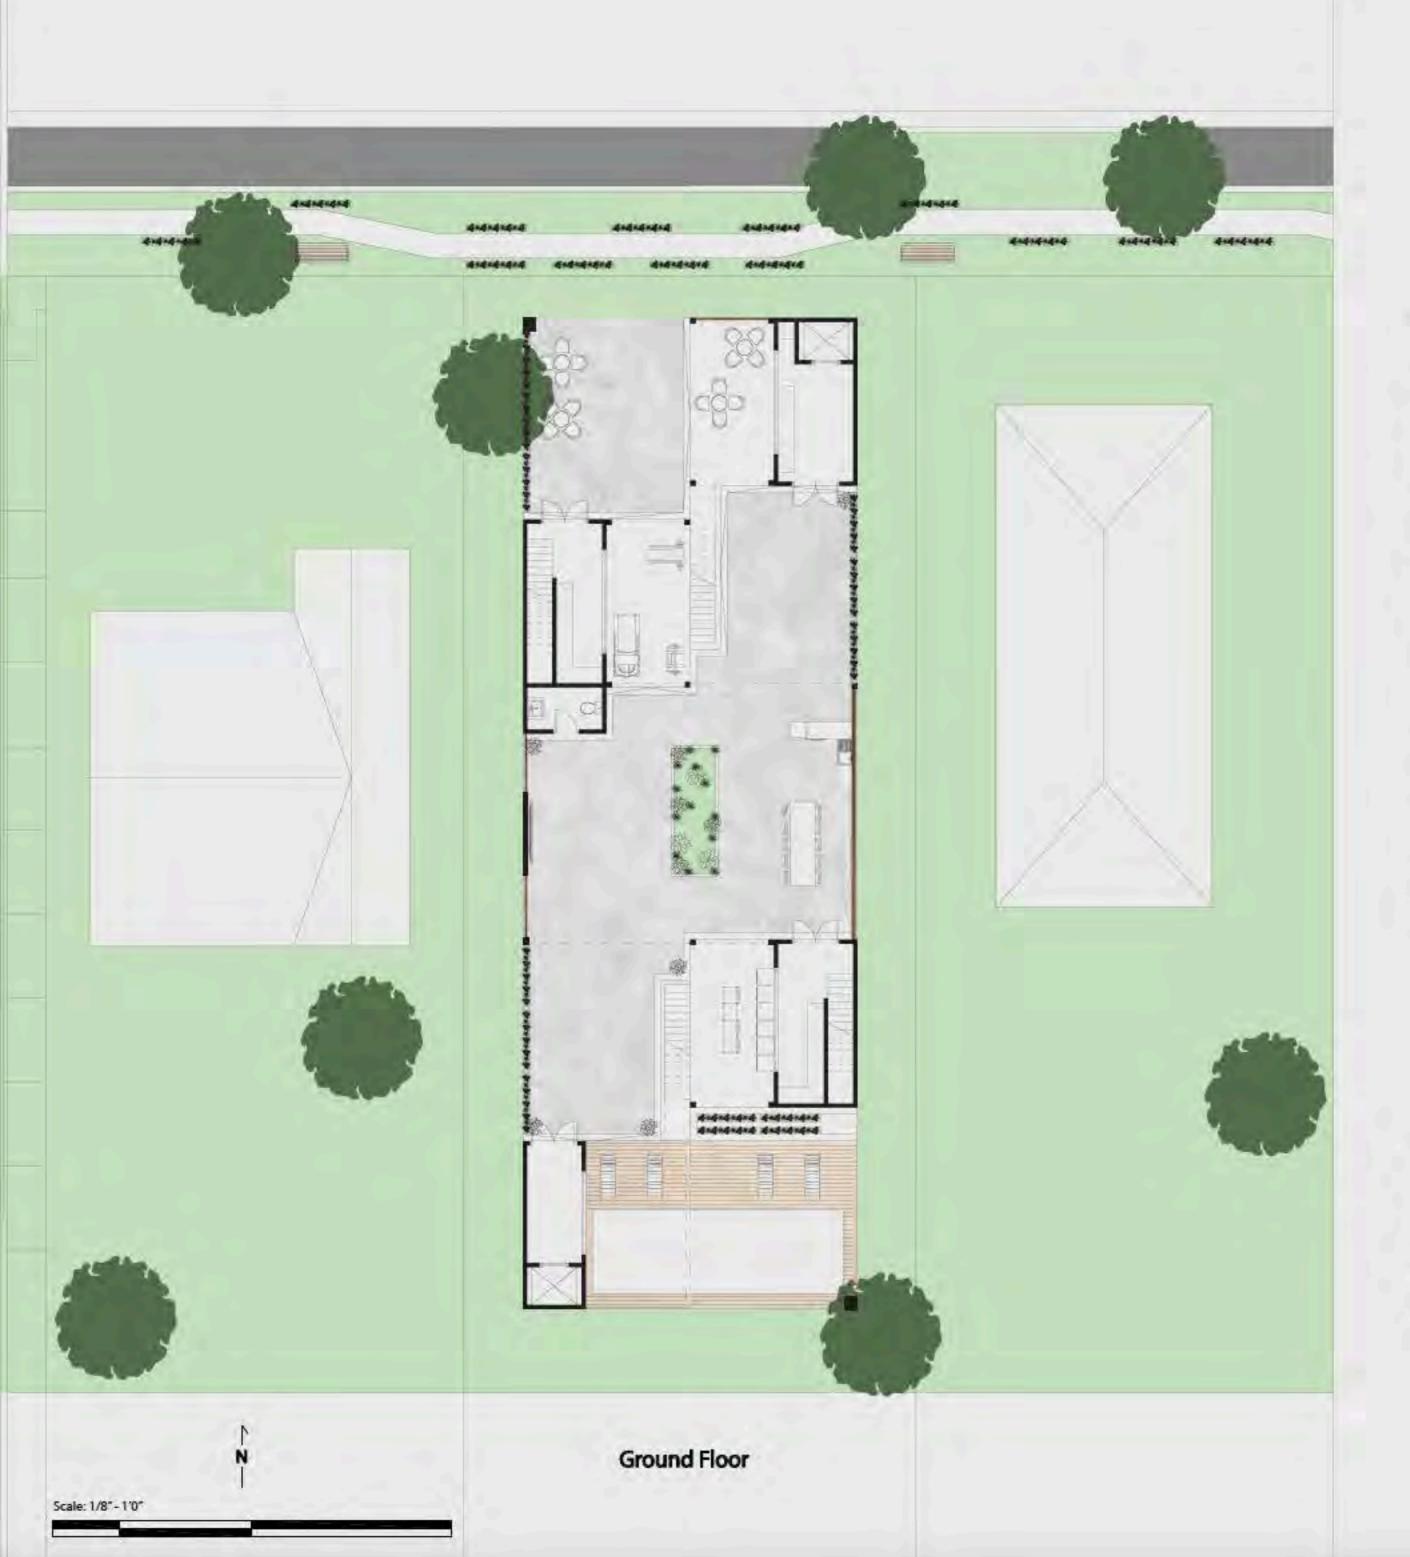

## The Courtyard Jungle

My concept for this project is to create a residential area that not only fits in with the existing buildings but also creates an inviting a welcoming space. I belive that the best way to achieve thus is by making the garden space the primary part of the complex. I creatted this by splitting the given lot within three sections, the outside sections are souly for residential living and the middle section will be for lush greenary. I wanted to design a facad that would encourage people from the street to participate in festivaties that could take place within the garden, with this being said, the first building consists of sis studio apartments and the building in the back consists of two 2 bed apartments and two 3 bedroom residences on the upper floors.