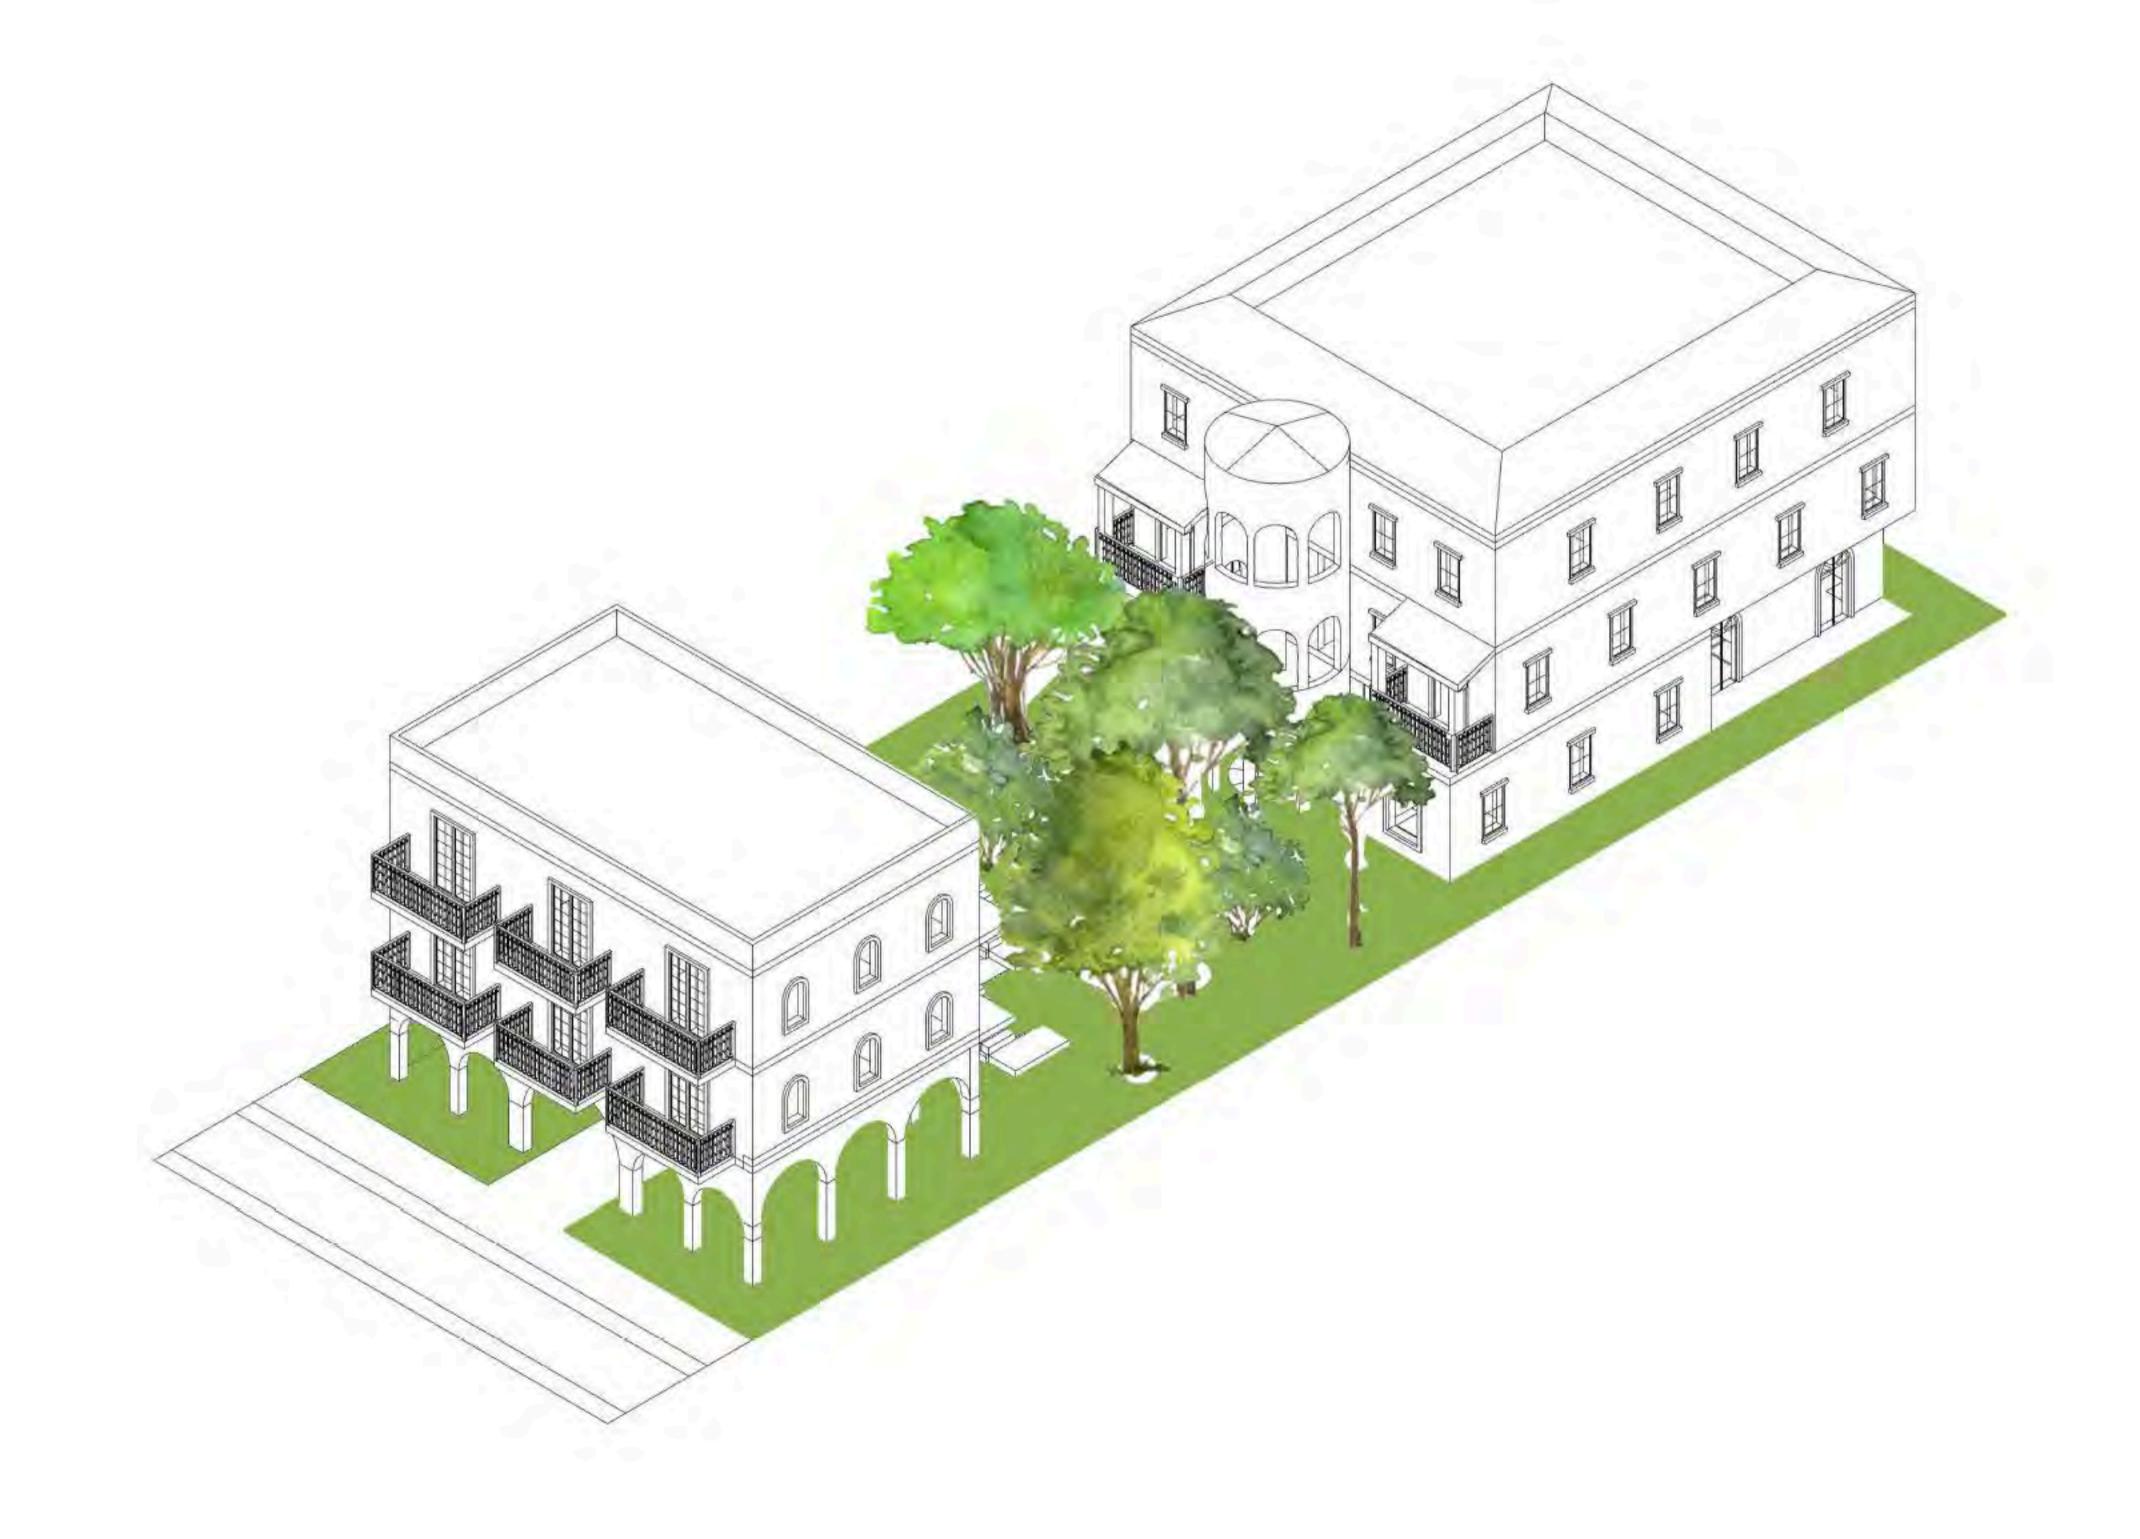

## The Courtyard Jungle

My concept for this project is to create a residential area that not only fits in with the existing buildings but also creates an inviting a welcoming space. I belive that the best way to achieve thus is by making the garden space the primary part of the complex. I creatted this by splitting the given lot within three sections, the outside sections are souly for residential living and the middle section will be for lush greenary. I wanted to design a facad that would encourage people from the street to participate in festivaties that could take place within the garden, with this being said, the first building consists of sis studio apartments and the building in the back consists of two 2 bed apartments and two 3 bedroom residences on the upper floors.

STREET ELEVATION

SOUTHERN ELEVATION

NORTHERN ELEVATION