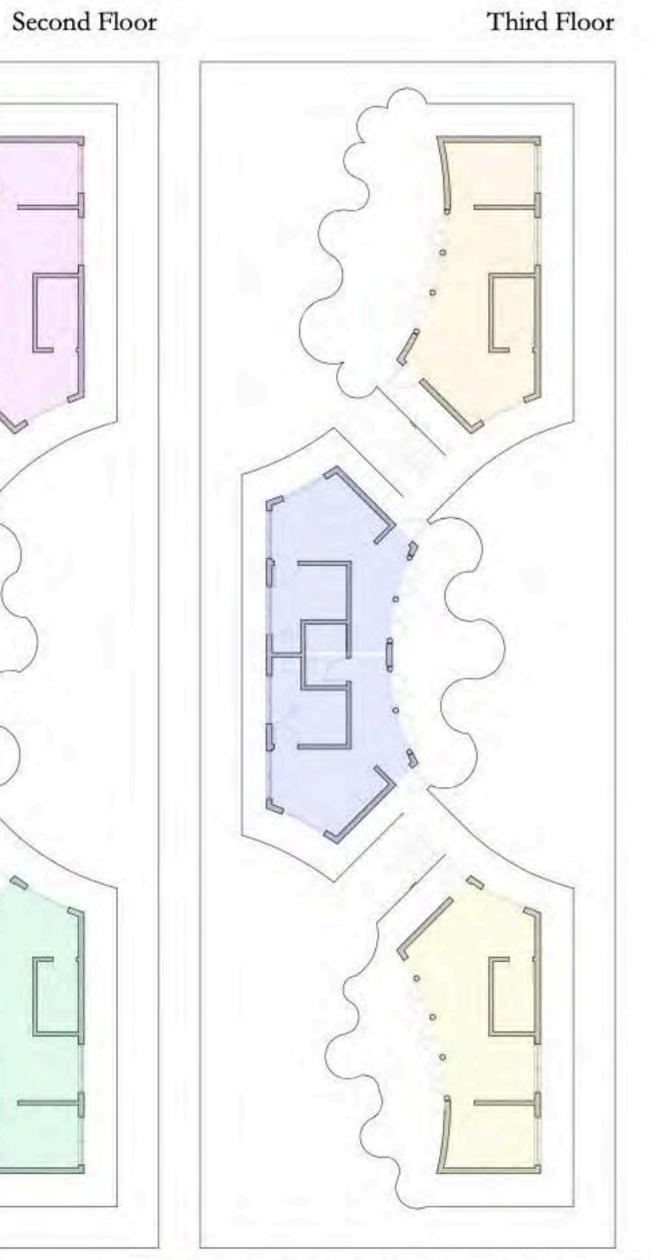

## The Courtyard Jungle

My concept for this project is to create a residential area that not only fits in with the existing buildings but also creates an inviting a welcoming space. I belive that the best way to achieve thus is by making the garden space the primary part of the complex. I creatted this by splitting the given lot within three sections, the outside sections are souly for residential living and the middle section will be for lush greenary. I wanted to design a facad that would encourage people from the street to participate in festivaties that could take place within the garden, with this being said, the first building consists of sis studio apartments and the building in the back consists of two 2 bed apartments and two 3 bedroom residences on the upper floors.

Second Floor

Third Floor