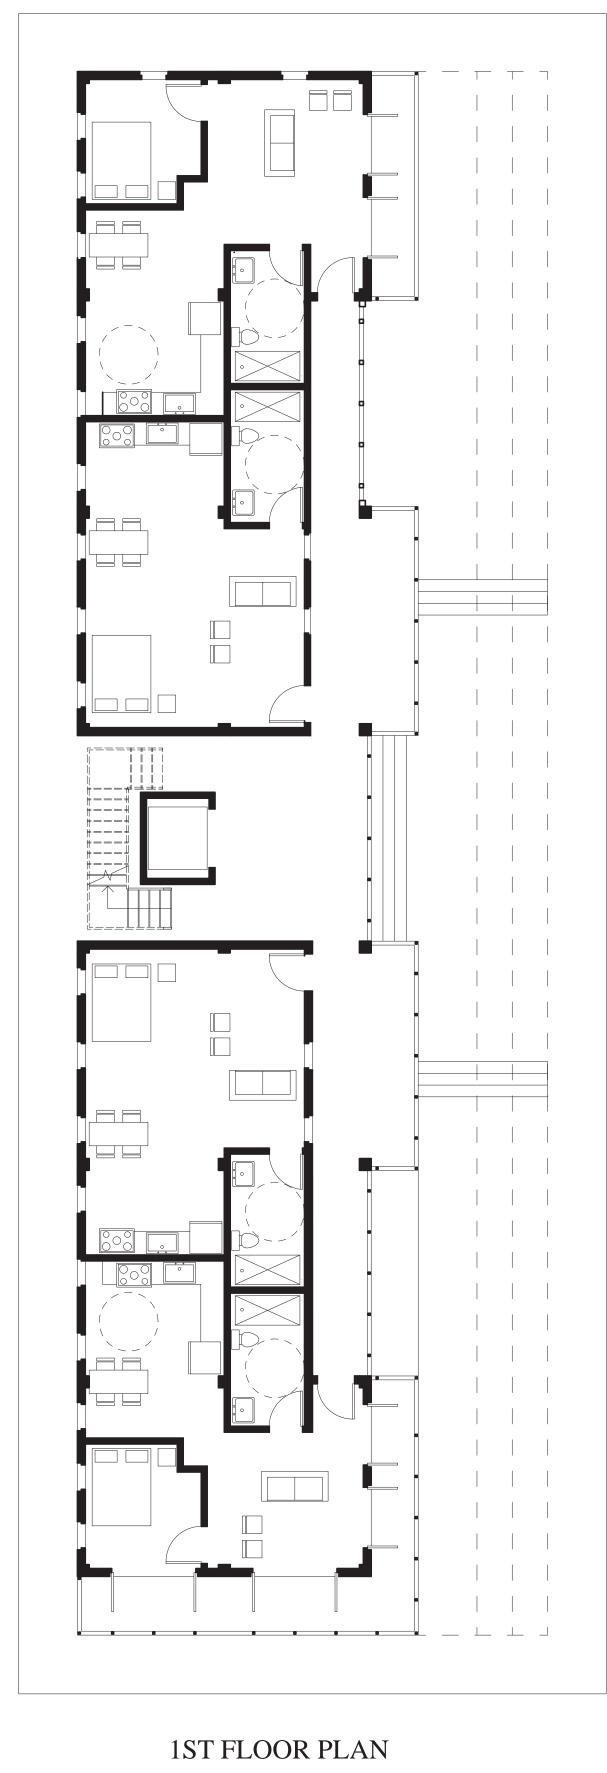

SECOND FLOOR PLAN SCALE: 1/8" = 1'

FIRST FLOOR PLAN SCALE: 1/8" = 1'

## 14 UNITS

5 1Br / 504 Sq. FT ea. 8 2Br / 418 Sq. FT ea. 2 3Br / 879 Sq. FT ea.

THIRD FLOOR PLAN SCALE: 1/8" = 1'

THIRD FLOOR PLAN SCALE: 1/8" = 1'

FOURTH FLOOR 1'0" : 0'1/8"

Third Floor Plan