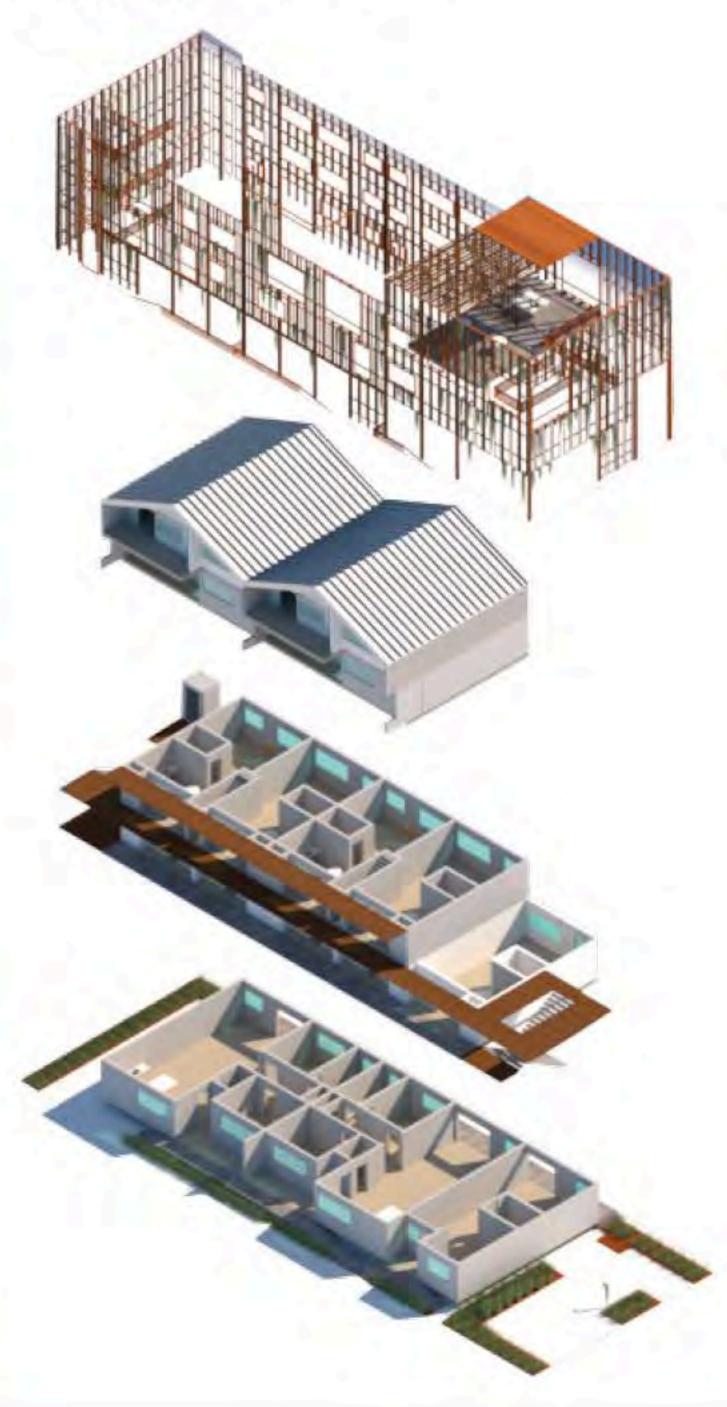

## The Courtyard Jungle

My concept for this project is to create a residential area that not only fits in with the existing buildings but also creates an inviting a welcoming space. I belive that the best way to achieve thus is by making the garden space the primary part of the complex. I creatted this by splitting the given lot within three sections, the outside sections are souly for residential living and the middle section will be for lush greenary. I wanted to design a facad that would encourage people from the street to participate in festivaties that could take place within the garden, with this being said, the first building consists of sis studio apartments and the building in the back consists of two 2 bed apartments and two 3 bedroom residences on the upper floors.