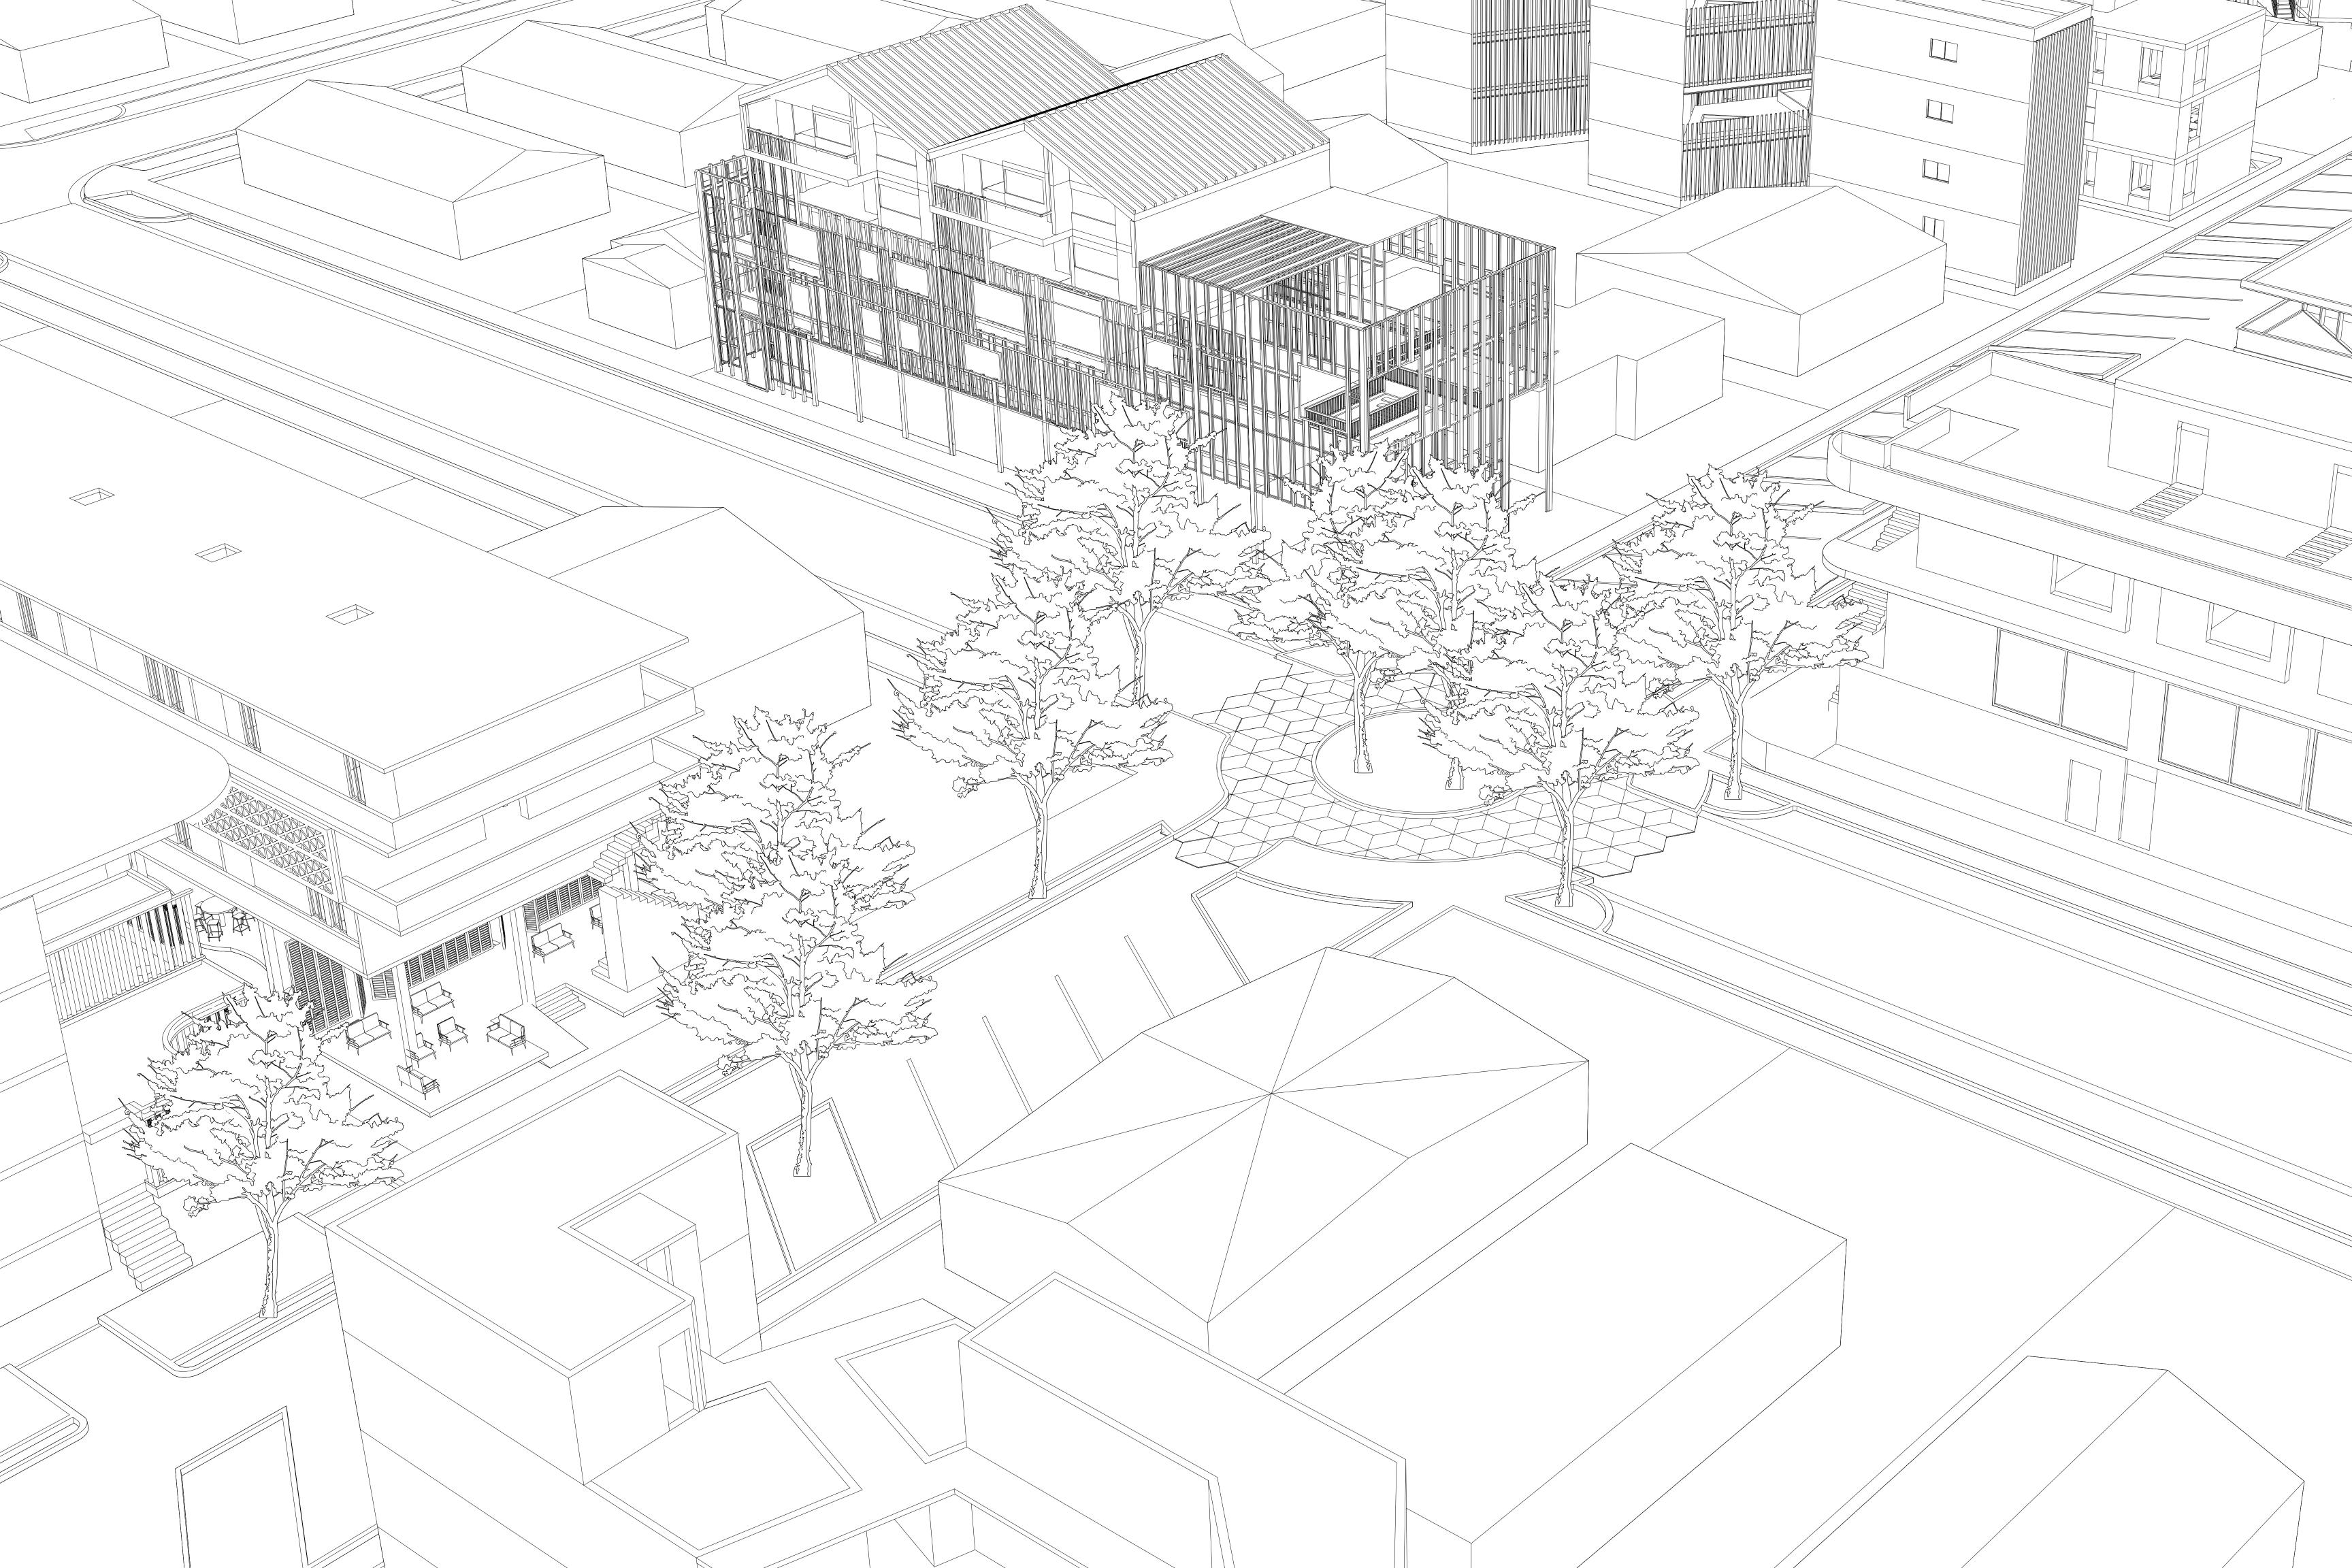

## The Courtyard Jungle

My concept for this project is to create a residential area that not only fits in with the existing buildings but also creates an inviting a welcoming space. I belive that the best way to achieve thus is by making the garden space the primary part of the complex. I creatted this by splitting the given lot within three sections, the outside sections are souly for residential living and the middle section will be for lush greenary. I wanted to design a facad that would encourage people from the street to participate in festivaties that could take place within the garden, with this being said, the first building consists of sis studio apartments and the building in the back consists of two 2 bed apartments and two 3 bedroom residences on the upper floors.

## WYNWOOD ETRON APARTMENTS

DUE TO THE EXPLORATION OF
DIFFERENT HORIZONTAL PLATES,
I WAS ABLE TO CREATE BALCONIES
FOR EACH UNIT, AS WELL AS OUTDOOR
CUMMUNAL RESTING AREAS.
THE SHADE SKIN DESIGN WAS CREATED
TO GIVE THE SPACE A DIVISION BETWEEN
INTERIOR AND EXTERIOR WITHOUT
CREATING A HARD BARRIER.