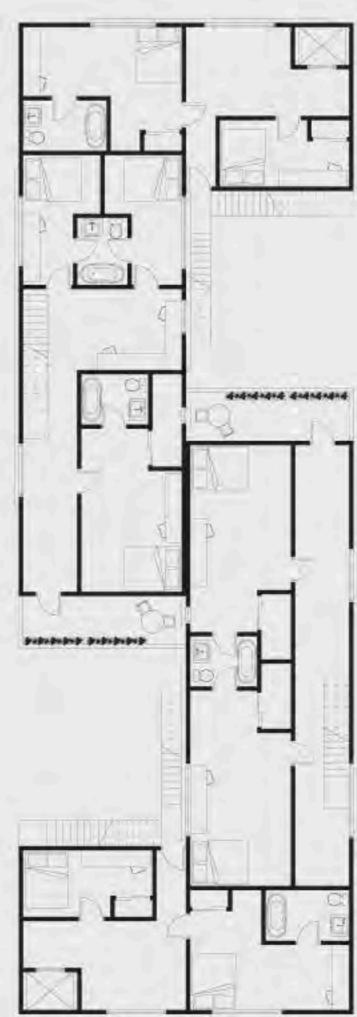

## The Courtyard Jungle

My concept for this project is to create a residential area that not only fits in with the existing buildings but also creates an inviting a welcoming space. I belive that the best way to achieve thus is by making the garden space the primary part of the complex. I creatted this by splitting the given lot within three sections, the outside sections are souly for residential living and the middle section will be for lush greenary. I wanted to design a facad that would encourage people from the street to participate in festivaties that could take place within the garden, with this being said, the first building consists of sis studio apartments and the building in the back consists of two 2 bed apartments and two 3 bedroom residences on the upper floors.