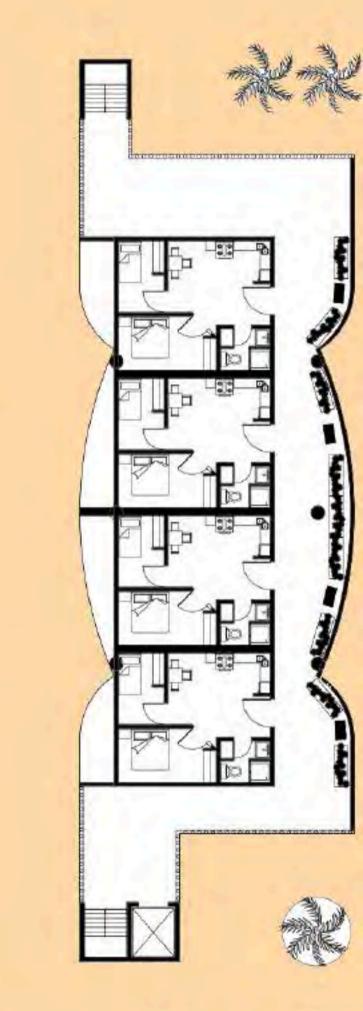

SECOND FLOOR PLAN SCALE: 1/8" = 1'

FIRST FLOOR PLAN SCALE: 1/8" = 1'

## 14 UNITS

5 1Br / 504 Sq. FT ea. 8 2Br / 418 Sq. FT ea. 2 3Br / 879 Sq. FT ea.

THIRD FLOOR PLAN SCALE: 1/8" = 1'

THIRD FLOOR PLAN SCALE: 1/8" = 1'

FOURTH FLOOR 1'0" : 0'1/8"

Third Floor Plan