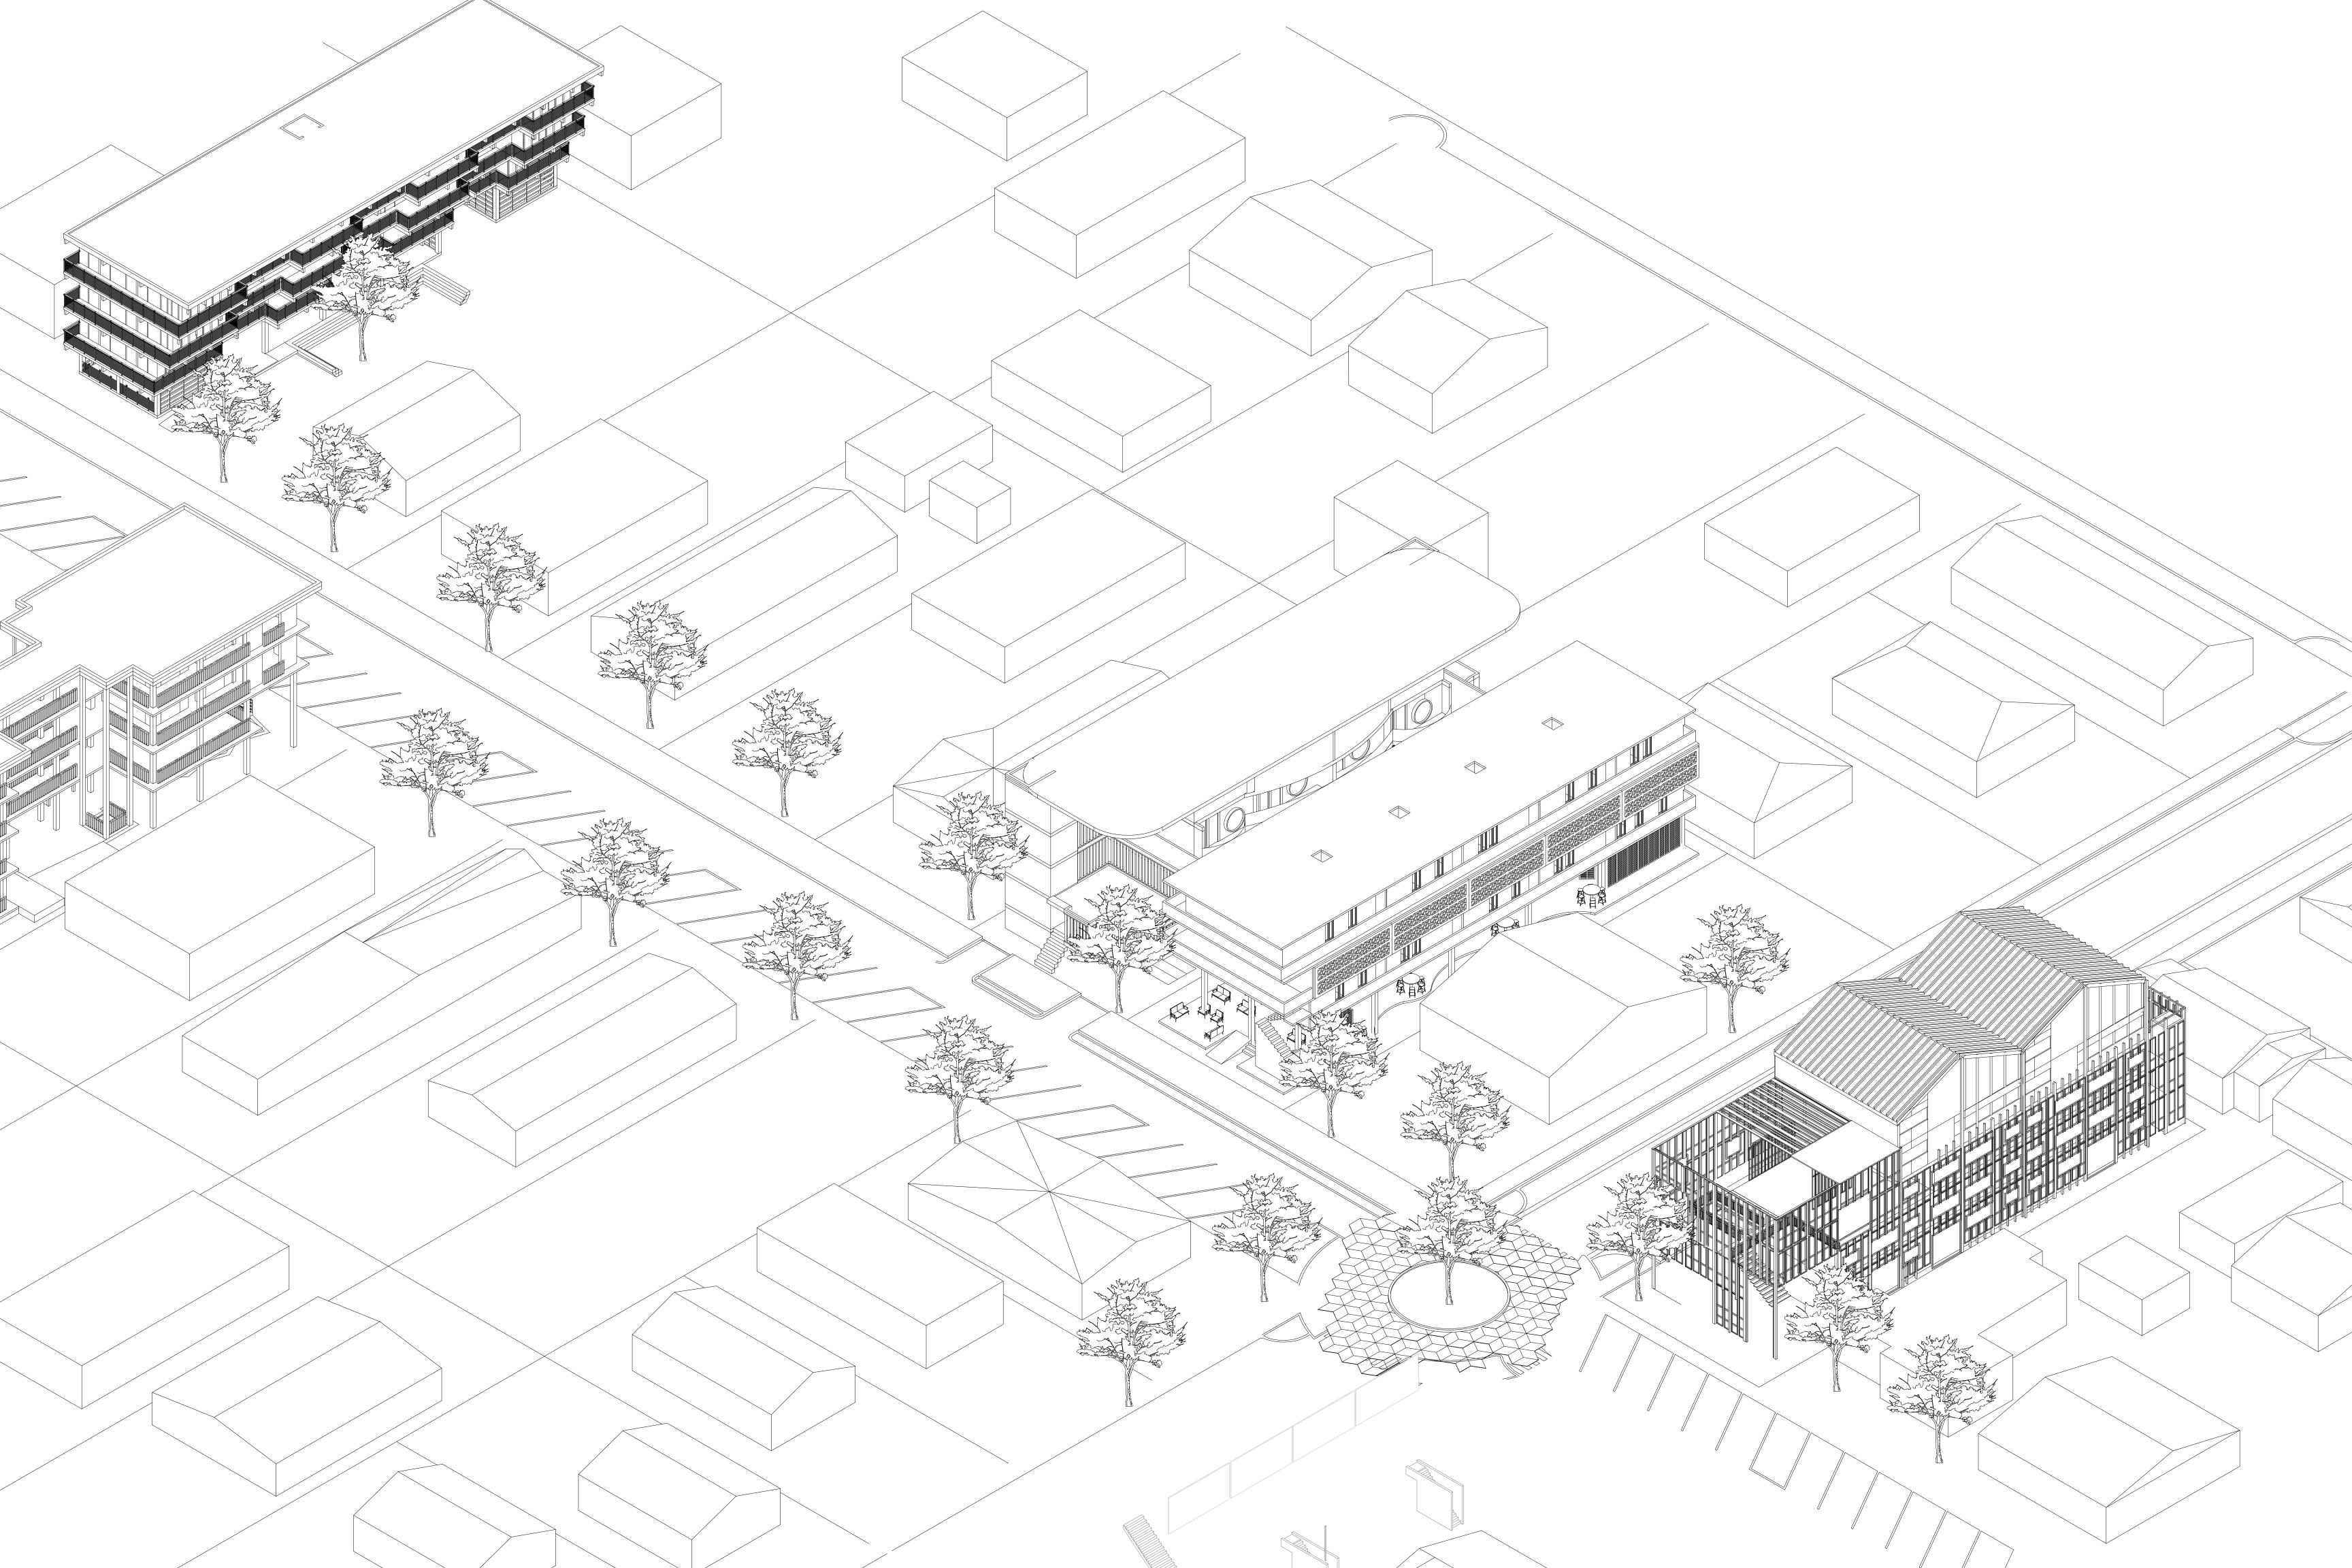

## The Courtyard Jungle

My concept for this project is to create a residential area that not only fits in with the existing buildings but also creates an inviting a welcoming space. I belive that the best way to achieve thus is by making the garden space the primary part of the complex. I creatted this by splitting the given lot within three sections, the outside sections are souly for residential living and the middle section will be for lush greenary. I wanted to design a facad that would encourage people from the street to participate in festivaties that could take place within the garden, with this being said, the first building consists of sis studio apartments and the building in the back consists of two 2 bed apartments and two 3 bedroom residences on the upper floors.

## WYNWOOD ETRON APARTMENTS

DUE TO THE EXPLORATION OF
DIFFERENT HORIZONTAL PLATES,
I WAS ABLE TO CREATE BALCONIES
FOR EACH UNIT, AS WELL AS OUTDOOR
CUMMUNAL RESTING AREAS.
THE SHADE SKIN DESIGN WAS CREATED
TO GIVE THE SPACE A DIVISION BETWEEN
INTERIOR AND EXTERIOR WITHOUT
CREATING A HARD BARRIER.

## 14 UNITS

5 1Br / 504 Sq. FT ea. 8 2Br / 418 Sq. FT ea. 2 3Br / 879 Sq. FT ea.

THIRD FLOOR PLAN SCALE: 1/8" = 1'

THIRD FLOOR PLAN SCALE: 1/8" = 1'

FOURTH FLOOR 1'0" : 0'1/8"

Third Floor Plan