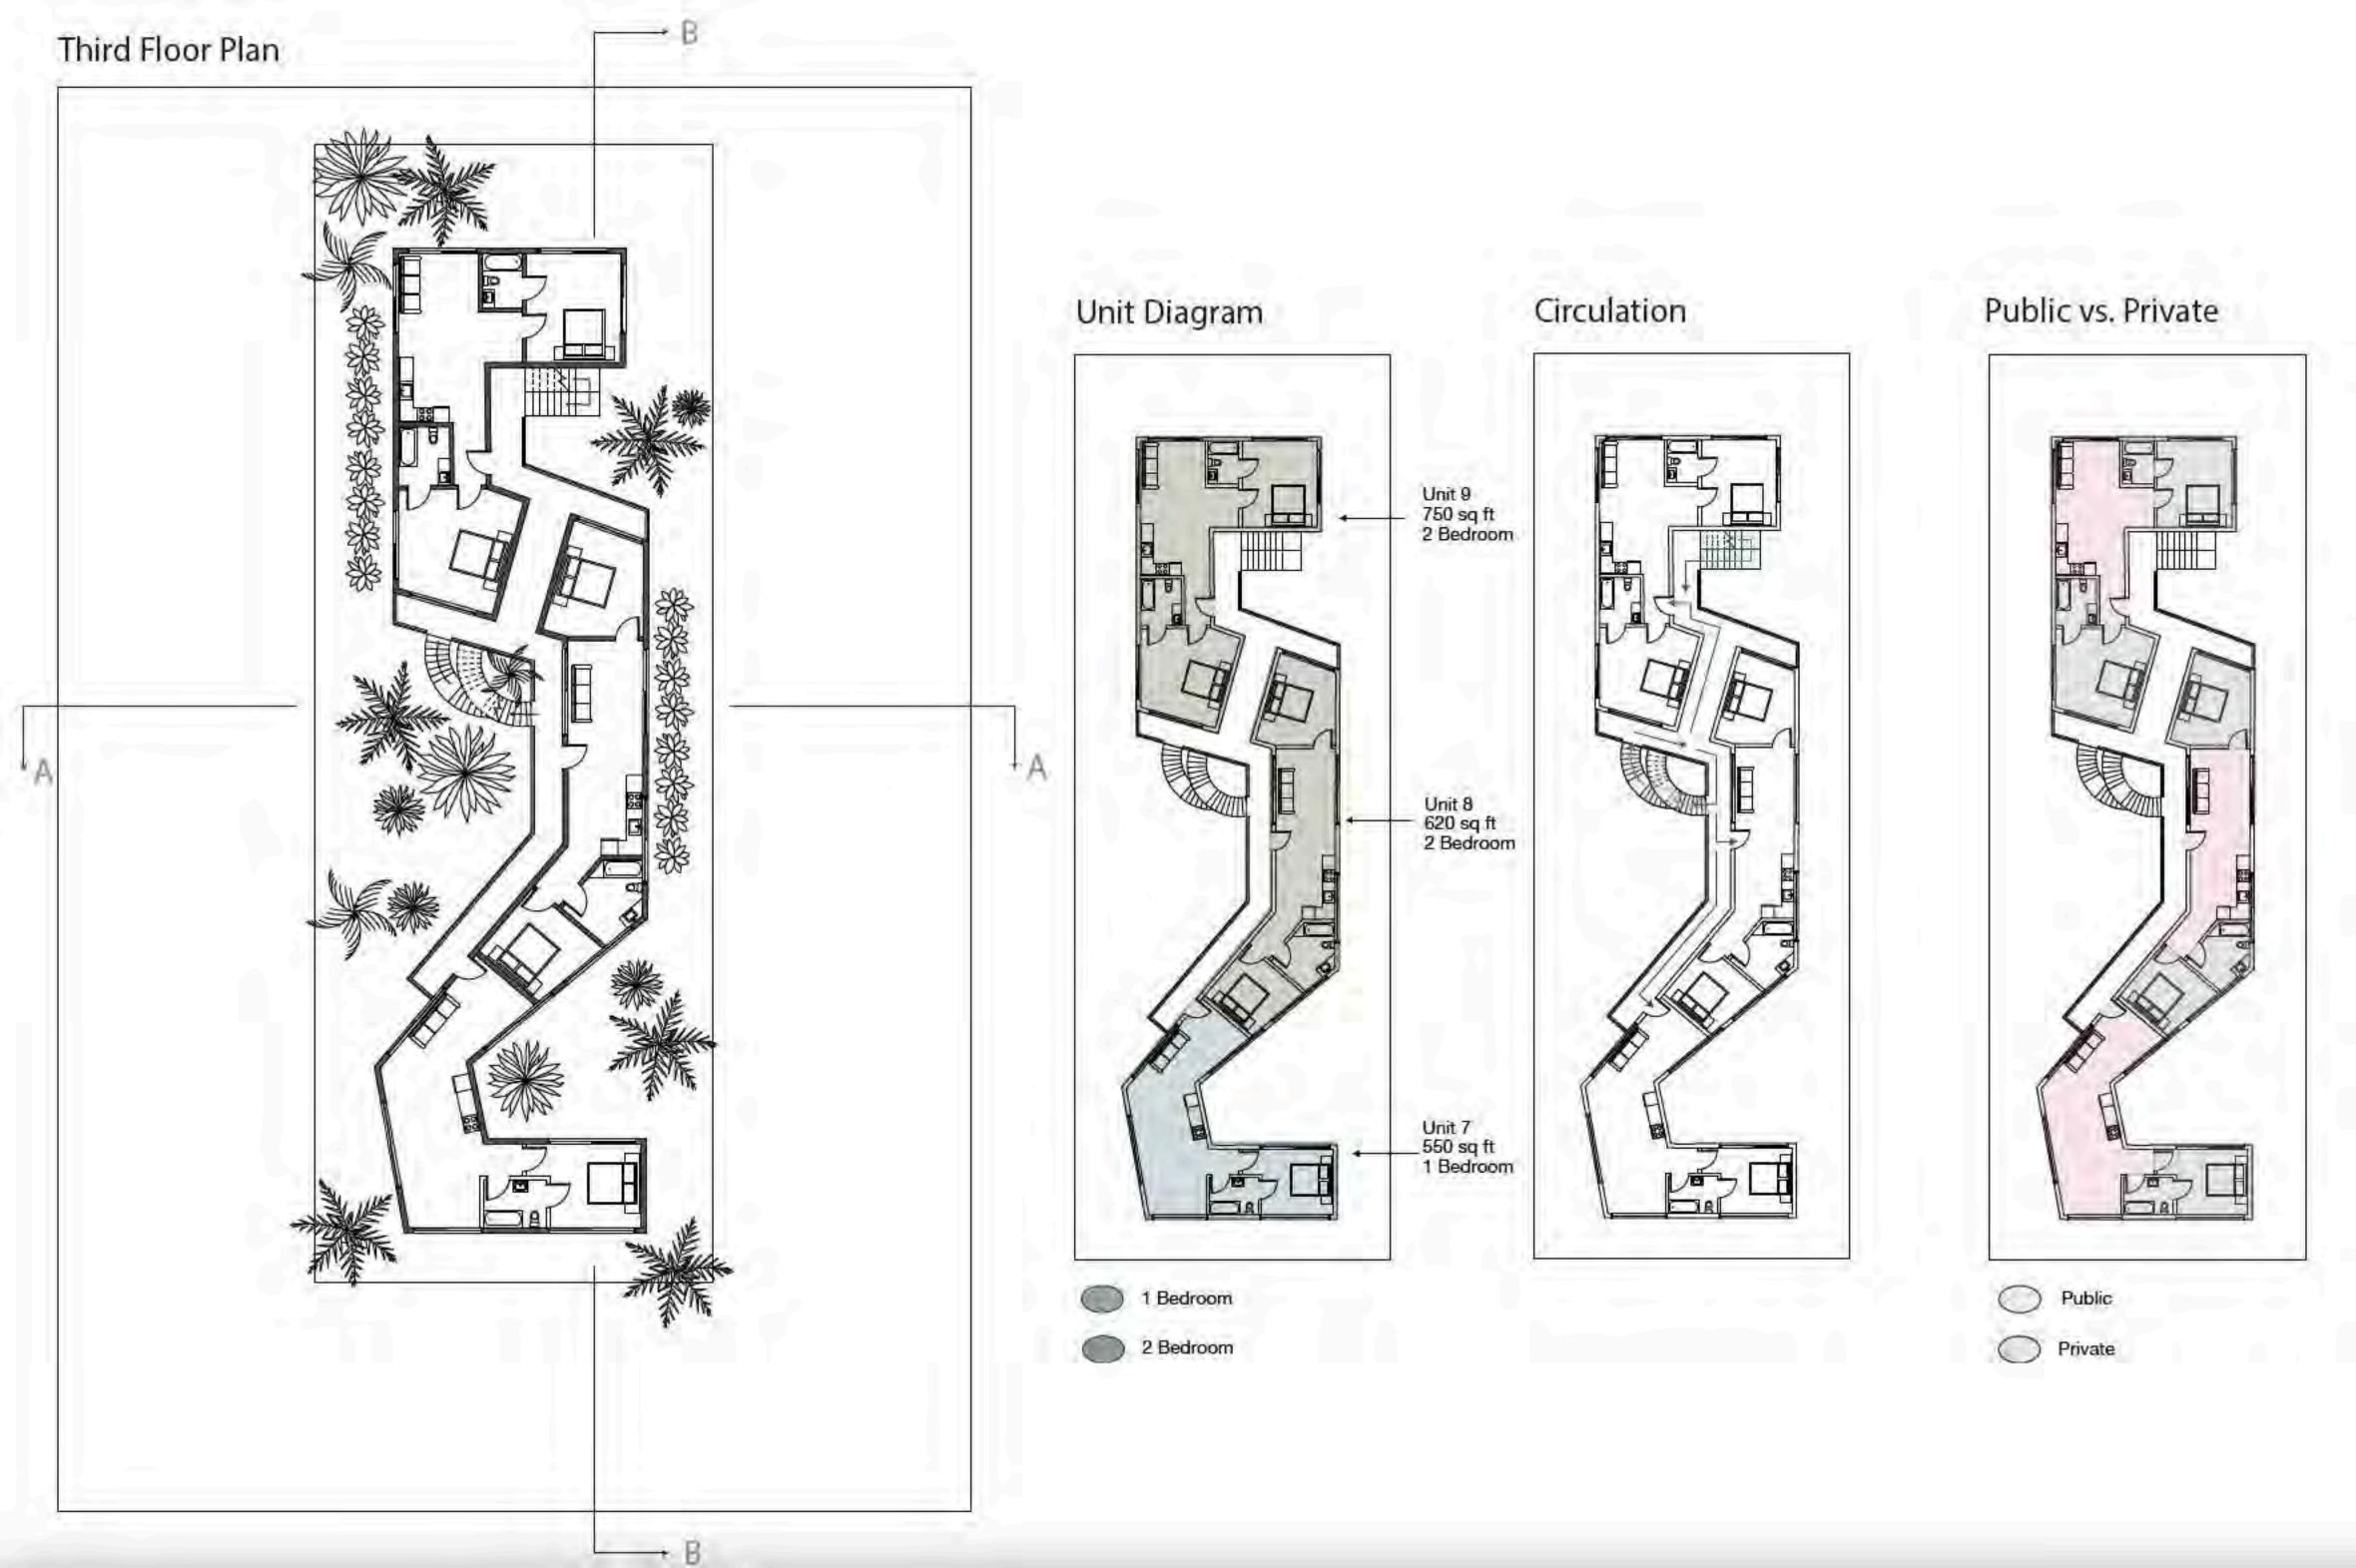

## 14 UNITS

5 1Br / 504 Sq. FT ea. 8 2Br / 418 Sq. FT ea. 2 3Br / 879 Sq. FT ea.

THIRD FLOOR PLAN SCALE: 1/8" = 1'

THIRD FLOOR PLAN SCALE: 1/8" = 1'

FOURTH FLOOR 1'0" : 0'1/8"

Third Floor Plan