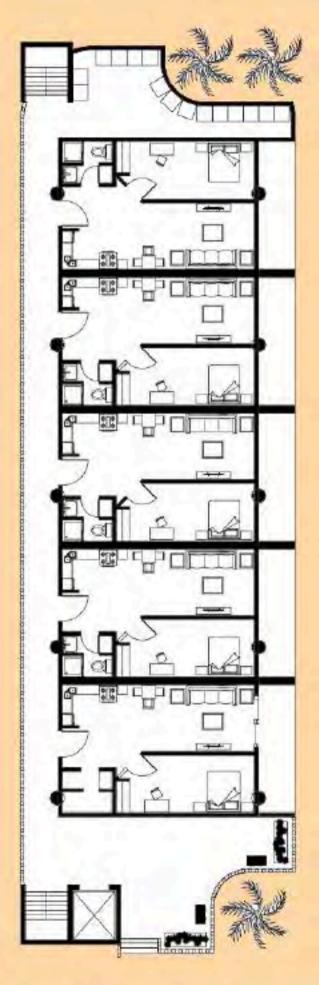

SECOND FLOOR PLAN SCALE: 1/8" = 1'

FIRST FLOOR PLAN SCALE: 1/8" = 1'

## 14 UNITS

5 1Br / 504 Sq. FT ea. 8 2Br / 418 Sq. FT ea. 2 3Br / 879 Sq. FT ea.

THIRD FLOOR PLAN SCALE: 1/8" = 1'

THIRD FLOOR PLAN SCALE: 1/8" = 1'

FOURTH FLOOR 1'0" : 0'1/8"

Third Floor Plan