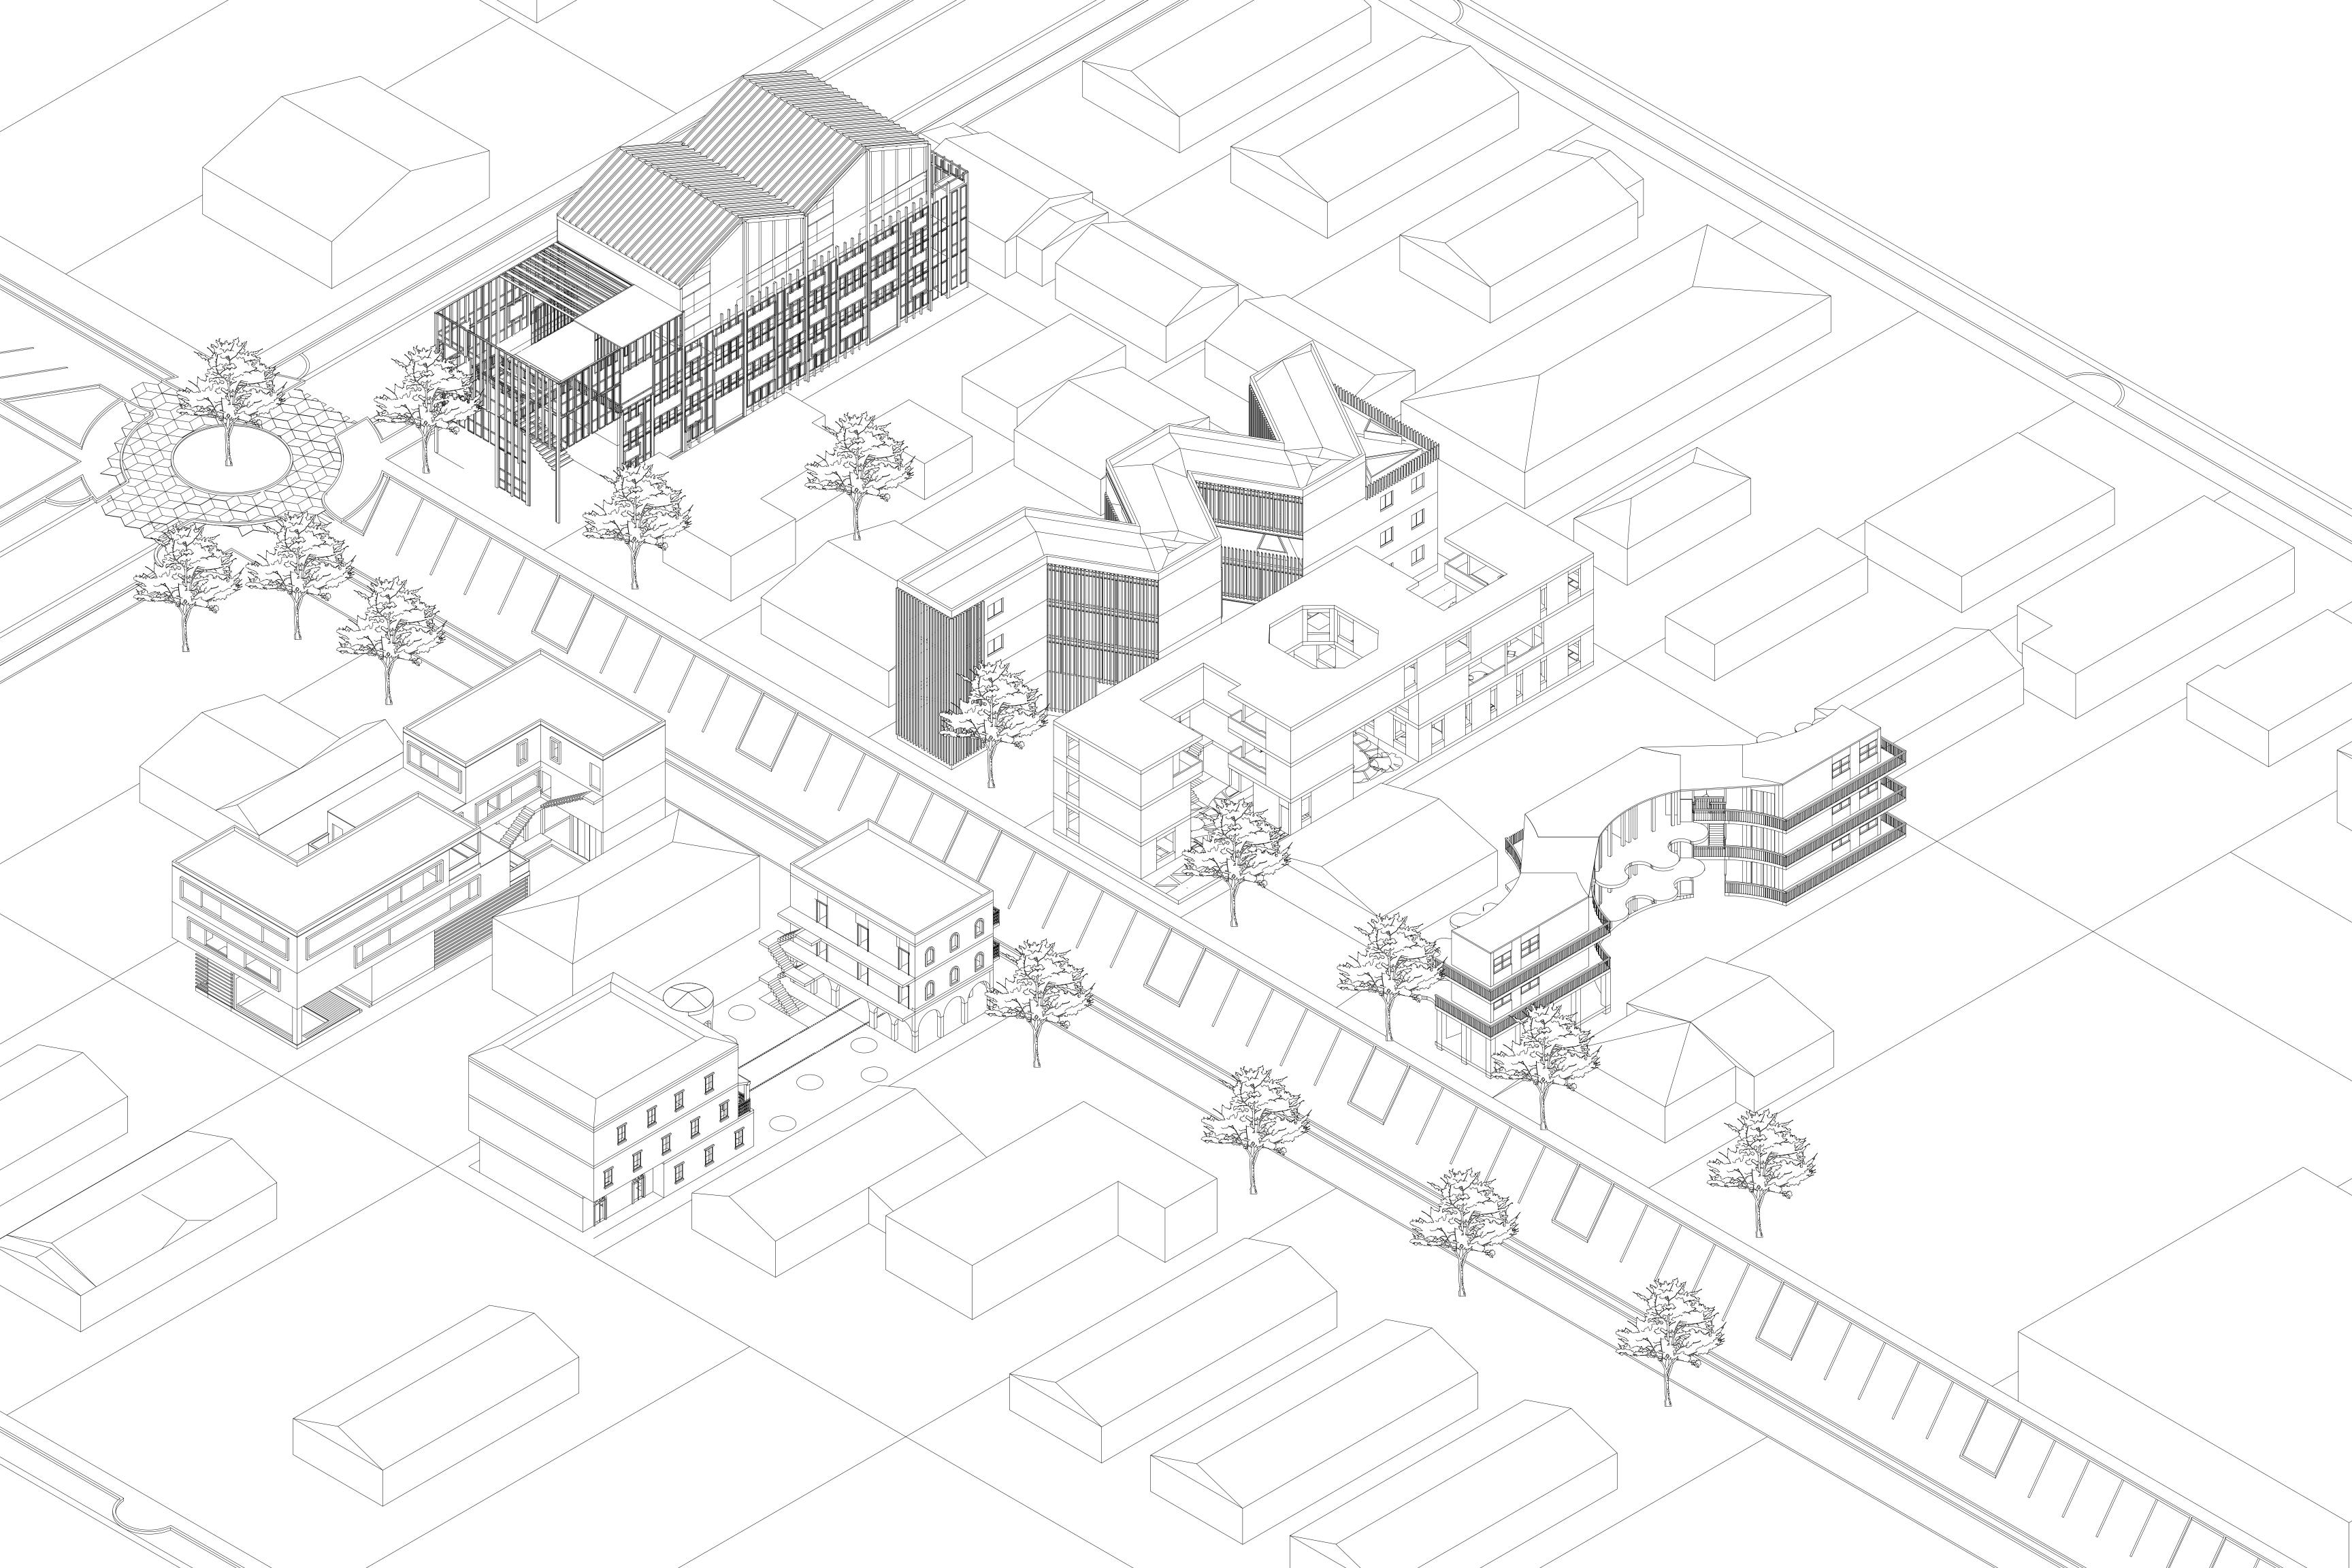

## The Courtyard Jungle

My concept for this project is to create a residential area that not only fits in with the existing buildings but also creates an inviting a welcoming space. I belive that the best way to achieve thus is by making the garden space the primary part of the complex. I creatted this by splitting the given lot within three sections, the outside sections are souly for residential living and the middle section will be for lush greenary. I wanted to design a facad that would encourage people from the street to participate in festivaties that could take place within the garden, with this being said, the first building consists of sis studio apartments and the building in the back consists of two 2 bed apartments and two 3 bedroom residences on the upper floors.

## WYNWOOD ETRON APARTMENTS

DUE TO THE EXPLORATION OF
DIFFERENT HORIZONTAL PLATES,
I WAS ABLE TO CREATE BALCONIES
FOR EACH UNIT, AS WELL AS OUTDOOR
CUMMUNAL RESTING AREAS.
THE SHADE SKIN DESIGN WAS CREATED
TO GIVE THE SPACE A DIVISION BETWEEN
INTERIOR AND EXTERIOR WITHOUT
CREATING A HARD BARRIER.

## 14 UNITS

5 1Br / 504 Sq. FT ea. 8 2Br / 418 Sq. FT ea. 2 3Br / 879 Sq. FT ea.

THIRD FLOOR PLAN SCALE: 1/8" = 1'

THIRD FLOOR PLAN SCALE: 1/8" = 1'

FOURTH FLOOR 1'0" : 0'1/8"

Third Floor Plan