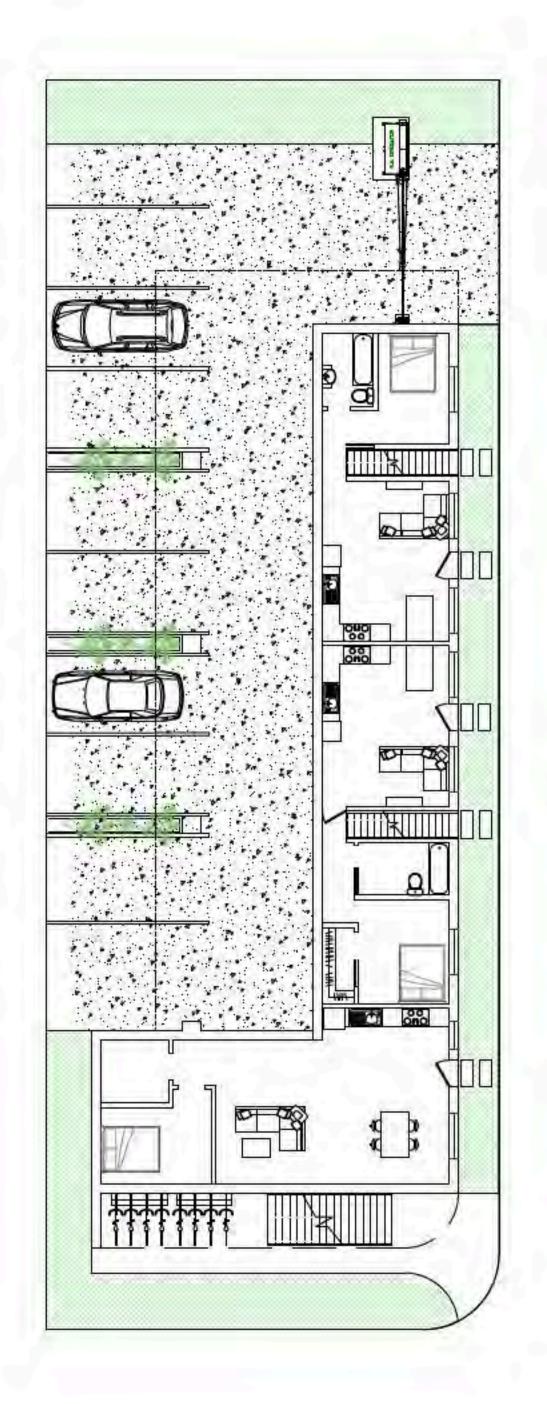

SECOND FLOOR PLAN SCALE: 1/8" = 1'

FIRST FLOOR PLAN SCALE: 1/8" = 1'

## 14 UNITS

5 1Br / 504 Sq. FT ea. 8 2Br / 418 Sq. FT ea. 2 3Br / 879 Sq. FT ea.

THIRD FLOOR PLAN SCALE: 1/8" = 1'

THIRD FLOOR PLAN SCALE: 1/8" = 1'

FOURTH FLOOR 1'0" : 0'1/8"

Third Floor Plan