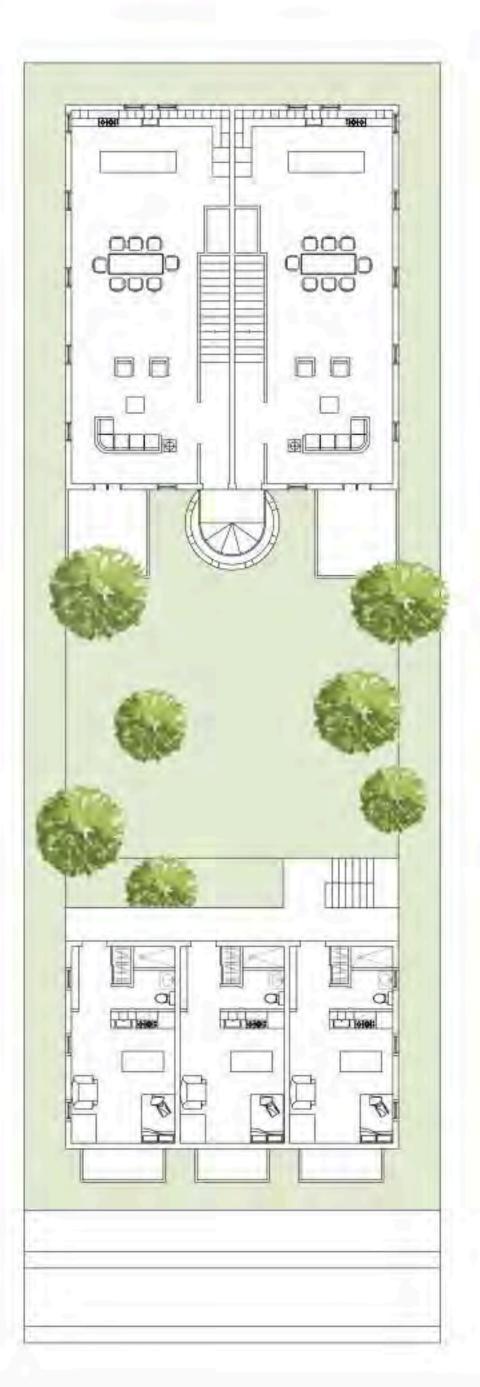

CIRCULATION |

STUDIO (580 SQ. FT)

I-BEDROOM (985 SQ. FT)

2-BEDROOM (765 SQ. FT)

3-BEDROOM (1015 SQ. FT)

FLOOR PLANS 1/8"=1'

SECOND FLOOR PLAN SCALE: 1/8" = 1'

FIRST FLOOR PLAN SCALE: 1/8" = 1'