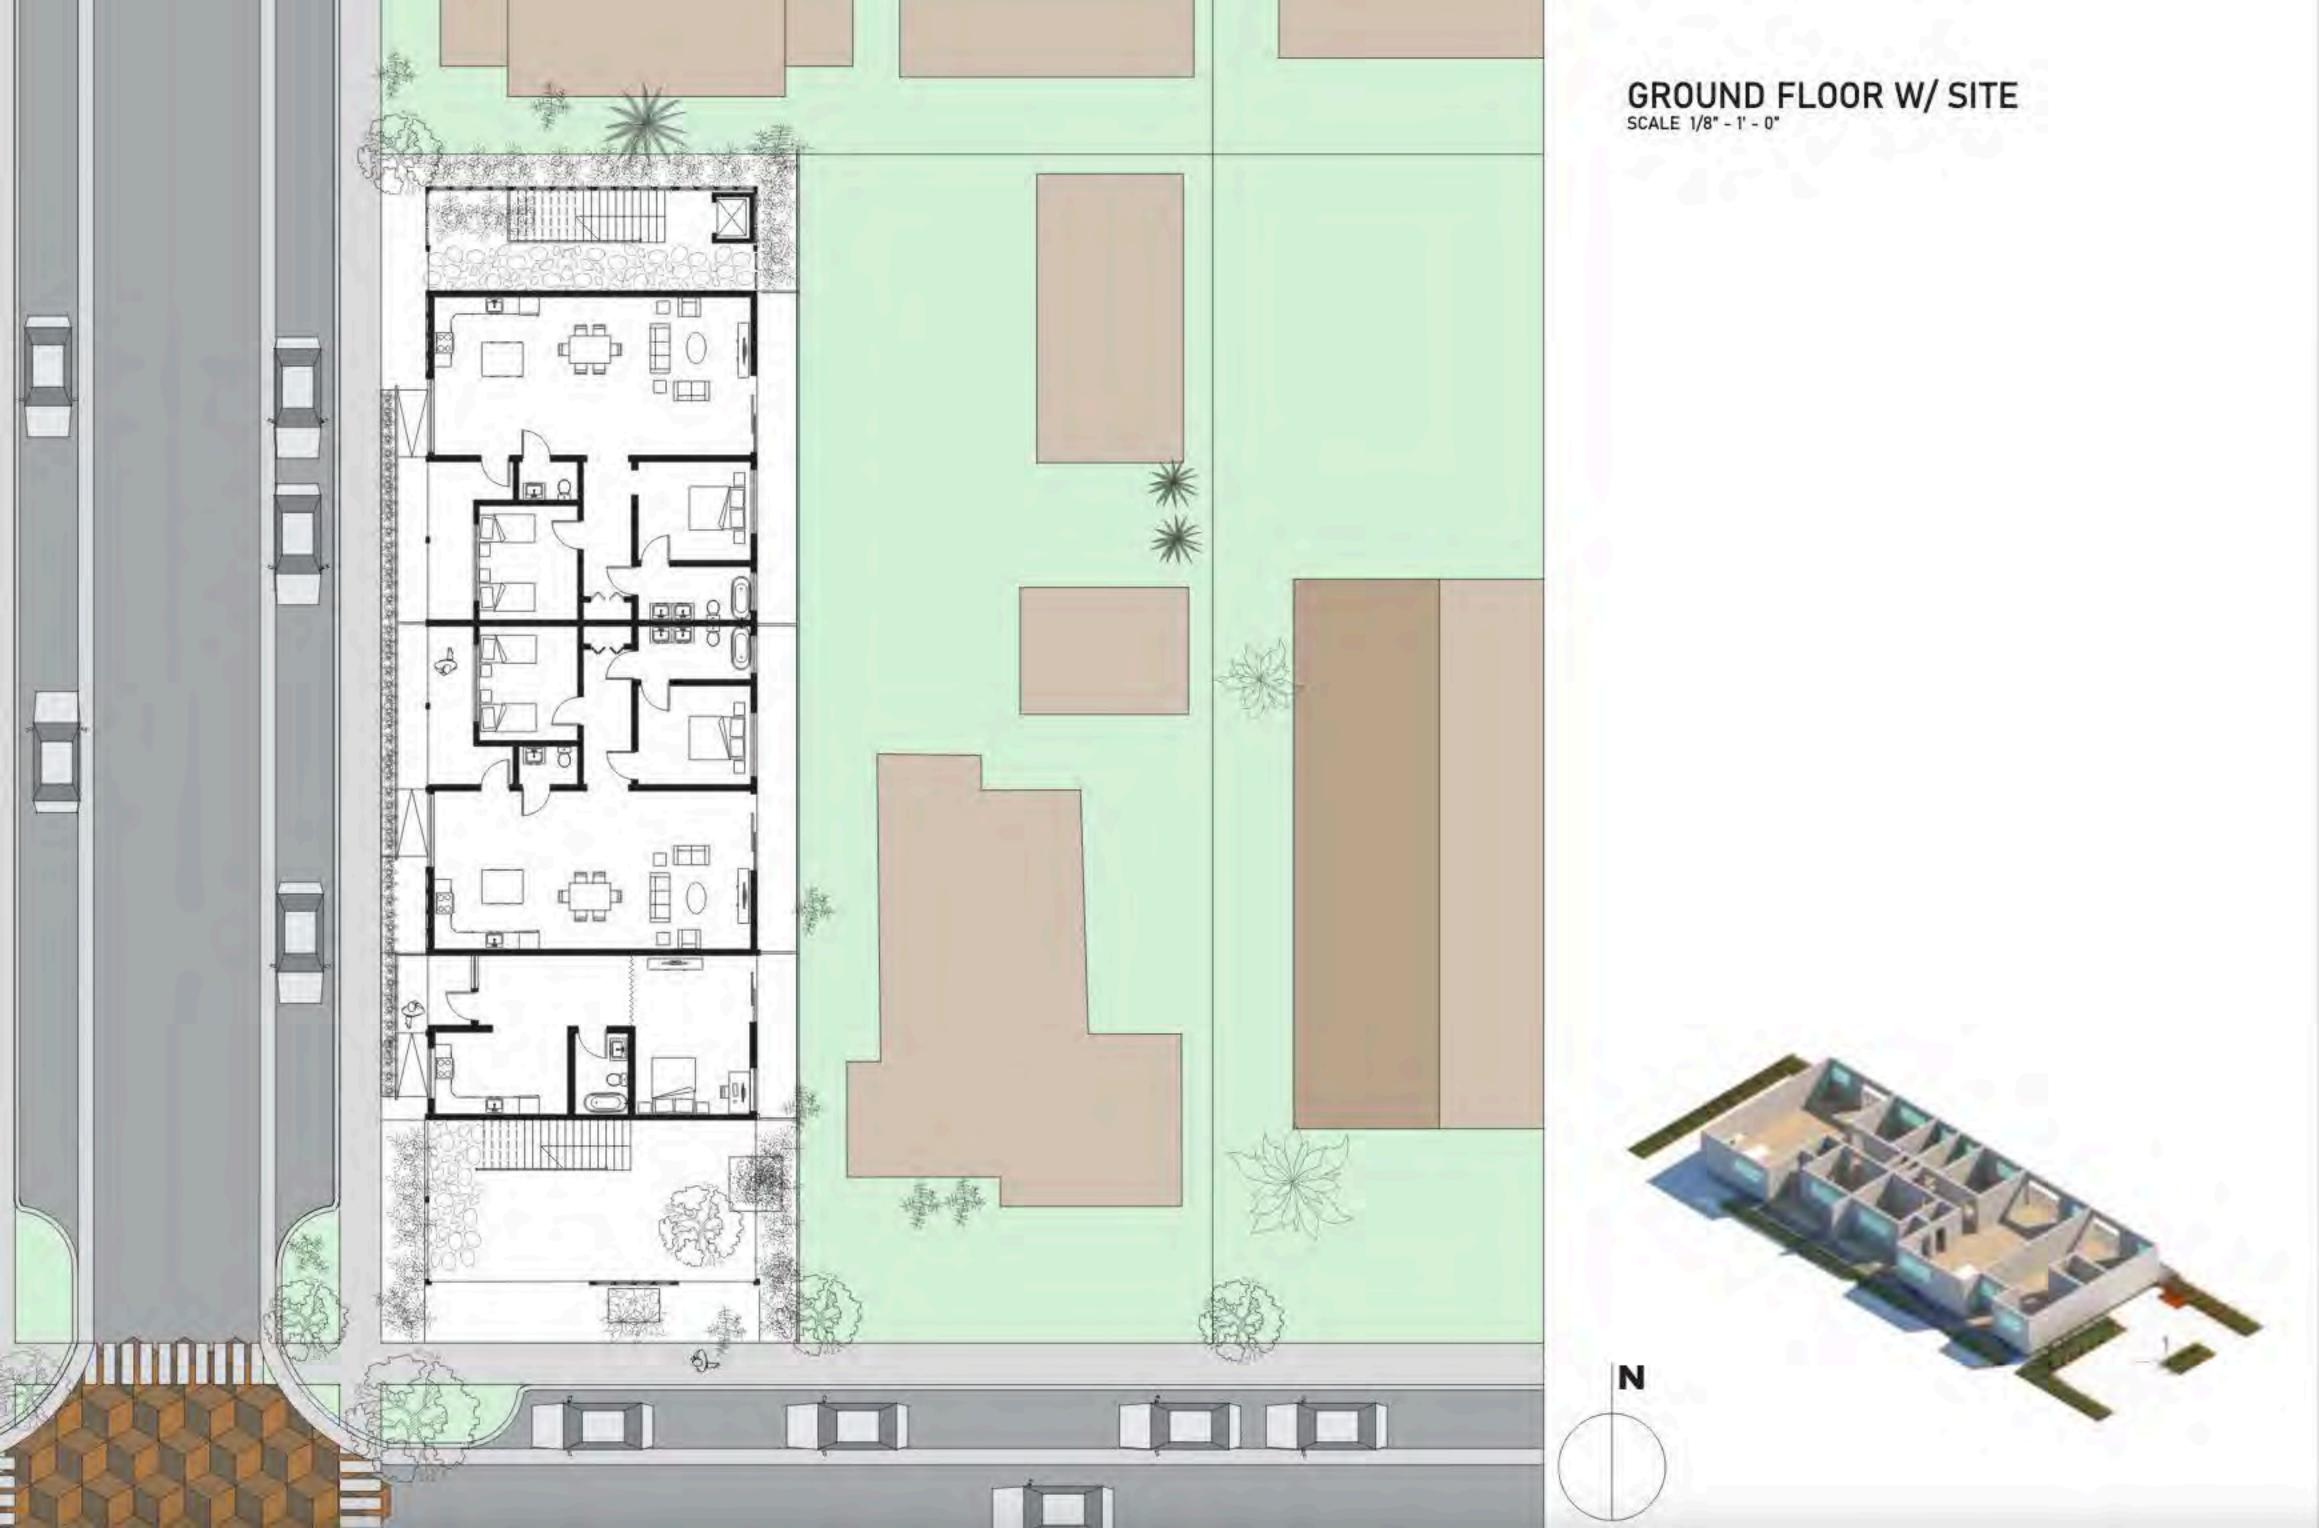

STREET ELEVATION



SOUTHERN ELEVATION

NORTHERN ELEVATION

## ELEVATIONS W/ DIAGRAM SCALE 1/8" - 1' - 0"





























1ST FLOOR PLAN 2ND FLOOR PLAN 3RD FLOOR PLAN









Side Elevation

Street Elevation









| Unit | Bed/Bath | Interior Square Footage | Exterior Square Footage | Total Square Footage |
|------|----------|-------------------------|-------------------------|----------------------|
| 1    | 1/1      | 445.6                   | 305.6                   | 751.2                |
| 2    | 0.5/1    | 321.9                   | 150.4                   | 472.3                |
| 3    | 0.5/1    | 321.9                   | 150.4                   | 472.3                |
| 4    | 1/1      | 445.6                   | 672.8                   | 1118.4