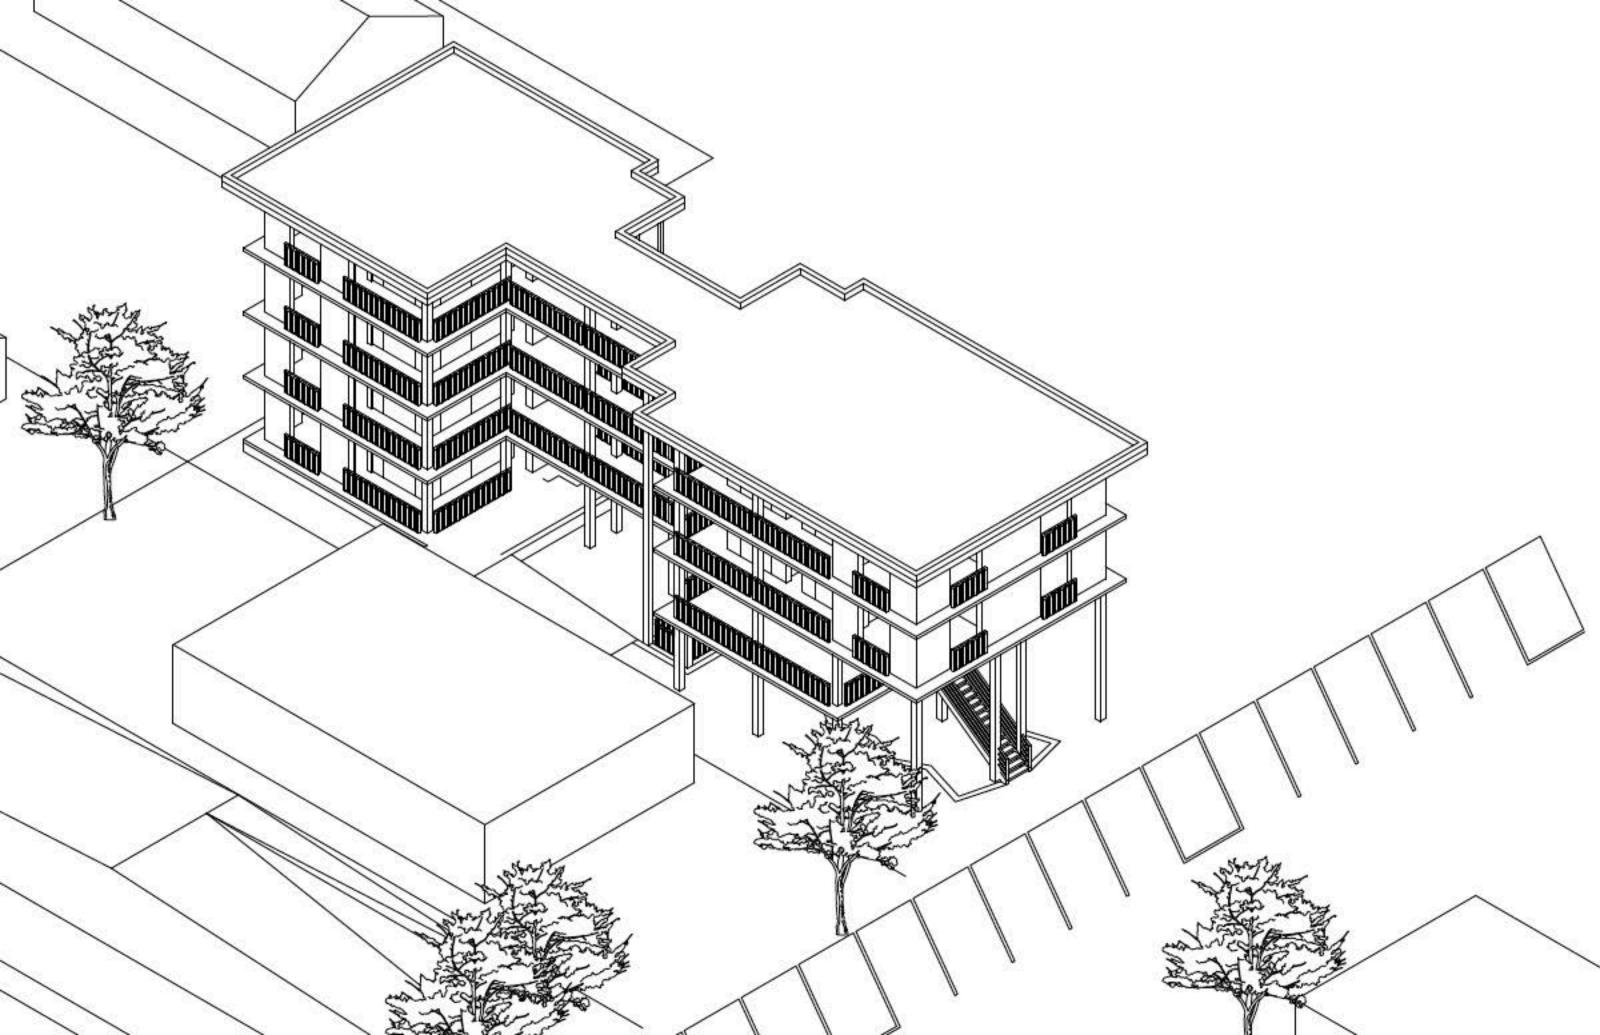

## WYNWOOD ETRON APARTMENTS

DUE TO THE EXPLORATION OF
DIFFERENT HORIZONTAL PLATES,
I WAS ABLE TO CREATE BALCONIES
FOR EACH UNIT, AS WELL AS OUTDOOR
CUMMUNAL RESTING AREAS.
THE SHADE SKIN DESIGN WAS CREATED
TO GIVE THE SPACE A DIVISION BETWEEN
INTERIOR AND EXTERIOR WITHOUT
CREATING A HARD BARRIER.