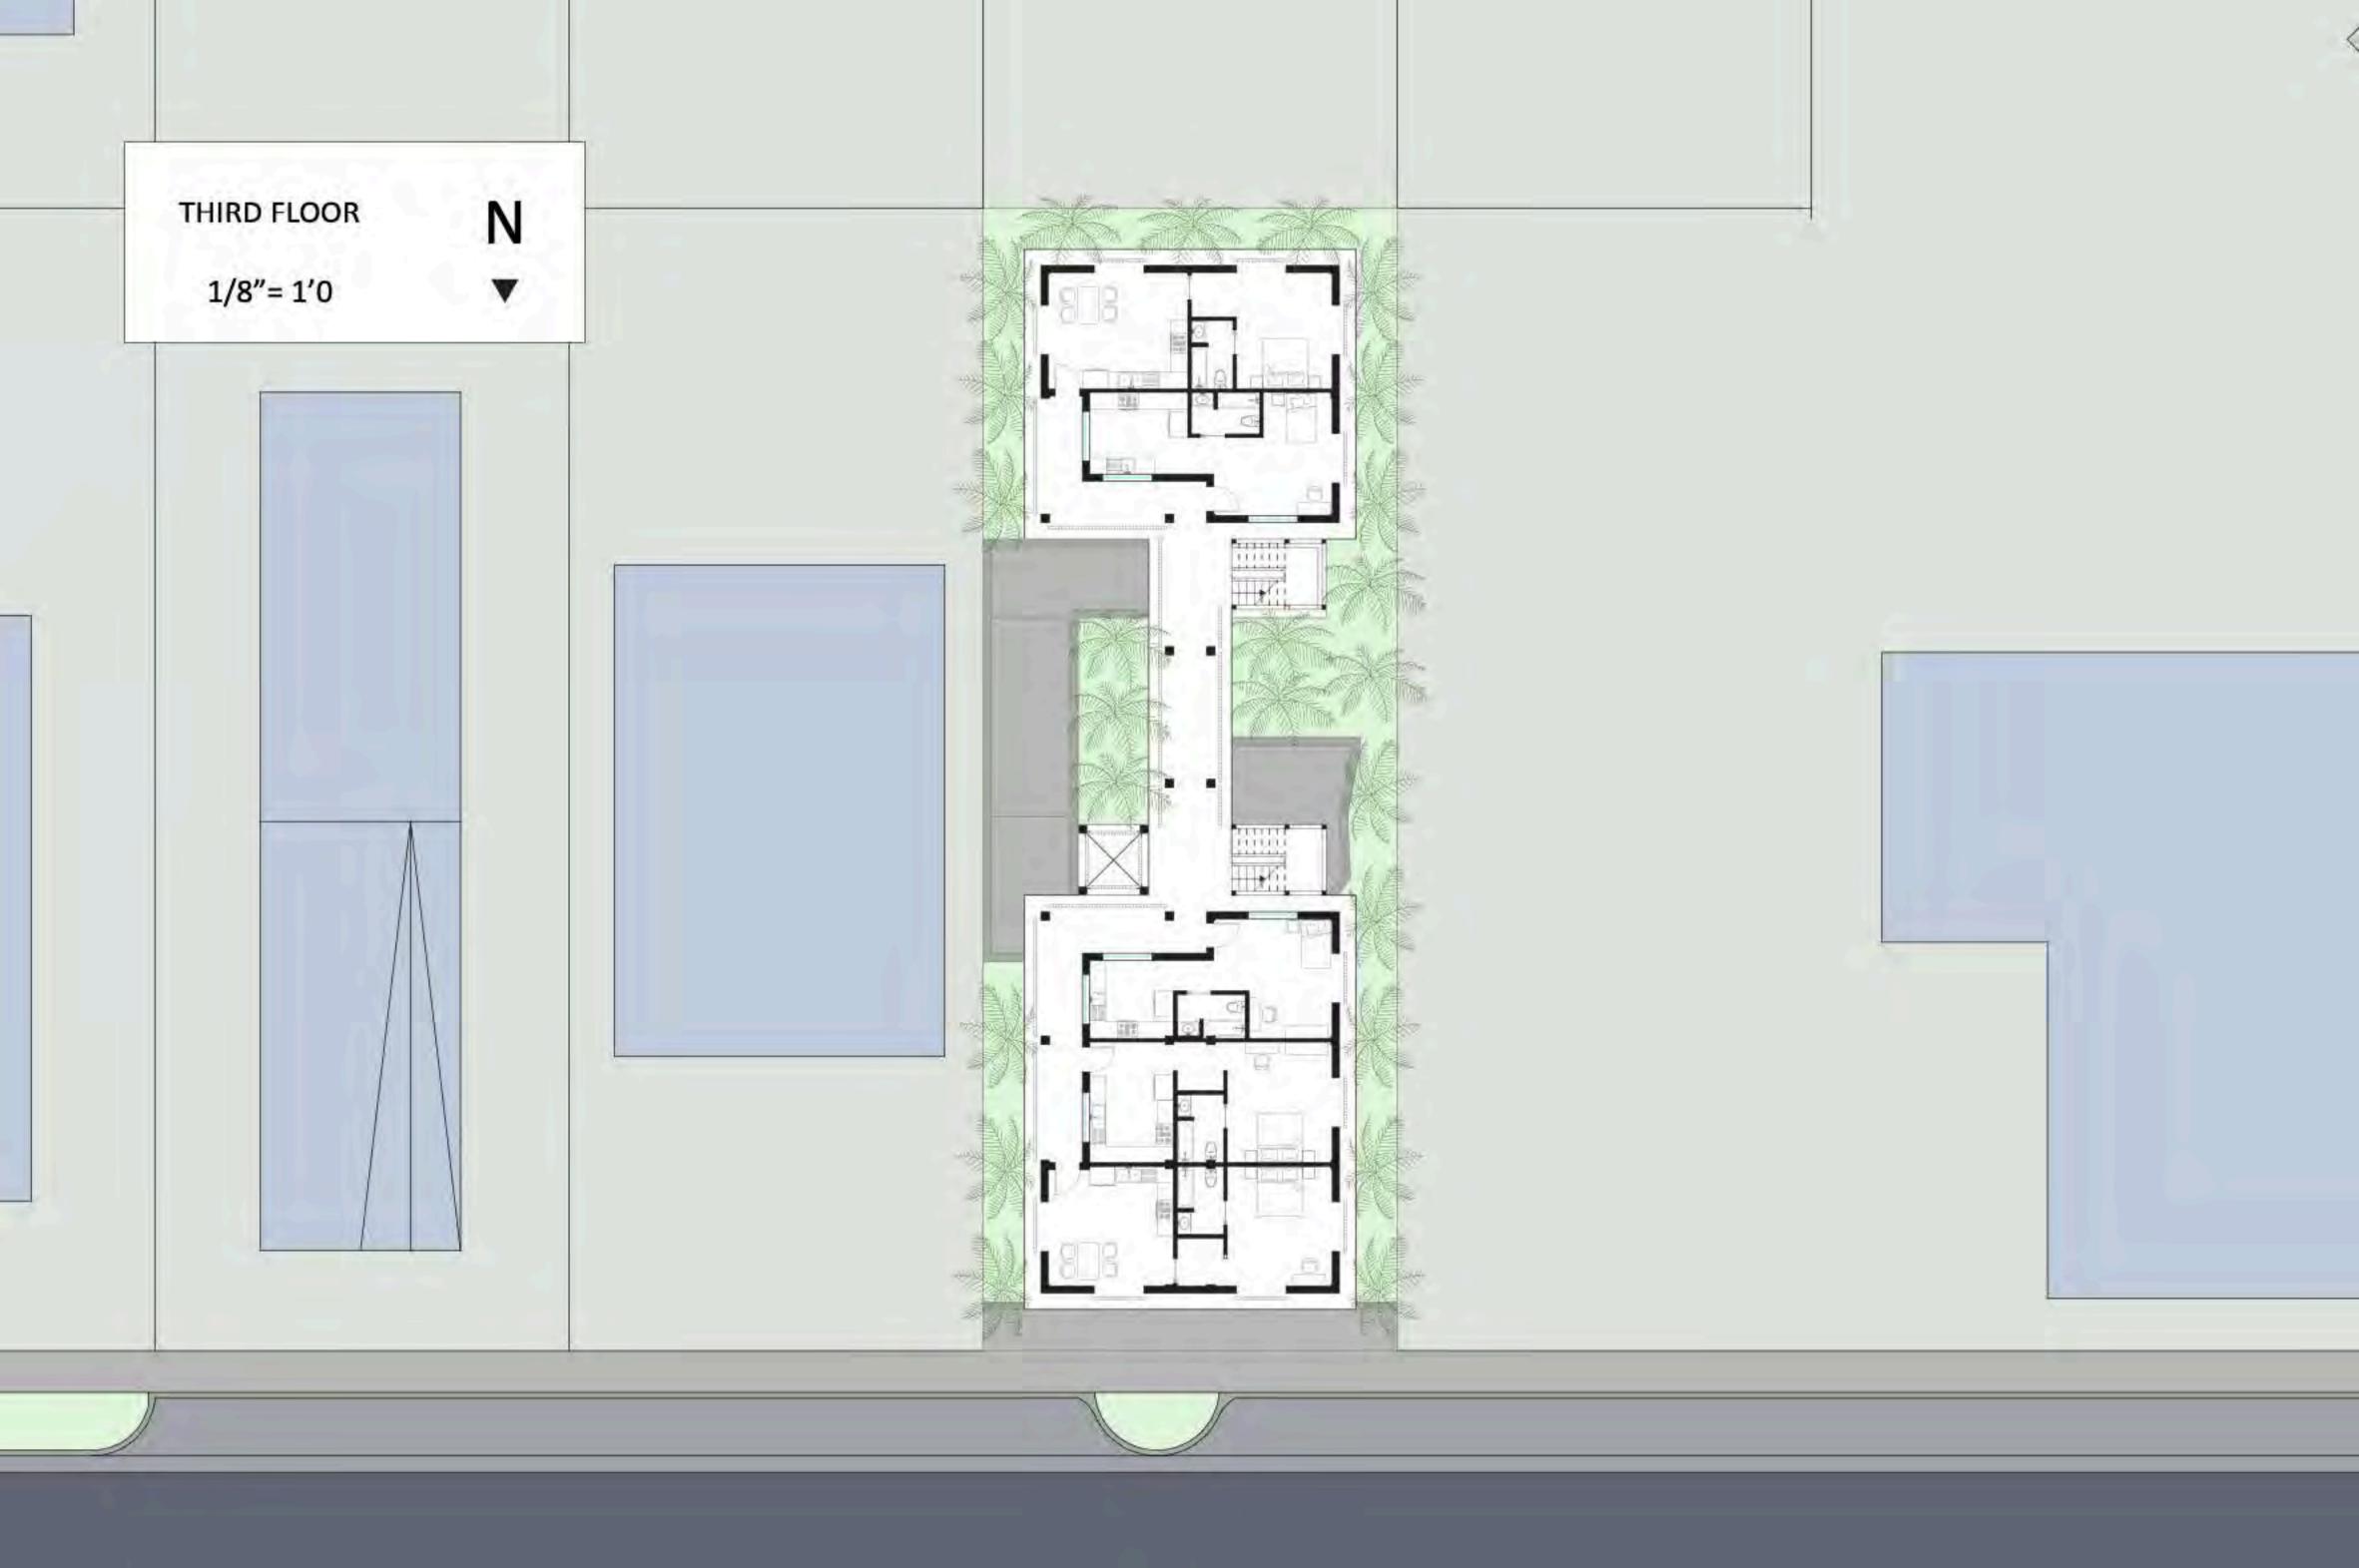

## 14 UNITS

5 1Br / 504 Sq. FT ea. 8 2Br / 418 Sq. FT ea. 2 3Br / 879 Sq. FT ea.

THIRD FLOOR PLAN SCALE: 1/8" = 1'

THIRD FLOOR PLAN SCALE: 1/8" = 1'

FOURTH FLOOR 1'0" : 0'1/8"

Third Floor Plan

## The Courtyard Jungle

My concept for this project is to create a residential area that not only fits in with the existing buildings but also creates an inviting a welcoming space. I belive that the best way to achieve thus is by making the garden space the primary part of the complex. I creatted this by splitting the given lot within three sections, the outside sections are souly for residential living and the middle section will be for lush greenary. I wanted to design a facad that would encourage people from the street to participate in festivaties that could take place within the garden, with this being said, the first building consists of sis studio apartments and the building in the back consists of two 2 bed apartments and two 3 bedroom residences on the upper floors.