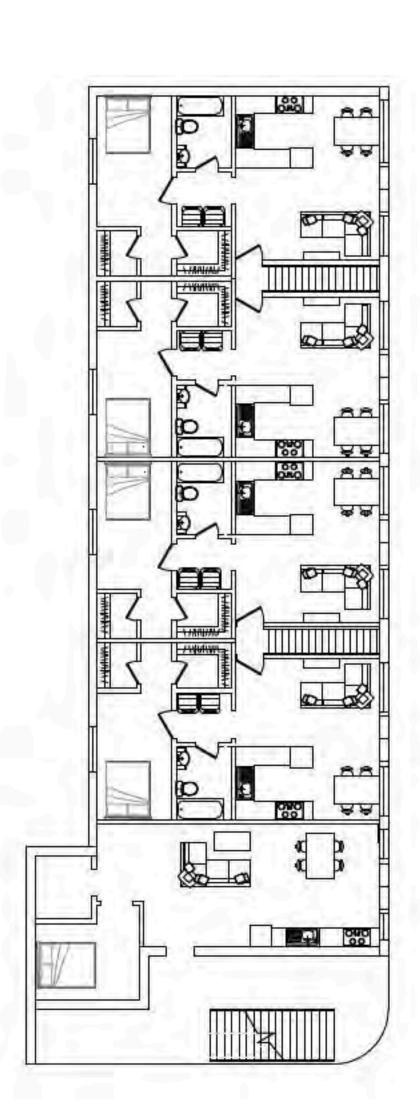

SECOND FLOOR PLAN SCALE: 1/8" = 1'

FIRST FLOOR PLAN SCALE: 1/8" = 1'

## 14 UNITS

5 1Br / 504 Sq. FT ea. 8 2Br / 418 Sq. FT ea. 2 3Br / 879 Sq. FT ea.

THIRD FLOOR PLAN SCALE: 1/8" = 1'

THIRD FLOOR PLAN SCALE: 1/8" = 1'

FOURTH FLOOR 1'0" : 0'1/8"

Third Floor Plan