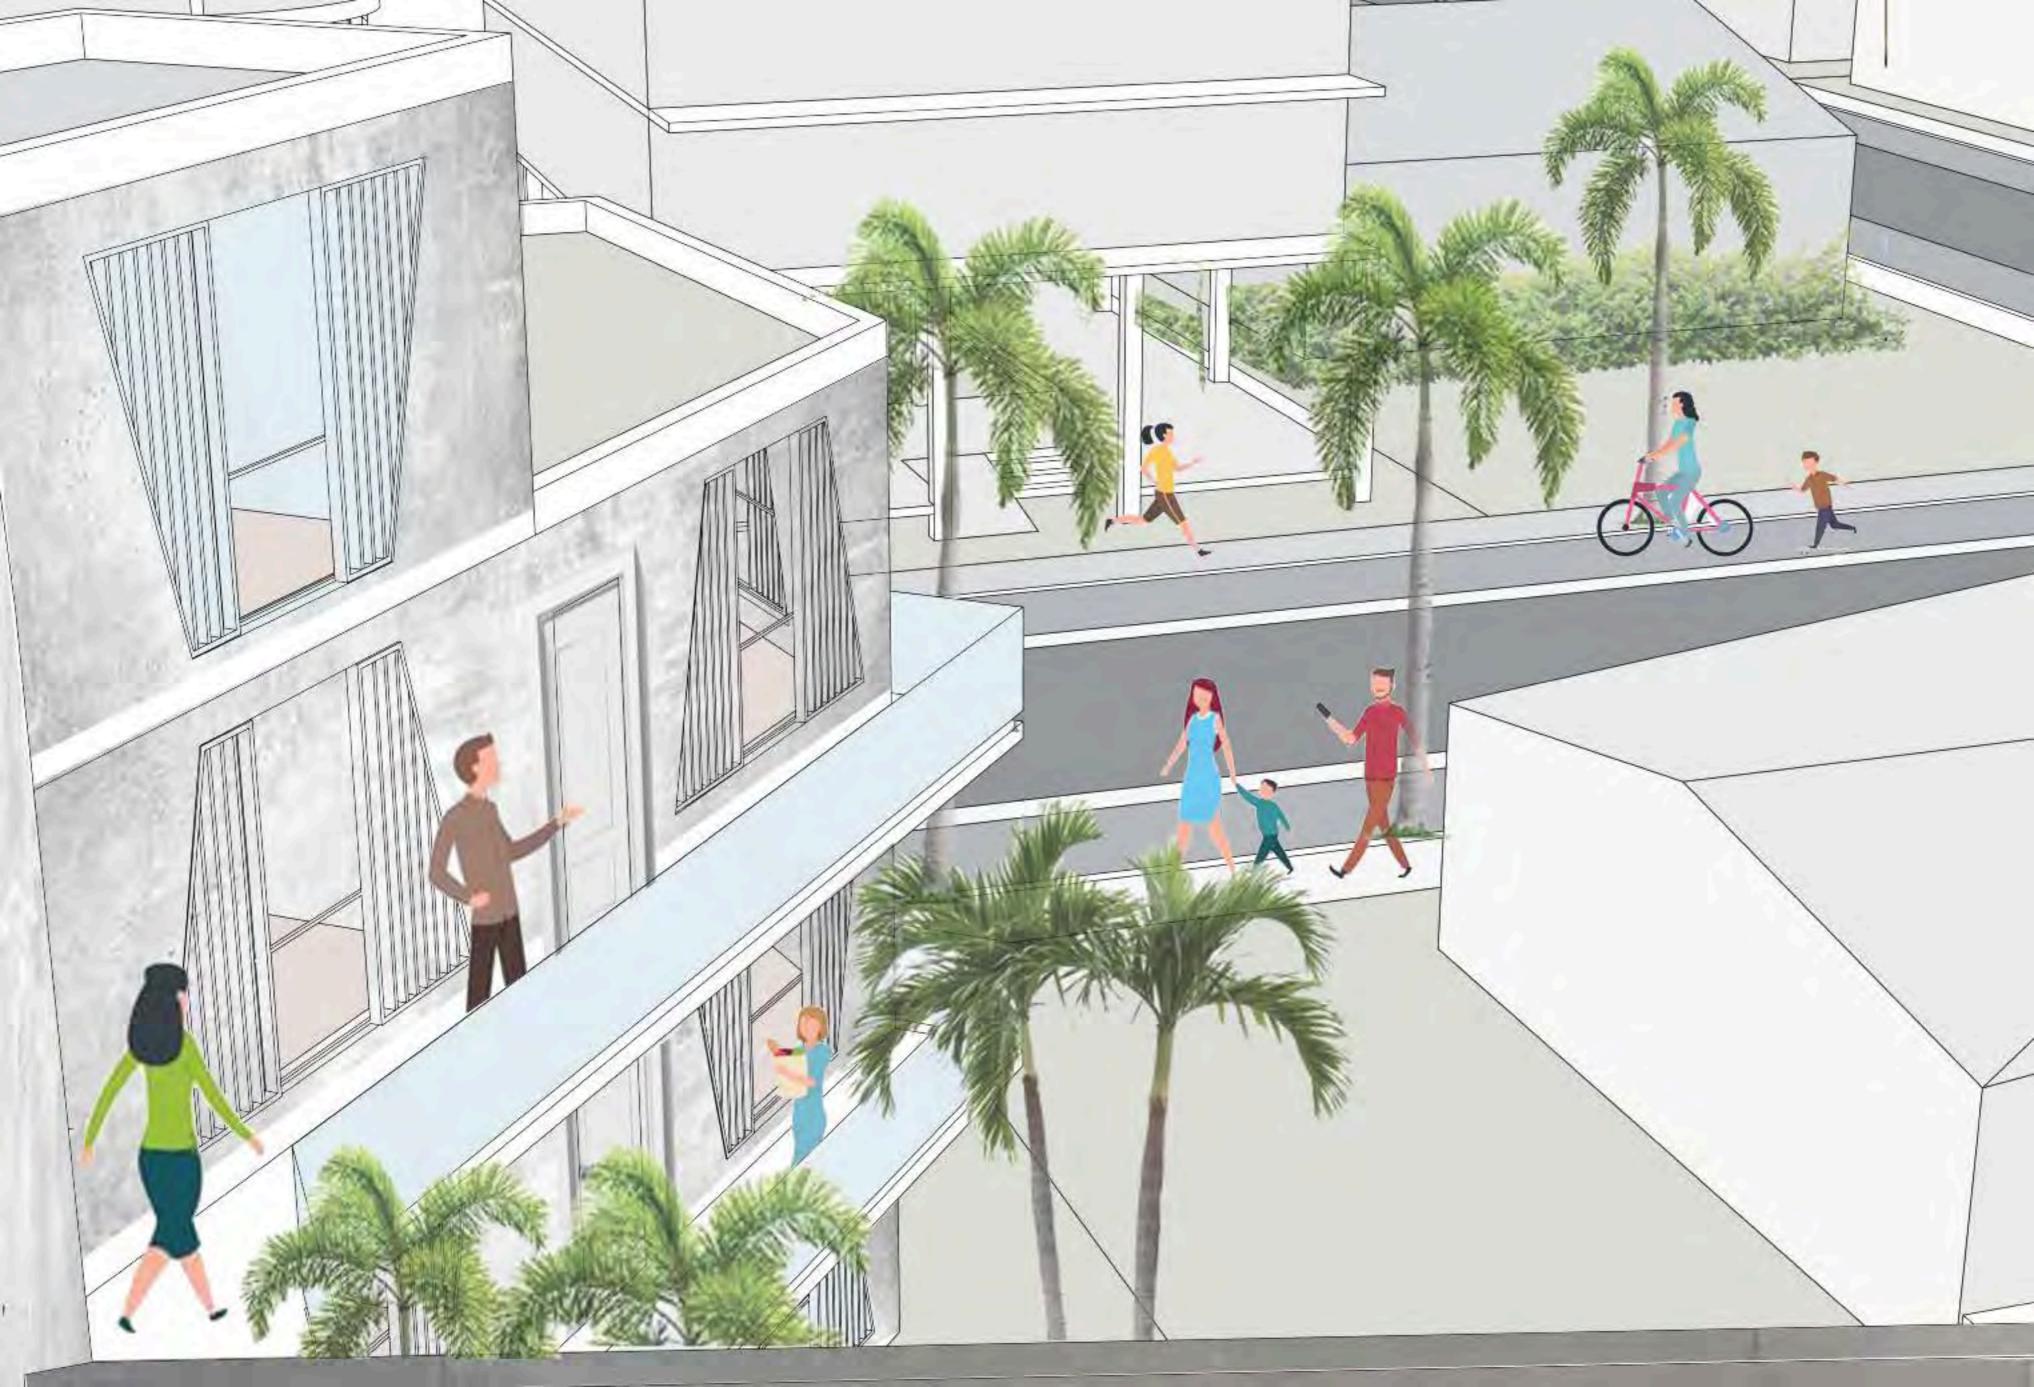

## WYNWOOD ETRON APARTMENTS

DUE TO THE EXPLORATION OF
DIFFERENT HORIZONTAL PLATES,
I WAS ABLE TO CREATE BALCONIES
FOR EACH UNIT, AS WELL AS OUTDOOR
CUMMUNAL RESTING AREAS.
THE SHADE SKIN DESIGN WAS CREATED
TO GIVE THE SPACE A DIVISION BETWEEN
INTERIOR AND EXTERIOR WITHOUT
CREATING A HARD BARRIER.