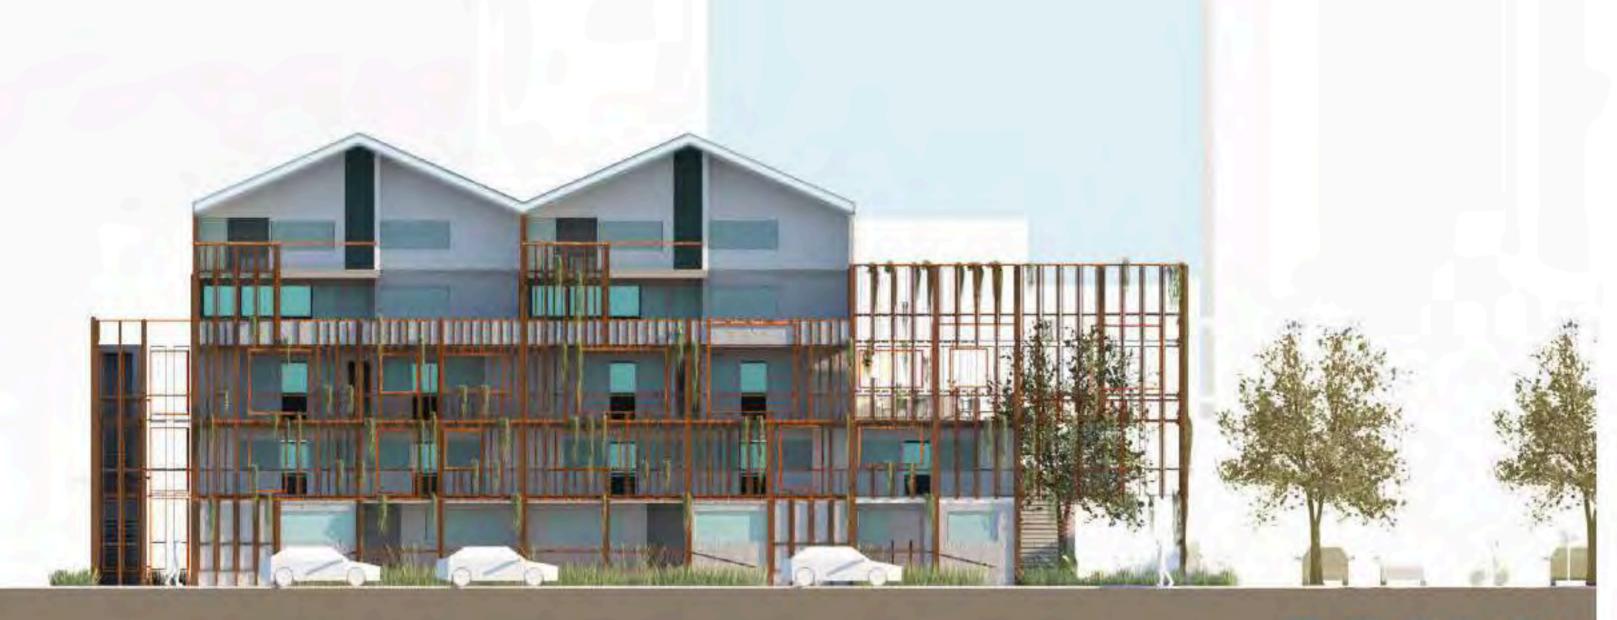

STREET ELEVATION

SOUTHERN ELEVATION

NORTHERN ELEVATION

## ELEVATIONS W/ DIAGRAM SCALE 1/8" - 1' - 0"

1ST FLOOR PLAN 2ND FLOOR PLAN 3RD FLOOR PLAN

Side Elevation

Street Elevation

| Unit | Bed/Bath | Interior Square Footage | Exterior Square Footage | Total Square Footage |
|------|----------|-------------------------|-------------------------|----------------------|
| 1    | 1/1      | 445.6                   | 305.6                   | 751.2                |
| 2    | 0.5/1    | 321.9                   | 150.4                   | 472.3                |
| 3    | 0.5/1    | 321.9                   | 150.4                   | 472.3                |
| 4    | 1/1      | 445.6                   | 672.8                   | 1118.4               |
| 5    | 0.5/1    | 321.9                   | 282.2                   | 604.1                |
| 6    | 0.5/1    | 321.9                   | 256.5                   | 578.4                |
| 7    | 1/1      | 445.6                   | 624.4                   | 1070.0               |
| 8    | 1/1      | 445.6                   | 691.8                   | 1137.4               |
| 9    | 2/1      | 643.8                   | 549.6                   | 1193.4               |
| 10   | 1/1      | 445.6                   | 562.0                   | 1007.6               |