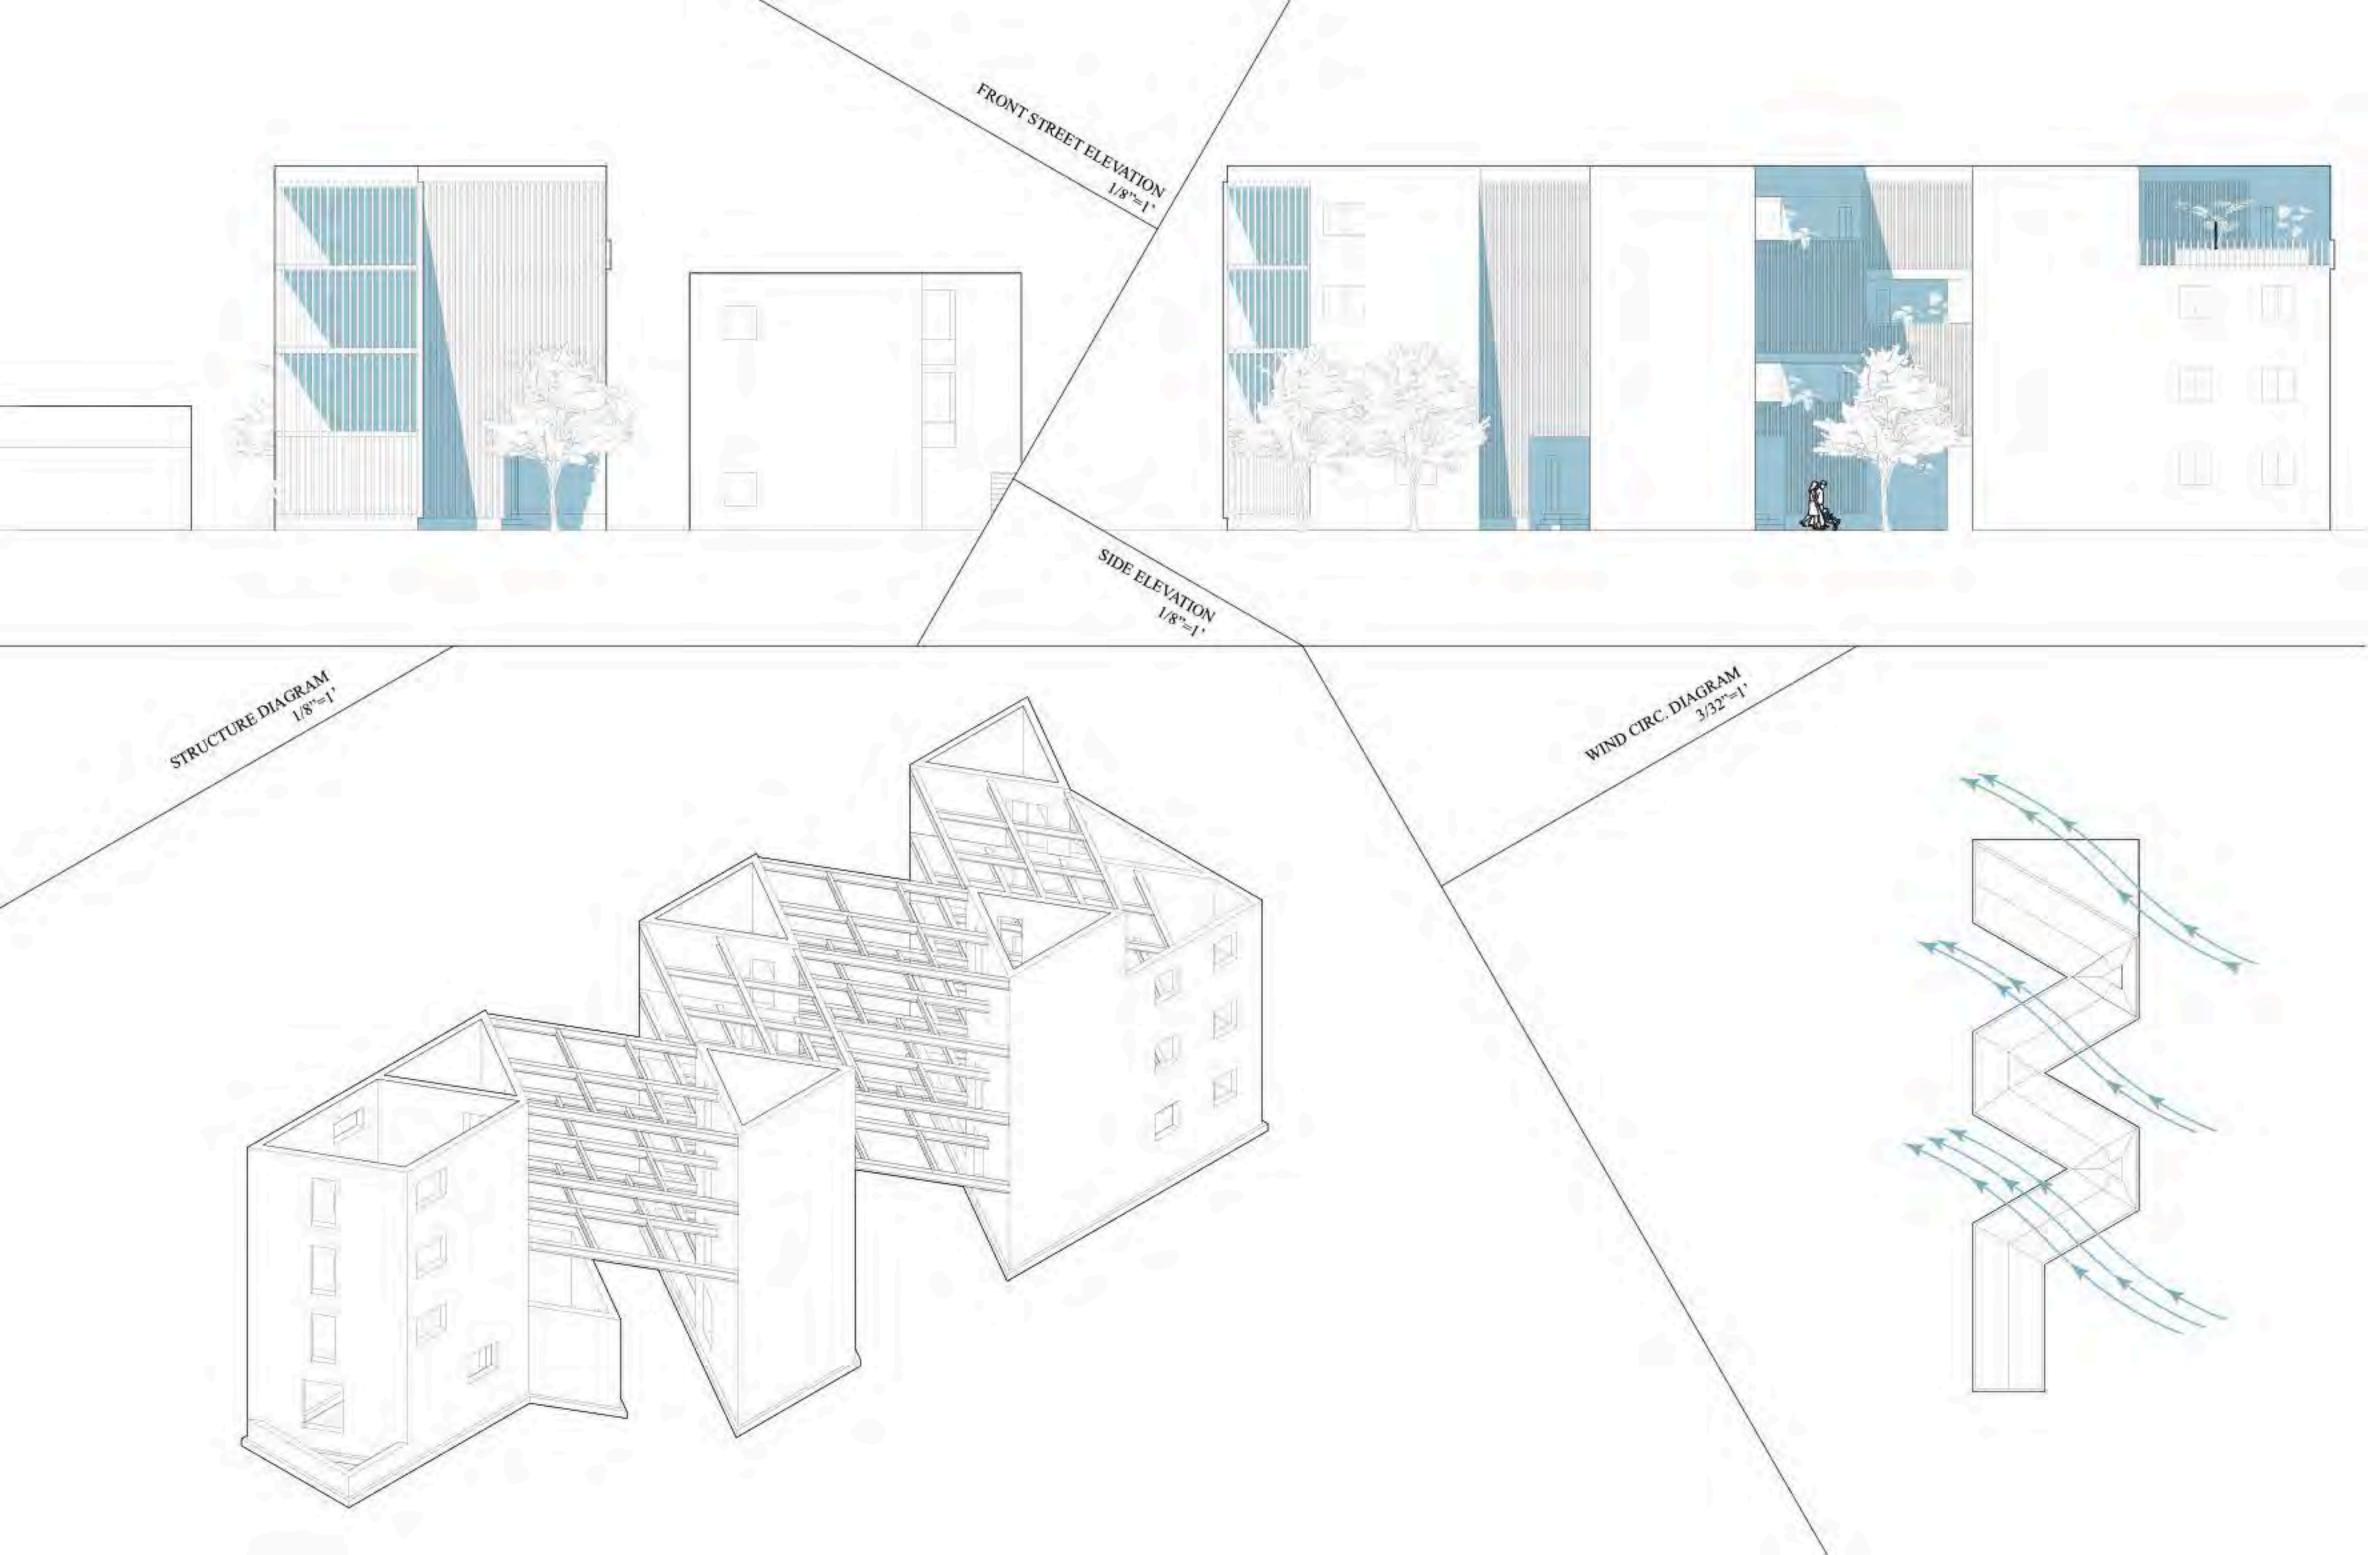

STREET ELEVATION

SOUTHERN ELEVATION

NORTHERN ELEVATION

## ELEVATIONS W/ DIAGRAM SCALE 1/8" - 1' - 0"

1ST FLOOR PLAN 2ND FLOOR PLAN 3RD FLOOR PLAN

Side Elevation

Street Elevation

| Unit | Bed/Bath | Interior Square Footage | Exterior Square Footage | Total Square Footage |
|------|----------|-------------------------|-------------------------|----------------------|
| 1    | 1/1      | 445.6                   | 305.6                   | 751.2                |
| 2    | 0.5/1    | 321.9                   | 150.4                   | 472.3                |
| 3    | 0.5/1    | 321.9                   | 150.4                   | 472.3                |
| 4    | 1/1      | 445.6                   | 672.8                   | 1118.4               |
| 5    | 0.5/1    | 321.9                   | 282.2                   | 604.1                |
| 6    | 0.5/1    | 321.9                   | 256.5                   | 578.4                |
| 7    | 1/1      | 445.6                   | 624.4                   | 1070.0               |
| 8    | 1/1      | 445.6                   | 691.8                   | 1137.4               |
| 9    | 2/1      | 643.8                   | 549.6                   | 1193.4               |
| 10   | 1/1      | 445.6                   | 562.0                   | 1007.6               |

## WYNWOOD ETRON APARTMENTS

DUE TO THE EXPLORATION OF
DIFFERENT HORIZONTAL PLATES,
I WAS ABLE TO CREATE BALCONIES
FOR EACH UNIT, AS WELL AS OUTDOOR
CUMMUNAL RESTING AREAS.
THE SHADE SKIN DESIGN WAS CREATED
TO GIVE THE SPACE A DIVISION BETWEEN
INTERIOR AND EXTERIOR WITHOUT
CREATING A HARD BARRIER.