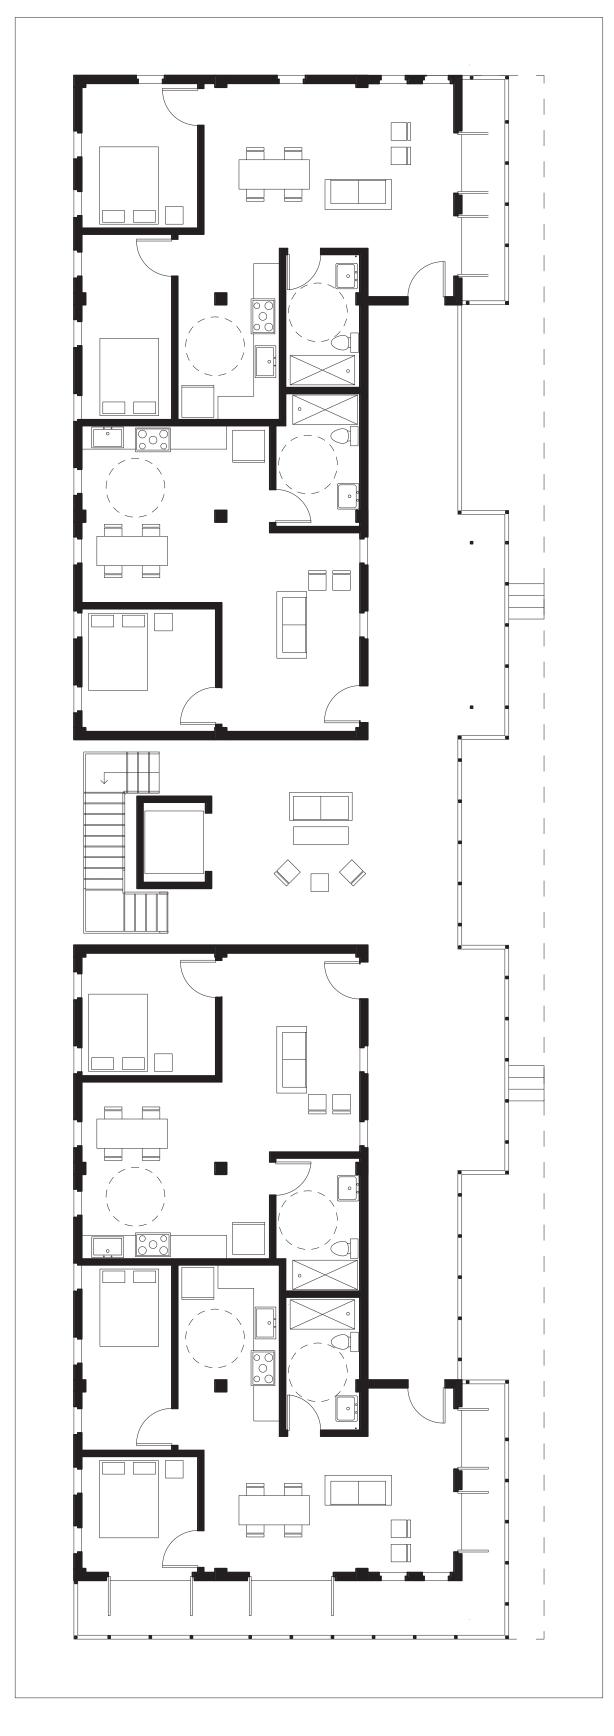

## 14 UNITS

5 1Br / 504 Sq. FT ea. 8 2Br / 418 Sq. FT ea. 2 3Br / 879 Sq. FT ea.

THIRD FLOOR PLAN SCALE: 1/8" = 1'

THIRD FLOOR PLAN SCALE: 1/8" = 1'

FOURTH FLOOR 1'0" : 0'1/8"

Third Floor Plan