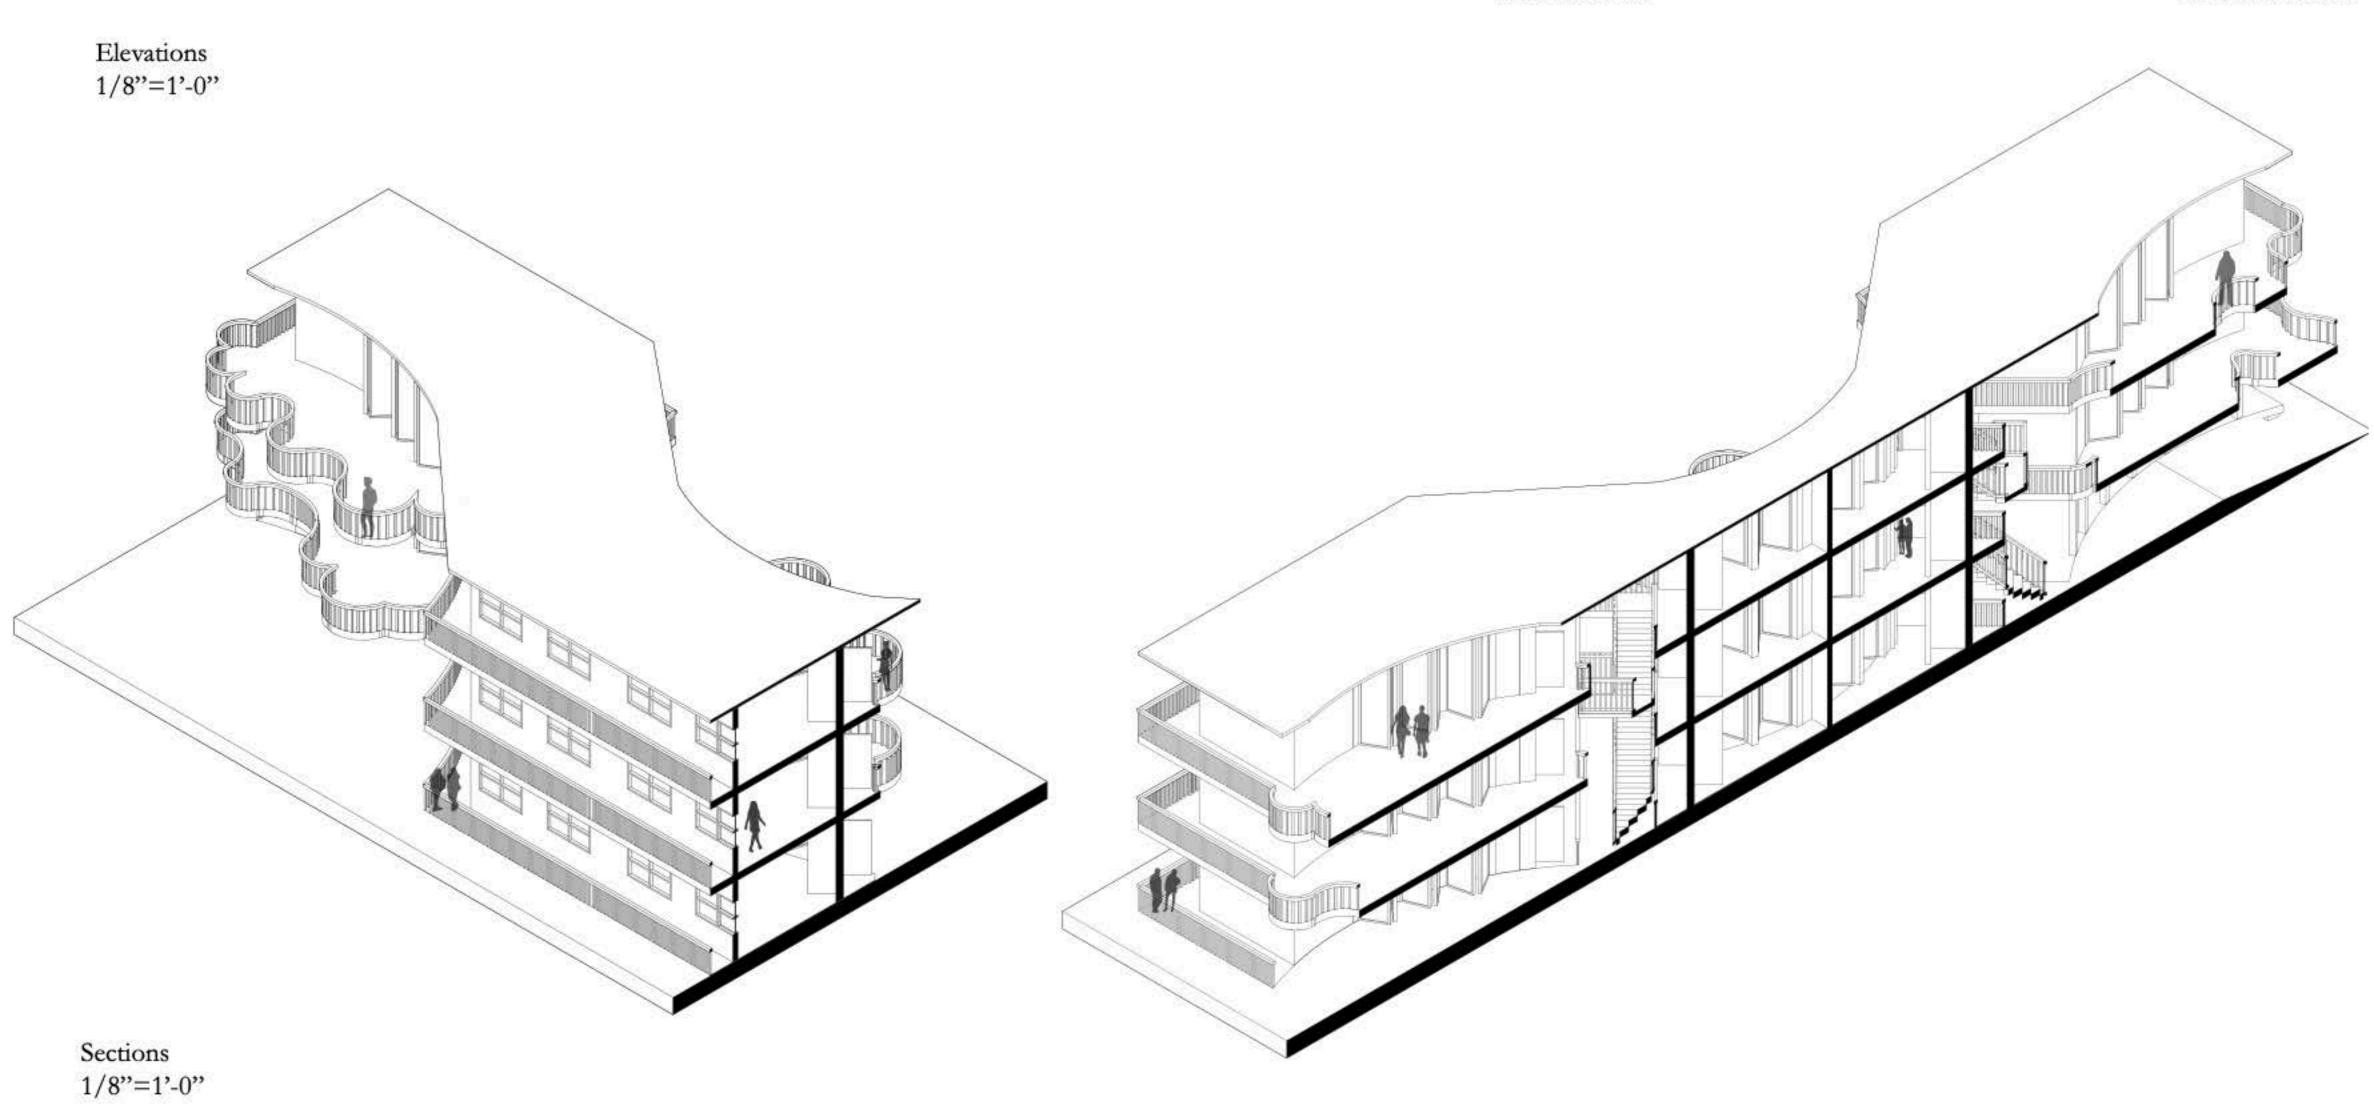

## ELEVATIONS W/ DIAGRAM SCALE 1/8" - 1' - 0"

1ST FLOOR PLAN 2ND FLOOR PLAN 3RD FLOOR PLAN

Side Elevation

Street Elevation

| Unit | Bed/Bath | Interior Square Footage | Exterior Square Footage | Total Square Footage |
|------|----------|-------------------------|-------------------------|----------------------|
| 1    | 1/1      | 445.6                   | 305.6                   | 751.2                |
| 2    | 0.5/1    | 321.9                   | 150.4                   | 472.3                |
| 3    | 0.5/1    | 321.9                   | 150.4                   | 472.3                |
| 4    | 1/1      | 445.6                   | 672.8                   | 1118.4               |
| 5    | 0.5/1    | 321.9                   | 282.2                   | 604.1                |
| 6    | 0.5/1    | 321.9                   | 256.5                   | 578.4                |
| 7    | 1/1      | 445.6                   | 624.4                   | 1070.0               |
| 8    | 1/1      | 445.6                   | 691.8                   | 1137.4               |
| 9    | 2/1      | 643.8                   | 549.6                   | 1193.4               |
| 10   | 1/1      | 445.6                   | 562.0                   | 1007.6               |