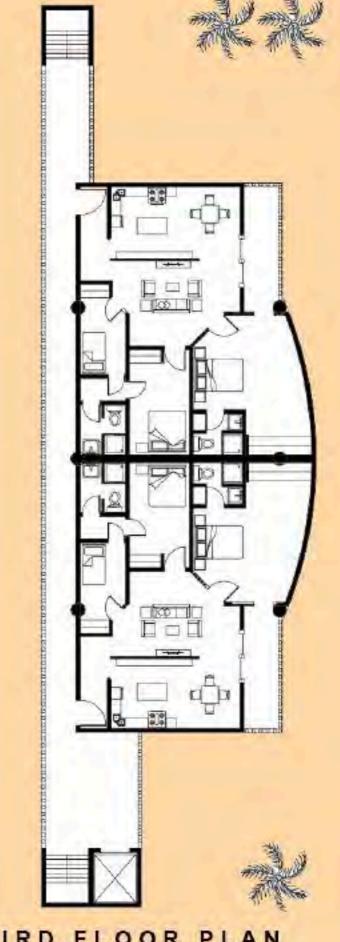

## 14 UNITS

5 1Br / 504 Sq. FT ea. 8 2Br / 418 Sq. FT ea. 2 3Br / 879 Sq. FT ea.

THIRD FLOOR PLAN SCALE: 1/8" = 1'

THIRD FLOOR PLAN SCALE: 1/8" = 1'

FOURTH FLOOR 1'0" : 0'1/8"

Third Floor Plan