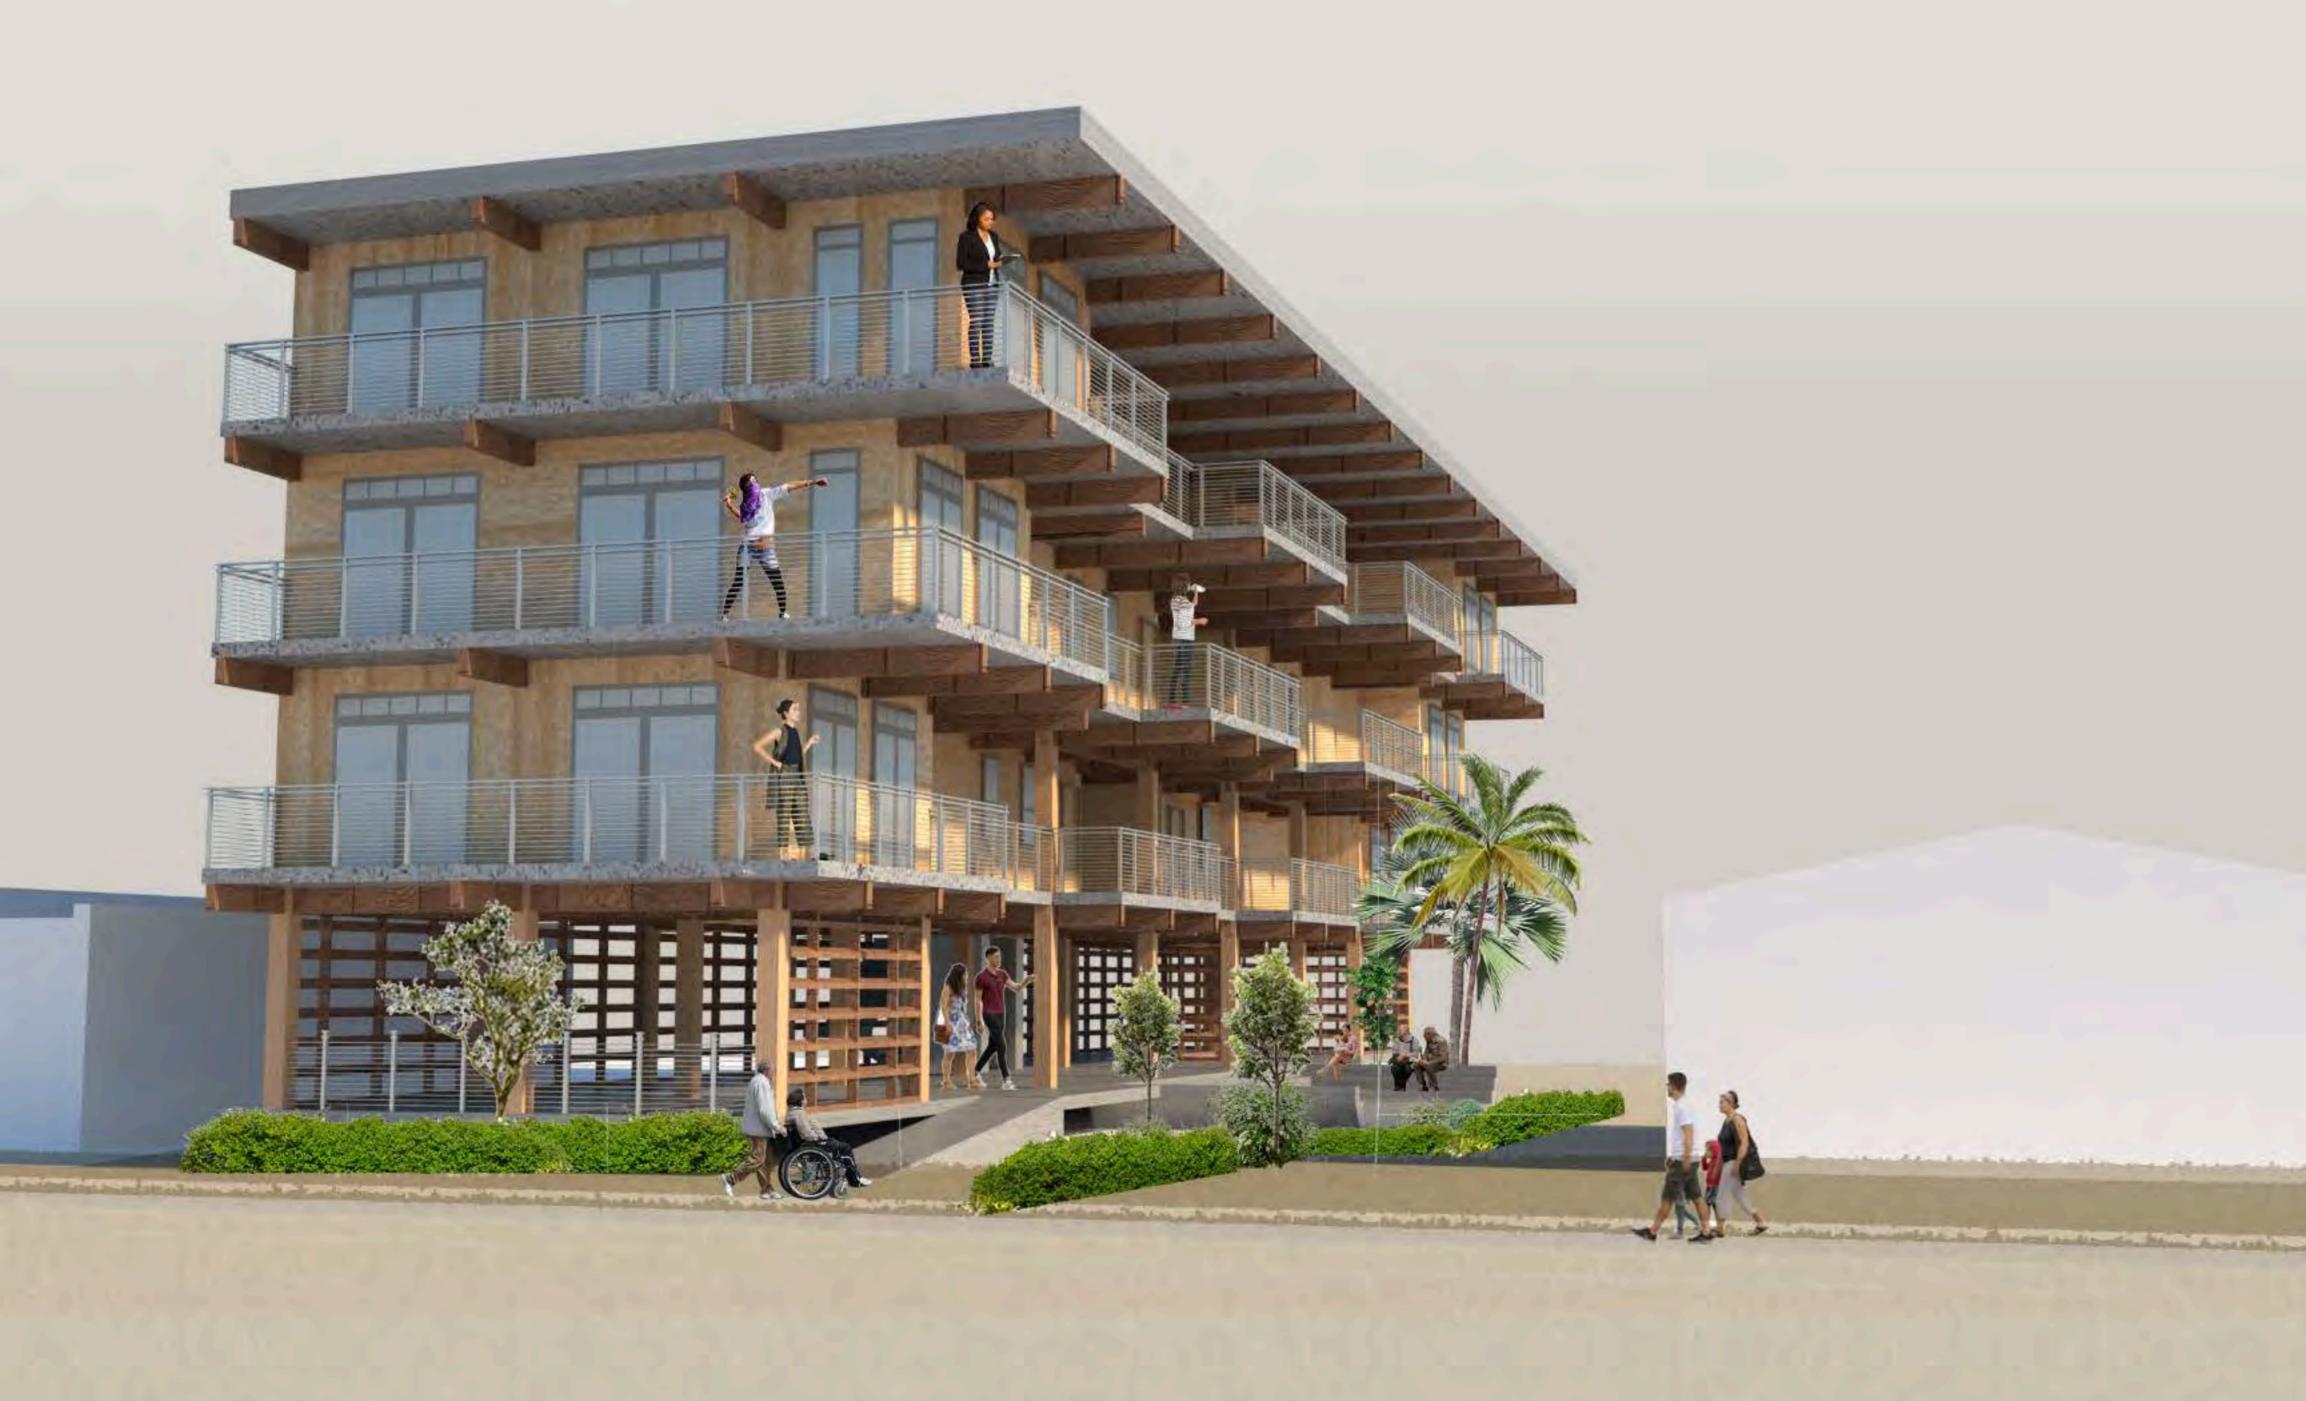

## WYNWOOD ETRON APARTMENTS

DUE TO THE EXPLORATION OF
DIFFERENT HORIZONTAL PLATES,
I WAS ABLE TO CREATE BALCONIES
FOR EACH UNIT, AS WELL AS OUTDOOR
CUMMUNAL RESTING AREAS.
THE SHADE SKIN DESIGN WAS CREATED
TO GIVE THE SPACE A DIVISION BETWEEN
INTERIOR AND EXTERIOR WITHOUT
CREATING A HARD BARRIER.

## 14 UNITS

5 1Br / 504 Sq. FT ea. 8 2Br / 418 Sq. FT ea. 2 3Br / 879 Sq. FT ea.

THIRD FLOOR PLAN SCALE: 1/8" = 1'

THIRD FLOOR PLAN SCALE: 1/8" = 1'

FOURTH FLOOR 1'0" : 0'1/8"

Third Floor Plan