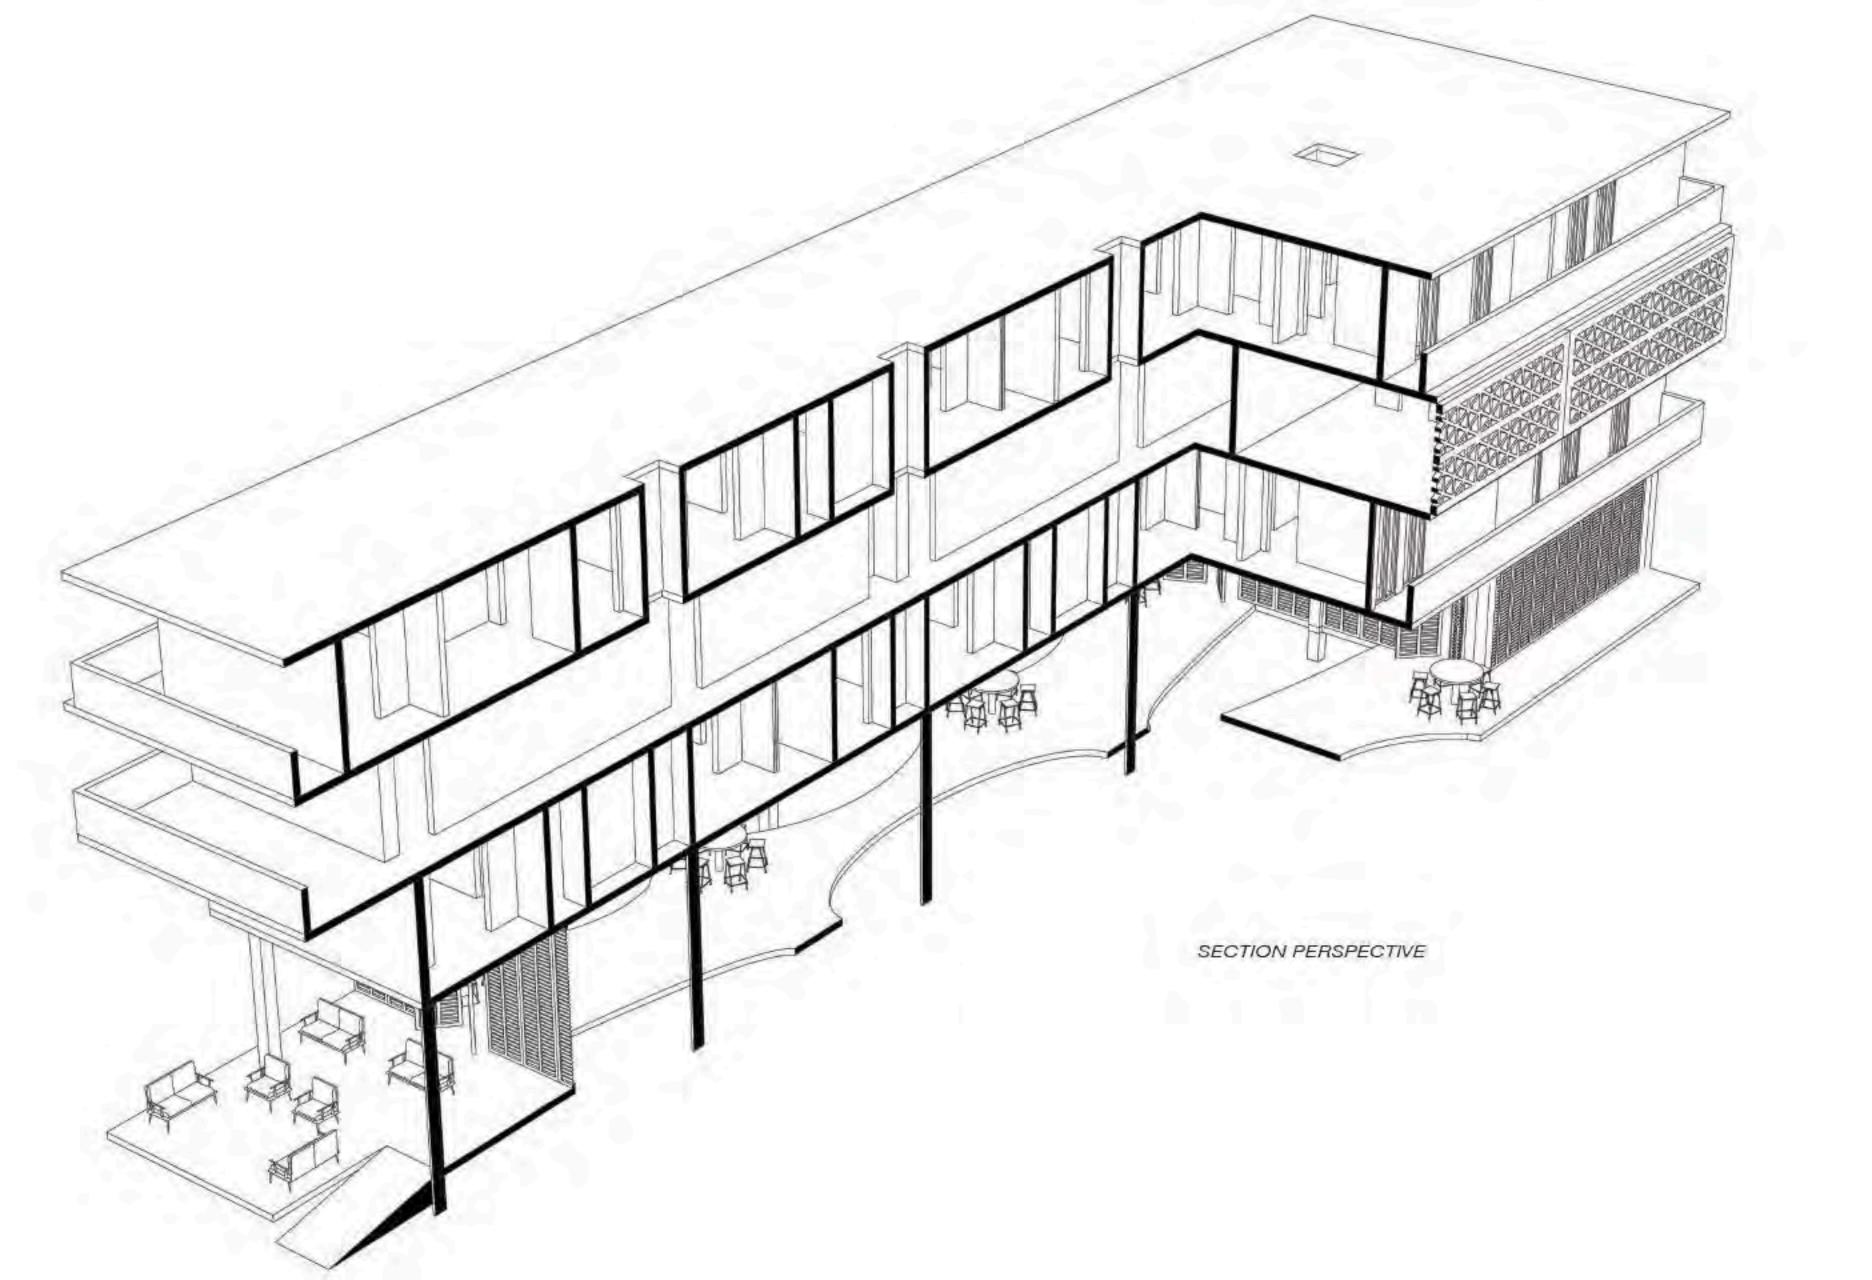

## WYNWOOD ETRON APARTMENTS

DUE TO THE EXPLORATION OF
DIFFERENT HORIZONTAL PLATES,
I WAS ABLE TO CREATE BALCONIES
FOR EACH UNIT, AS WELL AS OUTDOOR
CUMMUNAL RESTING AREAS.
THE SHADE SKIN DESIGN WAS CREATED
TO GIVE THE SPACE A DIVISION BETWEEN
INTERIOR AND EXTERIOR WITHOUT
CREATING A HARD BARRIER.